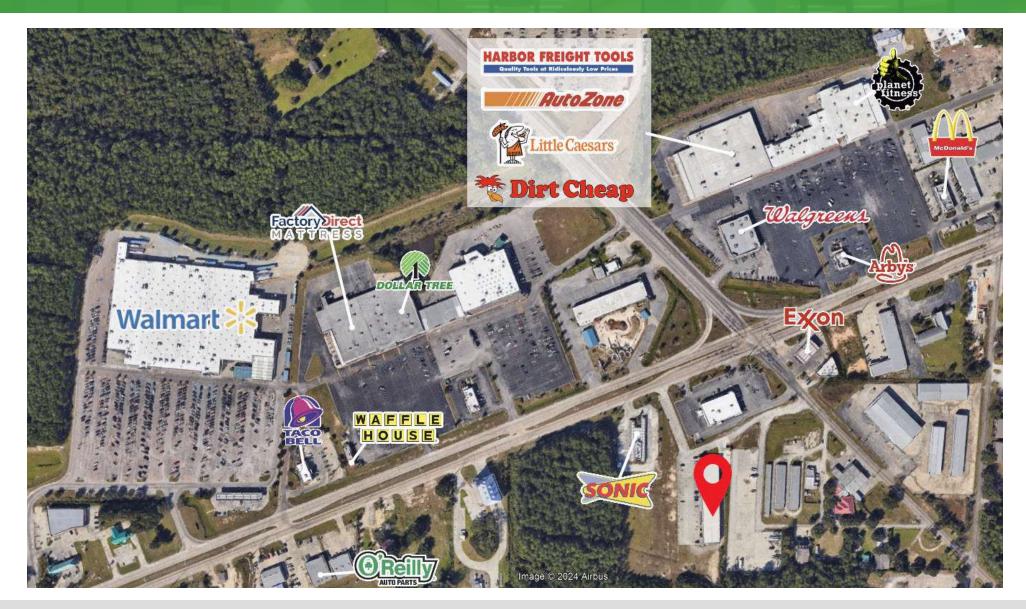

OFFICE: 504.414.0703 MOBILE: 504.339.2136

MATT EATON, CCIM · PARTNER MARTIN O. MILLER III, CCIM, SIOR · PARTNER OFFICE: 504.414.0703

MOBILE: 504.616.5700 momiller@ccim.net

Magnolia Marketplace is centrally located in Waveland, MS on Hwy 90, across the street from Wal-Mart and is strategically located between the Silver Slipper Casino and the Hollywood Casino. Some of the bays have rear roll-up doors making those suites great as service center space for anyone needing to lease space that is in the service industry, such as an HVAC company, plumbing company, electrical company, etc. The rear rollup doors provide easy access to the rear area of these premises, which are air conditioned.