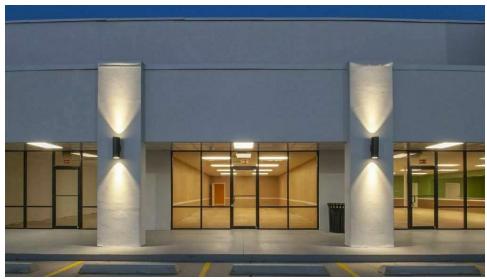

The property also provides great retail spaces, with front glass walls along with a well lite canopy area and excessive parking. Each unit is 1,200 square feet with a private bathroom. The spaces are 20 feet wide by 60 feet deep with drop ceilings and new overhead LED lights.

Multiple units are in move-in ready condition with some units in "shell" condition.