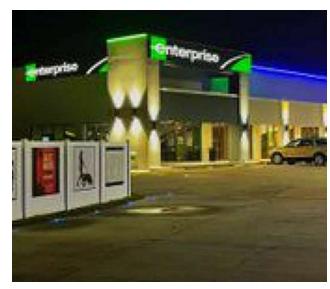

INDUSTRIAL PROPERTY FOR LEASE

**PROPERTY SUMMARY** 

MATT EATON, CCIM · PARTNER MARTIN O. MILLER III, CCIM, SIOR · PARTNER MOBILE: 504.616.5700

**INDUSTRIAL PROPERTY FOR LEASE** 

**ADDITIONAL PHOTOS** 

OFFICE: 504.414.0703 MOBILE: 504.339.2136

OFFICE: 504.414.0703 MOBILE: 504.339.2136

MATT EATON, CCIM · PARTNER MARTIN O. MILLER III, CCIM, SIOR · PARTNER OFFICE: 504.414.0703

MOBILE: 504.616.5700 momiller@ccim.net

Magnolia Marketplace is centrally located in Waveland, MS on Hwy 90, across the street from Wal-Mart and is strategically located between the Silver Slipper Casino and the Hollywood Casino. Some of the bays have rear roll-up doors making those suites great as service center space for anyone needing to lease space that is in the service industry, such as an HVAC company, plumbing company, electrical company, etc. The rear rollup doors provide easy access to the rear area of these premises, which are air conditioned.