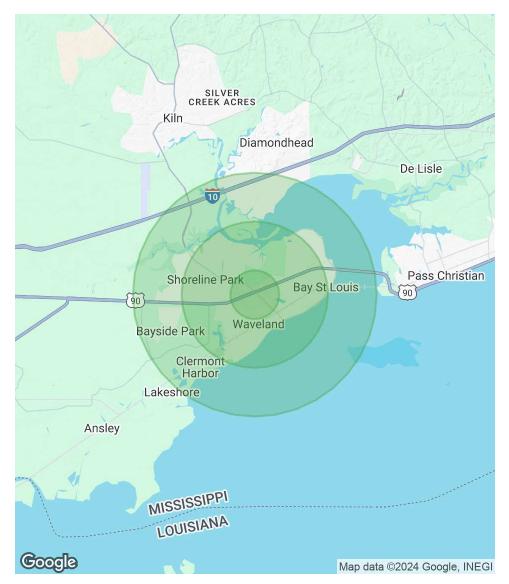

**AERIAL** 

| POPULATION           | 1 MILE | 3 MILES | 5 MILES |
|----------------------|--------|---------|---------|
| Total Population     | 3,902  | 15,798  | 21,102  |
| Average Age          | 41     | 43      | 43      |
| Average Age (Male)   | 39     | 41      | 41      |
| Average Age (Female) | 43     | 44      | 44      |

| HOUSEHOLDS & INCOME | 1 MILE    | 3 MILES   | 5 MILES   |
|---------------------|-----------|-----------|-----------|
| Total Households    | 1,673     | 6,971     | 9,107     |
| # of Persons per HH | 2.3       | 2.3       | 2.3       |
| Average HH Income   | \$82,493  | \$83,530  | \$85,862  |
| Average House Value | \$223,860 | \$258,757 | \$253,797 |

Demographics data derived from AlphaMap

INDUSTRIAL PROPERTY FOR LEASE

**DEMOGRAPHICS MAP & REPORT** 