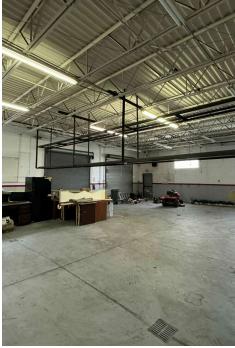

tuated at 6150 Silver Star Road in Orlando, Florida, this property benefits from a prime location with a traffic count exceeding 30,000 Annual Average Daily Traffic (AADT), ensuring high visibility and accessibility. The area is characterized by a robust commercial real estate market, supported by Orlando's dynamic economy and consistent population growth. The property's strategic position within this thriving market makes it an attractive opportunity for investors and businesses seeking to capitalize on the region's economic momentum.

#### VITOR DE SOUSA, CCIM

Retail Sales & Leasing 321.722.0707 X15 vitor@teamlbr.com Lightle Beckner Robison, Inc. 321.722.0707 • teamlbr.com 70 W. Hibiscus Blvd., Melbourne, FL 32901

# **ADDITIONAL PHOTOS**

• 6150 Silver Star Rd Orlando, FL 32808











#### VITOR DE SOUSA, CCIM

Retail Sales & Leasing 321.722.0707 X15 vitor@teamlbr.com Lightle Beckner Robison, Inc. 321.722.0707 • teamlbr.com 70 W. Hibiscus Blvd., Melbourne, FL 32901

### LOCATION MAP • 6150 Silver Star Rd Orlando, FL 32808



VITOR DE SOUSA, CCIM

Retail Sales & Leasing 321.722.0707 X15 vitor@teamlbr.com Lightle Beckner Robison, Inc. 321.722.0707 • teamlbr.com 70 W. Hibiscus Blvd., Melbourne, FL 32901

## **DEMOGRAPHICS MAP & REPORT**

• 6150 Silver Star Rd Orlando, FL 32808



| POPULATION                              | I MILE                 | 3 MILES           | 5 MILES                  |
|-----------------------------------------|------------------------|-------------------|--------------------------|
| Total Population                        | 22,310