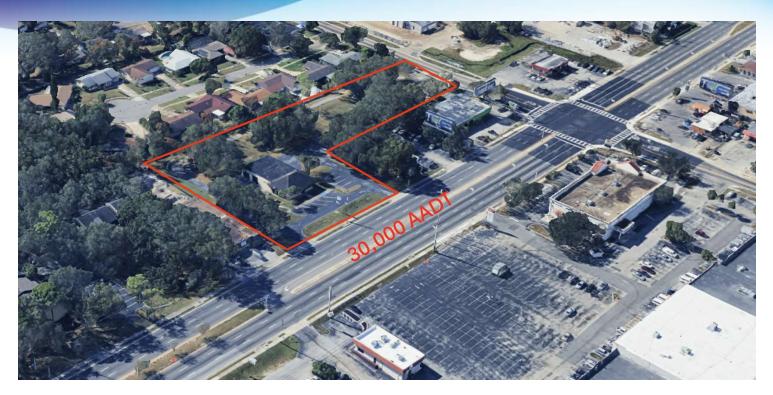

#### **PROPERTY OVERVIEW**

This versatile property features a 3,936-square-foot building, comprising 1,570 square feet of office space and 2,366 square feet of additional area, situated on a substantial 2.42-acre parcel. It offers dual access points from both Silver Star Road and North Power Drive, enhancing its accessibility and development potential. The zoning designation of T5.2 allows for low-intensity urban development, accommodating commercial, mixed-use, and moderate-intensity residential projects.

#### LOCATION OVERVIEW

Situated at 6150 Silver Star Road in Orlando, Florida, this property benefits from a prime location with a traffic count exceeding 30,000 Annual Average Daily Traffic (AADT), ensuring high visibility and accessibility. The area is characterized by a robust commercial real estate market, supported by Orlando's dynamic economy and consistent population growth. The property's strategic position within this thriving market makes it an attractive opportunity for investors and businesses seeking to capitalize on the region's economic momentum.