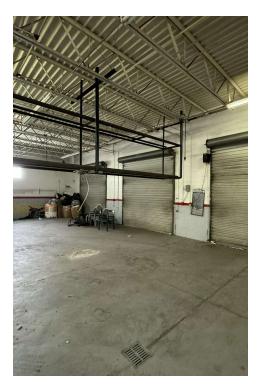

ated at 6150 Silver Star Road in Orlando, Florida, this property benefits from a prime location with a traffic count exceeding 30,000 Annual Average Daily Traffic (AADT), ensuring high visibility and accessibility. The area is characterized by a robust commercial real estate market, supported by Orlando's dynamic economy and consistent population growth. The property's strategic position within this thriving market makes it an attractive opportunity for investors and businesses seeking to capitalize on the region's economic momentum.

#### VITOR DE SOUSA, CCIM

Retail Sales & Leasing 321.722.0707 X15 vitor@teamlbr.com Lightle Beckner Robison, Inc. 321.722.0707 • teamlbr.com 70 W. Hibiscus Blvd., Melbourne, FL 32901

# **ADDITIONAL PHOTOS**

• 6150 Silver Star Rd Orlando, FL 32808











#### VITOR DE SOUSA, CCIM

Retail Sales & Leasing 321.722.0707 X15 vitor@teamlbr.com Lightle Beckner Robison, Inc. 321.722.0707 • teamlbr.com 70 W. Hibiscus Blvd., Melbourne, FL 32901

### LOCATION MAP • 6150 Silver Star Rd Orlando, FL 32808



VITOR DE SOUSA, CCIM

Retail Sales & Leasing 321.722.0707 X15 vitor@teamlbr.com Lightle Beckner Robison, Inc. 321.722.0707 • teamlbr.com 70 W. Hibiscus Blvd., Melbourne, FL 32901

## **DEMOGRAPHICS MAP & REPORT**

• 6150 Silver Star Rd Orlando, FL 32808



| POPULATION                              | I MILE                 | 3 MILES           | 5 MILES                  |
|-----------------------------------------|------------------------|-------------------|--------------------------|
| Total Population                        | 22,310