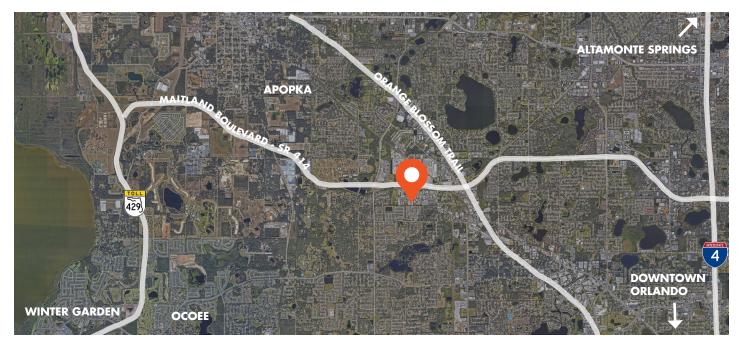

### LOCATION

### **PROPERTY FEATURES**

2402 Clark Street is a multi-tenant, grade level, warehouse building in the heavy industrial pocket of Apopka. The property is located near the intersection of N Orange Blossom Trail and Maitland Blvd (SR 414) which provides convenient access to I-4, and the newly completed 429 Beltway. Recent renovations include fully reconditioned office with new flooring, paint, and large breakroom.