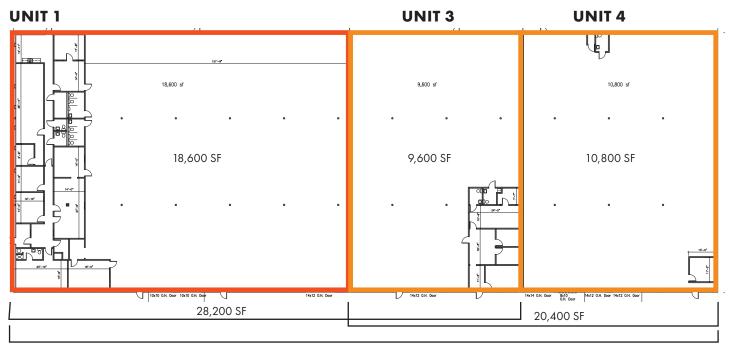

### **FLOOR PLAN**

39,000 SF

#### PROPERTY AVAILABLE FOR PURCHASE, CONTACT BROKER FOR PRICING

| Property<br>Specifications | Unit 1                              | Unit 3                             | Unit 4                                         |
|----------------------------|-------------------------------------|------------------------------------|------------------------------------------------|
| Available Space:           | 18,600 +/- SF                       | 9,600 SF                           | 10,800 SF                                      |
| Office SF:                 | 4,150 +/- SF<br>4,000 +/- Mezzanine | 1,206 +/- SF                       | 150 +/- SF                                     |
| Overhead<br>Doors:         | 2 - 10' x 10'<br>1 - 14' x 12'      | 1 - 14' x 12'                      | 1 - 14′ x 14′<br>1 - 8′ x 10′<br>2 - 14′ x 12′ |
| Available:                 | Now                                 | Now                                | Now                                            |
| Monthly Rate:              | \$19,462.00<br>*includes sales tax  | \$10,906.00<br>*includes sales tax | \$12,269.25<br>*includes sales tax             |
|                            |                                     |                                    |                                                |
| Fire Sprinklers:           | Installed                           |                                    |                                                |
| Clear Height:              | 17′8″ - 20′5″                       |                                    |                                                |
| Zoning:                    | IND-4 Heavy Industrial              |                                    |                                                |
| Parking:                   | Fully fenced and secured            |                                    |                                                |
| Power:                     | 800Amps, 480-600V, 3 Phase          |                                    |                                                |

\* Units available individually or combined