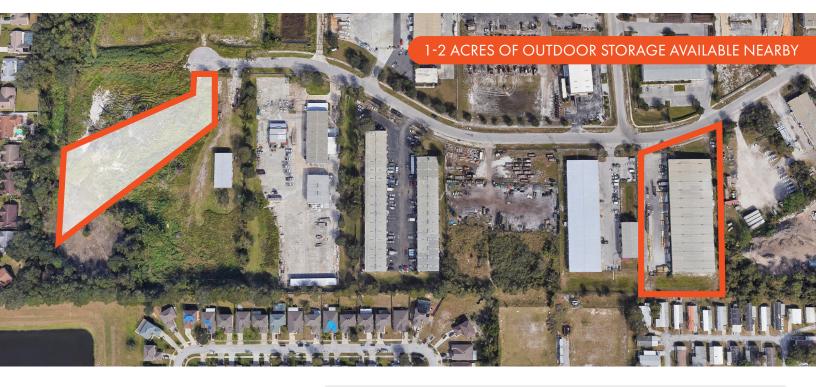

### **PROPERTY FEATURES**

2402 Clark Street is a multi-tenant, grade level, warehouse building in the heavy industrial pocket of Apopka. The property is located near the intersection of N Orange Blossom Trail and Maitland Blvd (SR 414) which provides convenient access to I-4, and the newly completed 429 Beltway. Recent renovations include fully reconditioned office with new flooring, paint, and large breakroom.