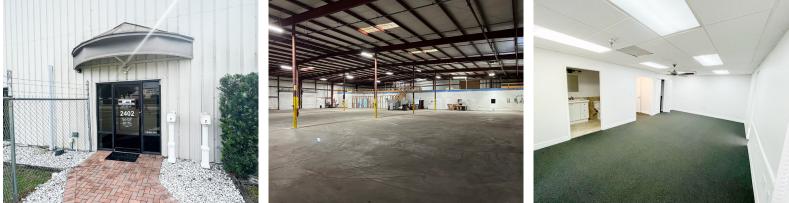

# 2402 Clark St, Apopka, FL

### **PROPERTY FEATURES**

2402 Clark Street is a multi-tenant, grade level, warehouse building in the heavy industrial pocket of Apopka. The property is located near the intersection of N Orange Blossom Trail and Maitland Blvd (SR 414) which provides convenient access to I-4, and the newly completed 429 Beltway. Recent renovations include fully reconditioned office with new flooring, paint, and large breakroom.

### **NEWLY RENOVATED OFFICE SPACE - UNIT 1**