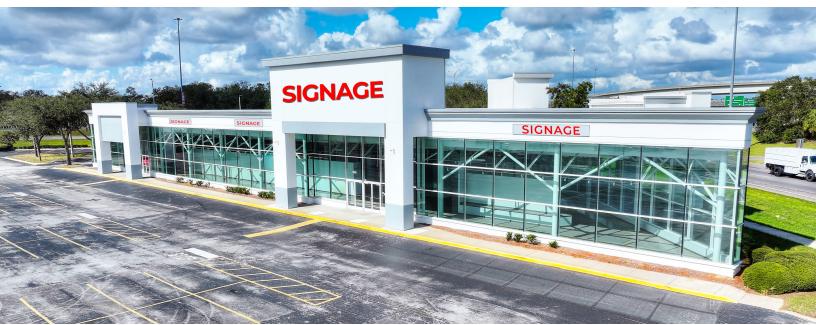

#### 9278 Arlington Expy | Jacksonville, FL

COMMERCIAL REAL ESTATE SERVICES

# FOR LEASE

## HIGHLIGHTS

- 29,934 SF freestanding building for lease, (divisible).
- Adjacent to the 247,261 SF busy retail center, with cross parking.
- Pylon signage available.
- Excellent points of ingress/ egress.
- The center is located at the highly trafficked retail intersection of Arlington Expy and Southside Blvd with highway visibility.
- Building was renovated in 2022.