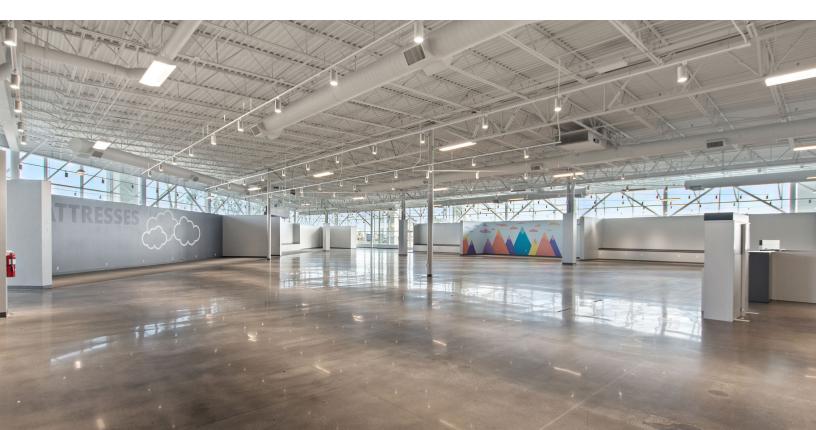

## HIGHLIGHTS

- 29,934 SF freestanding building for lease, (divisible).
- Adjacent to the 247,261 SF busy retail center, with cross parking.
- Pylon signage available.
- Excellent points of ingress/ egress.
- The center is located at the highly trafficked retail intersection of Arlington Expy and Southside Blvd with highway visibility.
- Building was renovated in 2022.