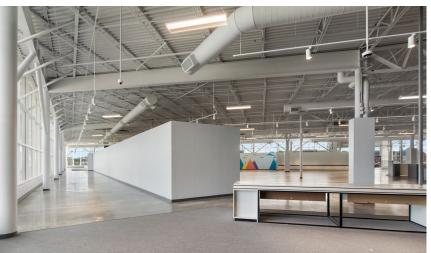

FOR LEASE



## HIGHLIGHTS

- 29,934 SF freestanding building for lease, (divisible).
- Adjacent to the 247,261 SF busy retail center, with cross parking.
- Pylon signage available.
- Excellent points of ingress/ egress.
- The center is located at the highly trafficked retail intersection of Arlington Expy and Southside Blvd with highway visibility.
- Building was renovated in 2022.

<u>Traffic Counts</u> Southside Blvd: ±54,000 vpd Arlington Expy: ±33,500 vpd





View Property Video



DREW FORNESS, CCIM | Drew@FornessProperties.com | 407.960.4740 MONTE MITCHELL | Monte@FornessProperties.com | 407.988.0073 www.FornessProperties.com | Licensed Real Estate Broker

#### 9278 Arlington Expy | Jacksonville, FL



COMMERCIAL REAL ESTATE SERVICES







COMMERCIAL REAL ESTATE SERVICES













#### 9278 Arlington Expy | Jacksonville, FL



COMMERCIAL REAL ESTATE SERVICES



|