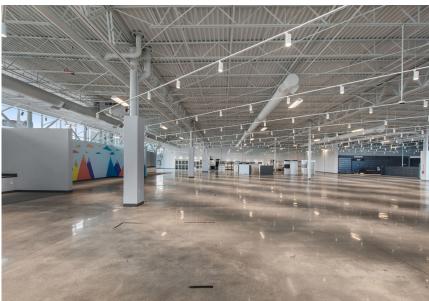

# FOR LEASE



## HIGHLIGHTS

- 29,934 SF freestanding building for lease, (divisible).
- Adjacent to the 247,261 SF busy retail center, with cross parking.
- Pylon signage available.
- Excellent points of ingress/ egress.
- The center is located at the highly trafficked retail intersection of Arlington Expy and Southside Blvd with highway visibility.
- Building was renovated in 2022.

<u>Traffic Counts</u> Southside Blvd: ±54,000 vpd Arlington Expy: ±33,500 vpd





View Property Video



DREW FORNESS, CCIM | Drew@FornessProperties.com | 407.960.4740 MONTE MITCHELL | Monte@FornessProperties.com | 407.988.0073 www.FornessProperties.com | Licensed Real Estate Broker

#### 9278 Arlington Expy | Jacksonville, FL



COMMERCIAL REAL ESTATE SERVICES







COMMERCIAL REAL ESTATE SERVICES













#### 9278 Arlington Expy | Jacksonville, FL



COMMERCIAL REAL ESTATE SERVICES



|