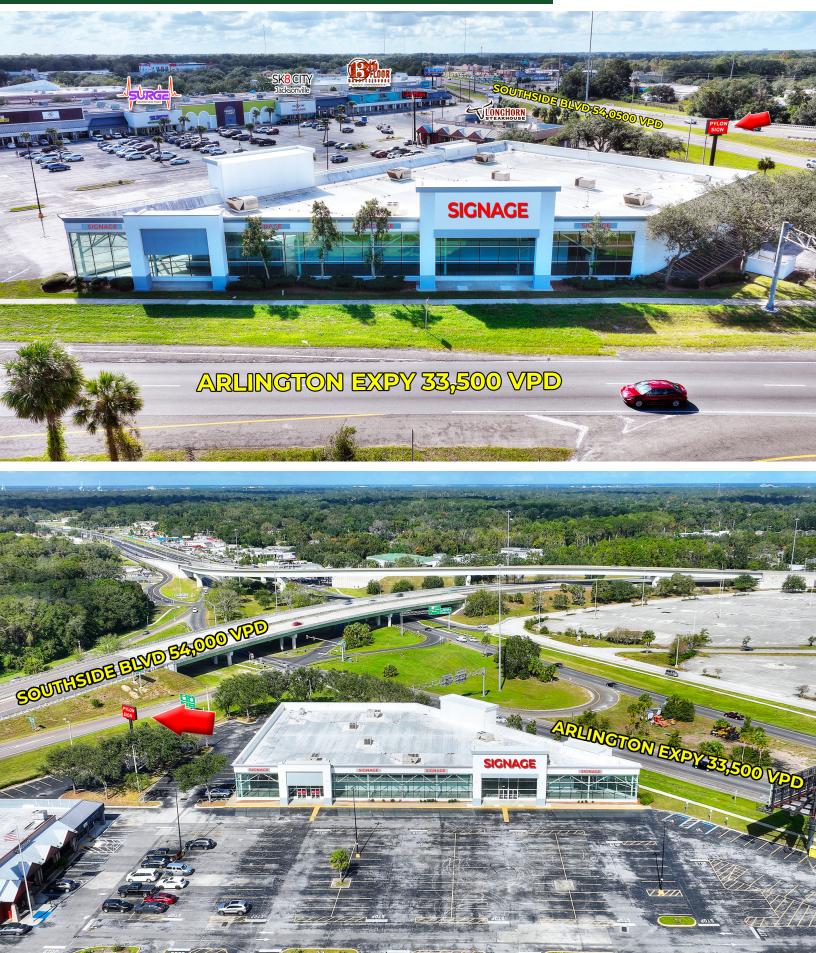

<u>Traffic Counts</u> Southside Blvd: ±54,000 vpd Arlington Expy: ±33,500 vpd

View Property Video

DREW FORNESS, CCIM | Drew@FornessProperties.com | 407.960.4740 MONTE MITCHELL | Monte@FornessProperties.com | 407.988.0073 www.FornessProperties.com | Licensed Real Estate Broker

#### 9278 Arlington Expy | Jacksonville, FL