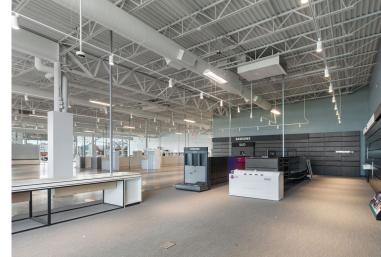

## HIGHLIGHTS

- 29,934 SF freestanding building for lease, (divisible).
- Adjacent to the 247,261 SF busy retail center, with cross parking.
- Pylon signage available.
- Excellent points of ingress/ egress.
- The center is located at the highly trafficked retail intersection of Arlington Expy and Southside Blvd with highway visibility.
- Building was renovated in 2022.