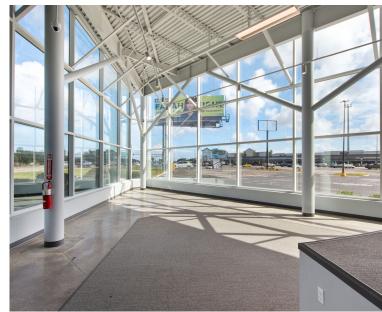

## HIGHLIGHTS

- 29,934 SF freestanding building for lease, (divisible).
- Adjacent to the 247,261 SF busy retail center, with cross parking.
- Pylon signage available.
- Excellent points of ingress/ egress.
- The center is located at the highly trafficked retail intersection of Arlington Expy and Southside Blvd with highway visibility.
- Building was renovated in 2022.

<u>Traffic Counts</u> Southside Blvd: ±54,000 vpd Arlington Expy: ±33,500 vpd

View Property Video

DREW FORNESS, CCIM | Drew@FornessProperties.com | 407.960.4740 MONTE MITCHELL | Monte@FornessProperties.com | 407.988.0073 www.FornessProperties.com | Licensed Real Estate Broker