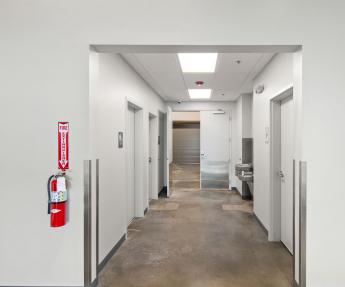

## HIGHLIGHTS

- 29,934 SF freestanding building for lease, (divisible).
- Adjacent to the 247,261 SF busy retail center, with cross parking.
- Pylon signage available.
- Excellent points of ingress/ egress.
- The center is located at the highly trafficked retail intersection of Arlington Expy and Southside Blvd with highway visibility.
- Building was renovated in 2022.