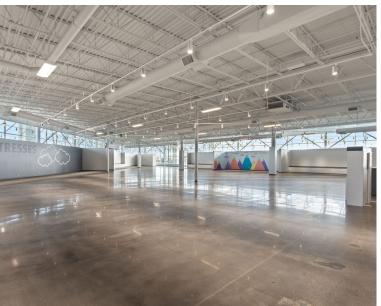

# FOR LEASE



## HIGHLIGHTS

- 29,934 SF freestanding building for lease, (divisible).
- Adjacent to the 247,261 SF busy retail center, with cross parking.
- Pylon signage available.
- Excellent points of ingress/ egress.
- The center is located at the highly trafficked retail intersection of Arlington Expy and Southside Blvd with highway visibility.
- Building was renovated in 2022.

<u>Traffic Counts</u> Southside Blvd: ±54,000 vpd Arlington Expy: ±33,500 vpd





View Property Video



DREW FORNESS, CCIM | Drew@FornessProperties.com | 407.960.4740 MONTE MITCHELL | Monte@FornessProperties.com | 407.988.0073 www.FornessProperties.com | Licensed Real Estate Broker

#### 9278 Arlington Expy | Jacksonville, FL



COMMERCIAL REAL ESTATE SERVICES







COMMERCIAL REAL ESTATE SERVICES













#### 9278 Arlington Expy | Jacksonville, FL



COMMERCIAL REAL ESTATE SERVICES



|