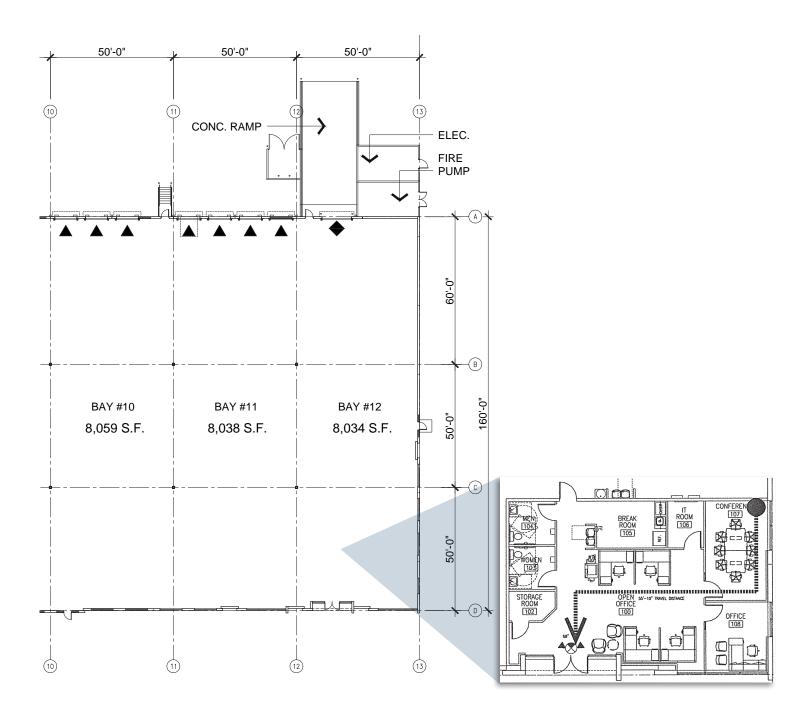

## 24,131 SF AVAILABLE FOR LEASE

# SPACE HIGHLIGHTS

ASKING RATE \$13.25/SF NNN

WAREHOUSE SF

**FIRE PROTECTION** 

LOADING DOORS

SEVEN (7) DOCKS

ONE (1) GRADE

22.745 SF

ESFR

**OPEX\*** \$3.50 PSF

**OFFICE SF** 

YEAR BUILT

1.386 SF

ZONING

PD

2022

**CLEAR HEIGHT** 32'

**PARKING RATIO** 1.20/1,000 SF

AVAILABILITY FEBRUARY 1, 2025

\*Denotes Estimated Operating Expenses for 2025