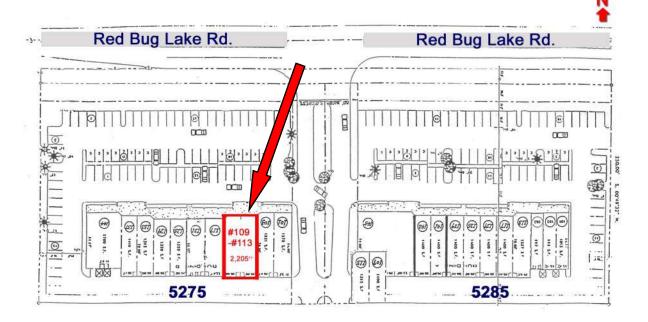

## \$20/SF, NNN 2,205 SF Space NOW AVAILABLE!

- Woodcreek **faces** busy Red Bug Lake Rd, the **main thoroughfare** between SR 436 & the 417.
- Avg. HH Income of **\$98,882** within 1-mile radius.
- Well-known traffic generators as fellow tenants
- Walmart Neighborhood Market is across the street, with a Publix shopping center to the East.