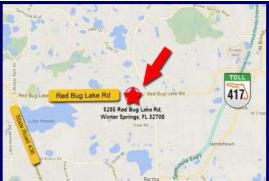

#### **RETAIL FOR LEASE**

# **WOODCREEK SQUARE**

# **NICELY-FINISHED SPACE IN HIGH INCOME AREA!**

## 5275 Red Bug Lake Rd | Winter Springs, FL 32708





## \$20/SF, NNN 2,205 SF Space NOW AVAILABLE!

- Woodcreek **faces** busy Red Bug Lake Rd, the **main thoroughfare** between SR 436 & the 417.
- Avg. HH Income of **\$98,882** within 1-mile radius.
- Well-known traffic generators as fellow tenants
- Walmart Neighborhood Market is across the street, with a Publix shopping center to the East.

For more information, contact: Jim Gruber (407) 786-4001 x230 Jim@QuestCompany.com





Quest Company 1180 Spring Centre S. Blvd, Suite 102 Altamonte Springs, FL 32714 (407) 786-4001 www.QuestCompany.com

No warranty or representation, express or implied, is made as to the accuracy of the information contained herein, and same is submitted subject to errors, omissions, change or price, or other conditions, withdrawal without notice, and to any special listing condition, imposed by our principals.

# **WOODCREEK SQUARE**

#### 2023 Traffic Count

Red Bug Lake Rd **45,053** 

#### 2024 Projected Demographics

|                   | <u>1 Miles</u> | <u>5 Miles</u> |
|-------------------|----------------|----------------|
| Est'd Population: | 10,261         | 222,213        |
| Avg. HH Inc:      | \$98,882       | \$95,041       |
| Growth 2010-23:   | 8.54%          | 9.07%