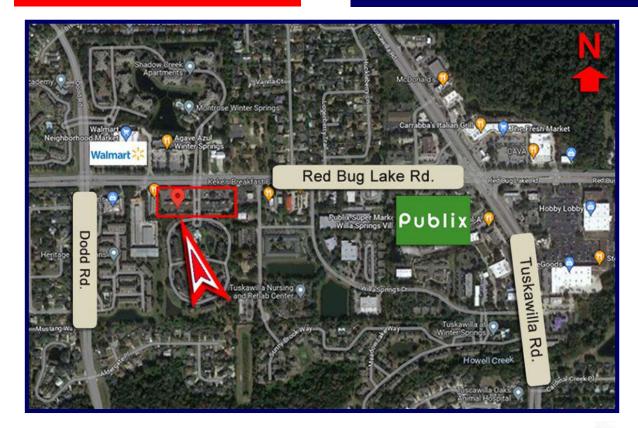

## \$20/SF, NNN 2,205 SF Space NOW AVAILABLE!

- Woodcreek **faces** busy Red Bug Lake Rd, the **main thoroughfare** between SR 436 & the 417.
- Avg. HH Income of **\$98,882** within 1-mile radius.
- Well-known traffic generators as fellow tenants
- Walmart Neighborhood Market is across the street, with a Publix shopping center to the East.