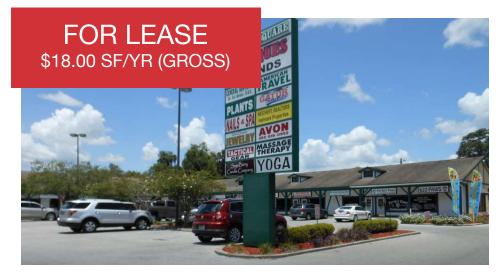

3217-3343 E Silver Springs Blvd., Ocala, FL 34470

### Lease Information

| Lease Type:  | Gross  | Lease Term: | 36 months     |
|--------------|--------|-------------|---------------|
| Total Space: | 640 SF | Lease Rate: | \$18.00 SF/yr |