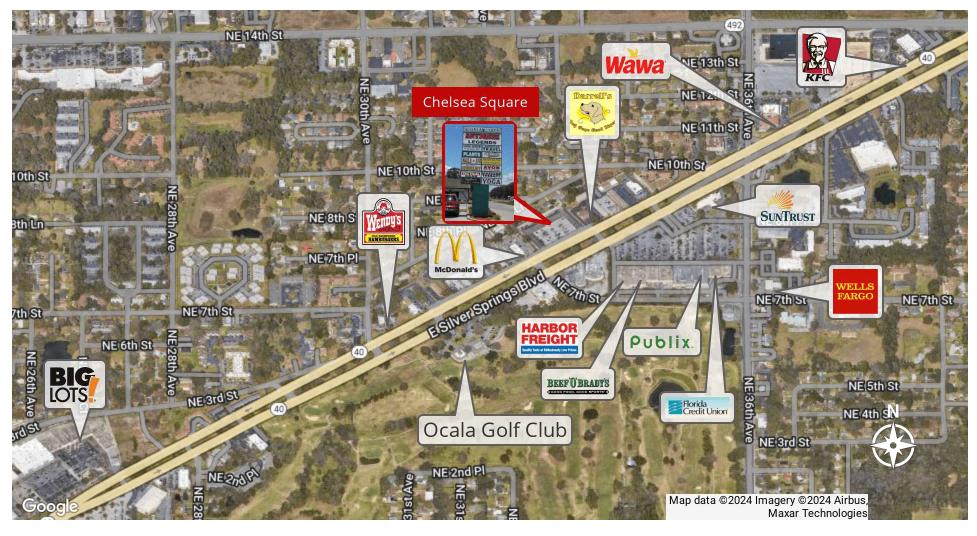

3217-3343 E Silver Springs Blvd., Ocala, FL 34470

### **Property Highlights**

- Retail and Office space
- Zoned B2A, AADT 24,500 cars per day (FDOT 2022)
- Frontage on SR40 / with access road for easy egress and ingress
- Parcel ID: 26890-014-00
- Close to great Ocala amenities including restaurants, Lowes, Walmart, and Publix