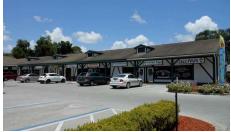

3217-3343 E Silver Springs Blvd., Ocala, FL 34470



### **Property Highlights**

- Retail and Office space
- Zoned B2A, AADT 24,500 cars per day (FDOT 2022)
- Frontage on SR40 / with access road for easy egress and ingress
- Parcel ID: 26890-014-00
- Close to great Ocala amenities including restaurants, Lowes, Walmart, and Publix

#### Randy Buss, CCIM, SIOR Managing Partner 352.482.0777 x7214 randy@naiheritage.com



| Demographics      | 1 Mile   | 3 Miles  | 5 Miles  |
|-------------------|----------|----------|----------|
| Total Households  | 2,749    | 17,136   | 32,659   |
| Total Population  | 6,667    | 41,231   | 81,782   |
| Average HH Income | \$51,069 | \$56,069 | \$56,333 |





2605 SW 33rd St. Suite 200 Ocala, FL 34471 352.482.0777 naiheritage.com



3217-3343 E Silver Springs Blvd., Ocala, FL 34470



#### Randy Buss, CCIM, SIOR Managing Partner 352.482.0777 x7214 randy@naiheritage.com

2605 SW 33rd St. Suite 200 Ocala, FL 34471 352.482.0777 naiheritage.com



3217-3343 E Silver Springs Blvd., Ocala, FL 34470



#### Randy Buss, CCIM, SIOR Managing Partner 352.482.0777 x7214 randy@naiheritage.com

2605 SW 33rd St. Suite 200 Ocala, FL 34471 352.482.0777 naiheritage.com



3217-3343 E Silver Springs Blvd., Ocala, FL 34470

### Lease Information

| Lease Type:  | Gross  | Lease Term: | 36 months     |
|--------------|--------|-------------|---------------|
| Total Space: | 640 SF | Lease Rate: | \$18.00 SF/yr |

### **Available Spaces**

| Suite | Tenant