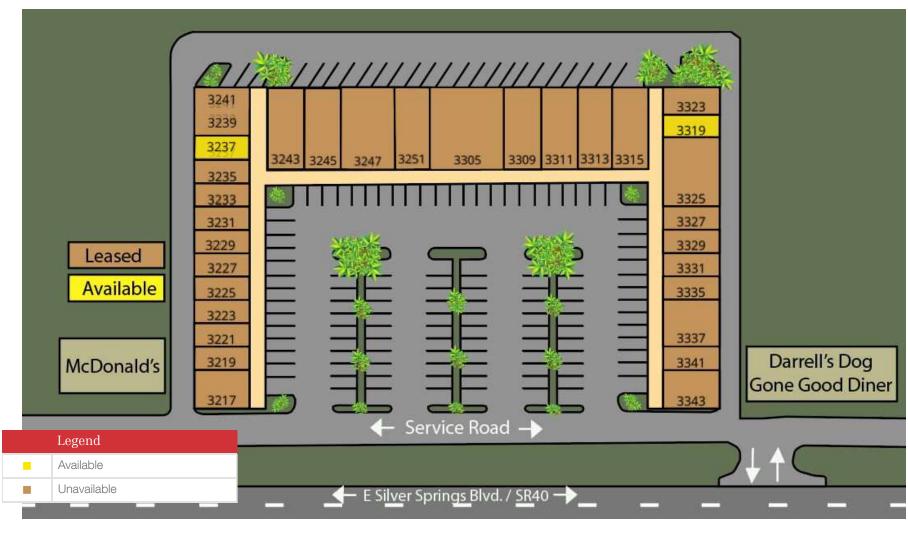

### **Available Spaces**

| Suite | Tenant                                      | Size     | Туре  | Rate          | Description                                                                                                                                                                               |
|-------|---------------------------------------------|----------|-------|---------------|-------------------------------------------------------------------------------------------------------------------------------------------------------------------------------------------|
| 3217  | Chelsea Coffee                              | 1,120 SF | Gross | -             | -                                                                                                                                                                                         |
| 3219  | Nail & Spa                                  | 640 SF   | Gross | -             | -                                                                                                                                                                                         |
| 3221  | Nail & Spa                                  | 3,223 SF | Gross | -             | -                                                                                                                                                                                         |
| 3223  | Uptown Kitchen                              | 640 SF   | Gross | -             | -                                                                                                                                                                                         |
| 3225  | Vintage Toy King                            | 640 SF   | Gross | -             | -                                                                                                                                                                                         |
| 3227  | Vintage Toy King                            | 640 SF   | Gross | -             | -                                                                                                                                                                                         |
| 3229  | Green Night Ocala, Health Supplements Store | 640 SF   | Gross | -             | -                                                                                                                                                                                         |
| 3231  | Better Look Salon                           | 640 SF   | Gross | -             | -                                                                                                                                                                                         |
| 3233  | Giovani Martinez Barber                     | 640 SF   | Gross | -             | -                                                                                                                                                                                         |
| 3235  | Auto Inventory                              | 639 SF   | Gross | -             | -                                                                                                                                                                                         |
| 3237  | Available                                   | 640 SF   | Gross | \$18.00 SF/yr | Available 12/1/24. Located in left side breezeway. Large lobby/open work area, 1 private office with window to open work area, 1 bathroom. Gross Rent \$18/sf or \$960/mo plus sales tax. |
| 3239  | Southern Living Care                        | 640 SF   | Gross | -             | -                                                                                                                                                                                         |
| 3241  | Southern Living Care                        | 640 SF   | Gross | -             | -                                                                                                                                                                                         |
| 3243  | Peacock Cottage                             | 1,120 SF | Gross | -             | -                                                                                                                                                                                         |

|   | Suite | Tenant                                | Size     | Туре  | Rate          | Description                                                                                                                                                                                          |
|---|-------|---------------------------------------|----------|-------|---------------|------------------------------------------------------------------------------------------------------------------------------------------------------------------------------------------------------|
|   | 3245  | Peacock Cottage                       | 1,120 SF | Gross | -             | -                                                                                                                                                                                                    |
|   | 3247  | Peacock Cottage                       | 2,240 SF | Gross | -             | -                                                                                                                                                                                                    |
|   | 3251  | Chelsea Art Studio                    | 1,120 SF | Gross | -             | -                                                                                                                                                                                                    |
|   | 3305  | Chelsea Art Studio                    | 3,584 SF | Gross | -             | -                                                                                                                                                                                                    |
|   | 3309  | Ocala Yoga Center, LLC                | 1,120 SF | Gross | -             | -                                                                                                                                                                                                    |
|   | 3311  | Beauty Zone                           | 1,120 SF | Gross | -             | -                                                                                                                                                                                                    |
|   | 3313  | Dance & Stuff                         | 1,120 SF | Gross | -             | -                                                                                                                                                                                                    |
|   | 3315  | Stained Glass                         | 1,120 SF | Gross | -             | -                                                                                                                                                                                                    |
| - | 3319  | Available                             | 640 SF   | Gross | \$18.00 SF/yr | Available 12/1/24. Located in right side breezeway. Small lobby, 1 large conference room with private room within, rear storage room, and 1 bathroom. Gross Rent \$18/sf or \$960/mo plus sales tax. |
|   | 3323  | Dentist                               | 640 SF   | Gross | -             | -                                                                                                                                                                                                    |
|   | 3325  | Fine Art Studio                       | 2,000 SF | Gross | -             | -                                                                                                                                                                                                    |
|   | 3327  | Sun Solutions Insurance               | 640 SF   | Gross | -             | -                                                                                                                                                                                                    |
|   | 3329  | Ms. Kiner Plus Two                    | 640 SF   | Gross | -             | -                                                                                                                                                                                                    |
|   | 3331  | Jankunoo Root Energy & Jamaican Rest. | 640 SF   | Gross | -             | -                                                                                                                                                                                                    |
| • | 3335  | Energy Roofing Companies              | 640 SF   | Gross | -             | Open retail front with rear work room and 1 bathroom. Tenant pays Landlord \$65/mo for Water/Sewer. $640sf \times 18/sf/yr = 960/mo plus ST.$                                                        |
|   | 3337  | LAC Ventures Body Piercing (10/1/24)  | 1,280 SF | Gross | -             | -                                                                                                                                                                                                    |
|   | 3341  | Botanica Ocala                        | 639 SF   | Gross | -             | -                                                                                                                                                                                                    |
|   | 3343  | Perfect Paws                          | 1,120 SF | Gross | -             | -                                                                                                                                                                                                    |