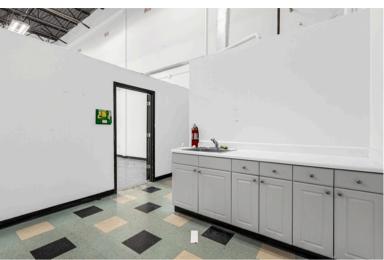

## **PROPERTY HIGHLIGHTS:**

- Does NOT have an overhead/roll-up/warehouse door.  $\alpha$  It has 2 Man-Doors Only!
- $\ensuremath{\alpha}$  Unit is perfect for businesses that do not require large shipments or deliveries via pallets

- ↑ 1 PRIVATE ADA COMPLIANT RESTROOM
- $\frac{\alpha}{1 100}$  SF PRIVATE OFFICE 24'
- MINUTES FROM I-4, US 17/92, RIGHT OFF SR 434
- ∠ LESS THAN 1 MINUTE FROM FEDEX, UPS, & USPS HUBS

FLOOR 1

GROSS INTERNAL AREA FLOOR 1: 1733 sq. ft TOTAL: 1733 sq. ft