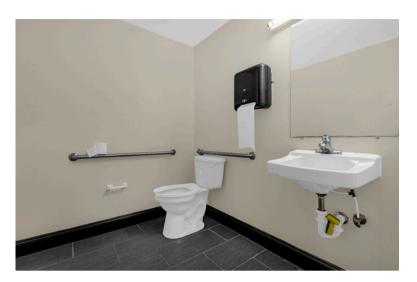

- ↑ 1 PRIVATE ADA COMPLIANT RESTROOM
- $\frac{\alpha}{1 100}$  SF PRIVATE OFFICE 24'
- MINUTES FROM I-4, US 17/92, RIGHT OFF SR 434
- ∠ LESS THAN 1 MINUTE FROM FEDEX, UPS, & USPS HUBS

FLOOR 1

GROSS INTERNAL AREA FLOOR 1: 1733 sq. ft TOTAL: 1733 sq. ft