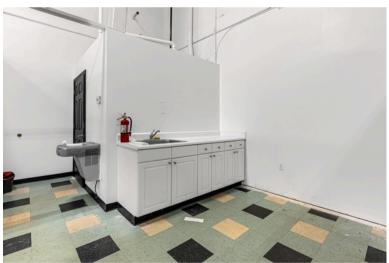

- ↑ 1 PRIVATE ADA COMPLIANT RESTROOM
- $\frac{\alpha}{1 100}$  SF PRIVATE OFFICE 24'
- MINUTES FROM I-4, US 17/92, RIGHT OFF SR 434
- ∠ LESS THAN 1 MINUTE FROM FEDEX, UPS, & USPS HUBS

FLOOR 1

GROSS INTERNAL AREA FLOOR 1: 1733 sq. ft TOTAL: 1733 sq. ft