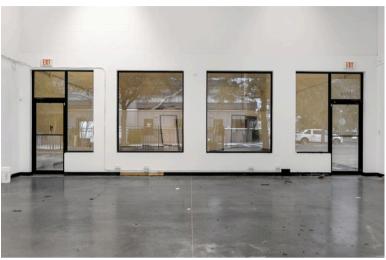

## **PROPERTY HIGHLIGHTS:**

- Does NOT have an overhead/roll-up/warehouse door.  $\alpha$  It has 2 Man-Doors Only!
- $\ensuremath{\alpha}$  Unit is perfect for businesses that do not require large shipments or deliveries via pallets

- ↑ 1 PRIVATE ADA COMPLIANT RESTROOM
- $\frac{\alpha}{1 100}$  SF PRIVATE OFFICE 24'
- MINUTES FROM I-4, US 17/92, RIGHT OFF SR 434
- ∠ LESS THAN 1 MINUTE FROM FEDEX, UPS, & USPS HUBS

FLOOR 1

GROSS INTERNAL AREA FLOOR 1: 1733 sq. ft TOTAL: 1733 sq. ft