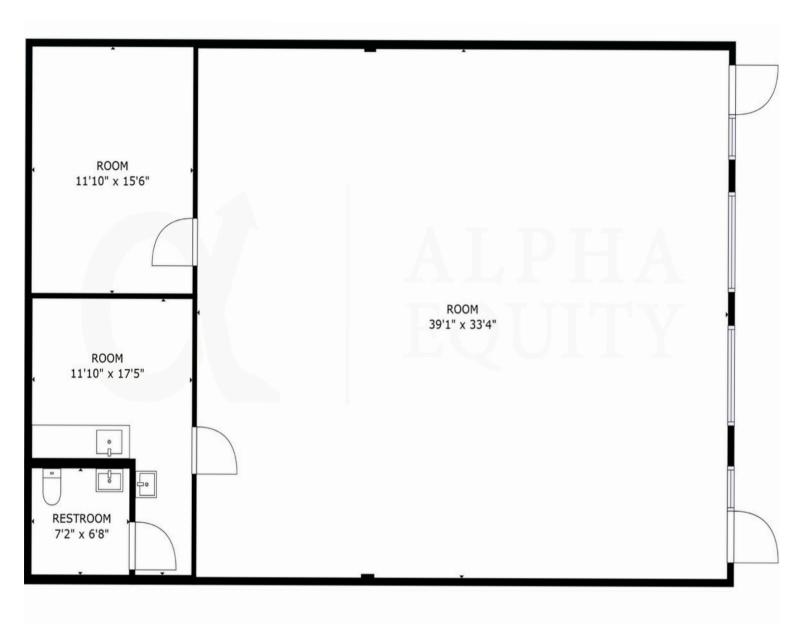

- ↑ 1 PRIVATE ADA COMPLIANT RESTROOM
- $\frac{\alpha}{1 100}$  SF PRIVATE OFFICE 24'
- MINUTES FROM I-4, US 17/92, RIGHT OFF SR 434
- ∠ LESS THAN 1 MINUTE FROM FEDEX, UPS, & USPS HUBS

FLOOR 1

GROSS INTERNAL AREA FLOOR 1: 1733 sq. ft TOTAL: 1733 sq. ft

SIZES AND DIMENSIONS ARE APPROXIMATE, ACTUAL MAY VARY.

Mac Jaffer 516-554-5775 leasing@alphaacq.com

556 Florida Central Parkway, Longwood, FL 32750 Suite 1004

Alpha Equity does not represent or warranty the accuracy of the information contained herein. Such information has been given to Alpha Equity by the owner of the property or obtained from other sources deemed reliable. Alpha Equity has no reason to doubt its accuracy, but does not guarantee it. The reviewer(s) of this document is encouraged to perform their own research for their own purposes to verify the dependability of the information being reviewed. All information should be verified by reviewer(s) prior to purchase or lease. Unless otherwise noted, the property is being offered as-is, where is, with all faults.