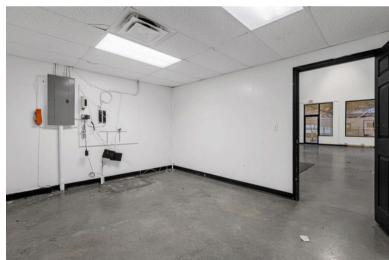

## **PROPERTY HIGHLIGHTS:**

- Does NOT have an overhead/roll-up/warehouse door.  $\alpha$  It has 2 Man-Doors Only!
- $\ensuremath{\alpha}$  Unit is perfect for businesses that do not require large shipments or deliveries via pallets

- ↑ 1 PRIVATE ADA COMPLIANT RESTROOM
- $\frac{\alpha}{1 100}$  SF PRIVATE OFFICE 24'
- MINUTES FROM I-4, US 17/92, RIGHT OFF SR 434
- ∠ LESS THAN 1 MINUTE FROM FEDEX, UPS, & USPS HUBS

FLOOR 1

GROSS INTERNAL AREA FLOOR 1: 1733 sq. ft TOTAL: 1733 sq. ft