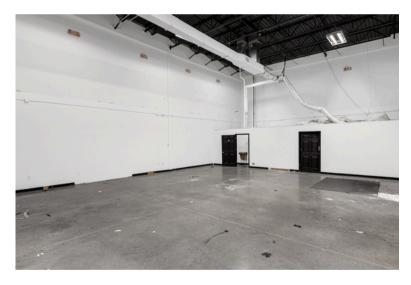

## **PROPERTY HIGHLIGHTS:**

- Does NOT have an overhead/roll-up/warehouse door.  $\alpha$  It has 2 Man-Doors Only!
- $\ensuremath{\alpha}$  Unit is perfect for businesses that do not require large shipments or deliveries via pallets

- ↑ 1 PRIVATE ADA COMPLIANT RESTROOM
- $\frac{\alpha}{1 100}$  SF PRIVATE OFFICE 24'
- MINUTES FROM I-4, US 17/92, RIGHT OFF SR 434
- ∠ LESS THAN 1 MINUTE FROM FEDEX, UPS, & USPS HUBS

FLOOR 1

GROSS INTERNAL AREA FLOOR 1: 1733 sq. ft TOTAL: 1733 sq. ft