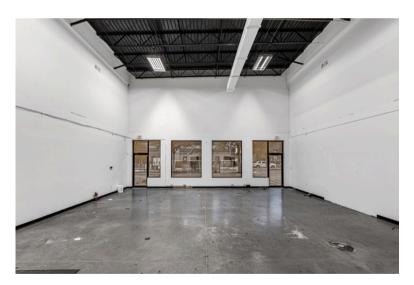

## **PROPERTY HIGHLIGHTS:**

- Does NOT have an overhead/roll-up/warehouse door.  $\alpha$  It has 2 Man-Doors Only!
- $\ensuremath{\alpha}$  Unit is perfect for businesses that do not require large shipments or deliveries via pallets

- ↑ 1 PRIVATE ADA COMPLIANT RESTROOM
- $\frac{\alpha}{1 100}$  SF PRIVATE OFFICE 24'
- MINUTES FROM I-4, US 17/92, RIGHT OFF SR 434
- ∠ LESS THAN 1 MINUTE FROM FEDEX, UPS, & USPS HUBS

FLOOR 1

GROSS INTERNAL AREA FLOOR 1: 1733 sq. ft TOTAL: 1733 sq. ft