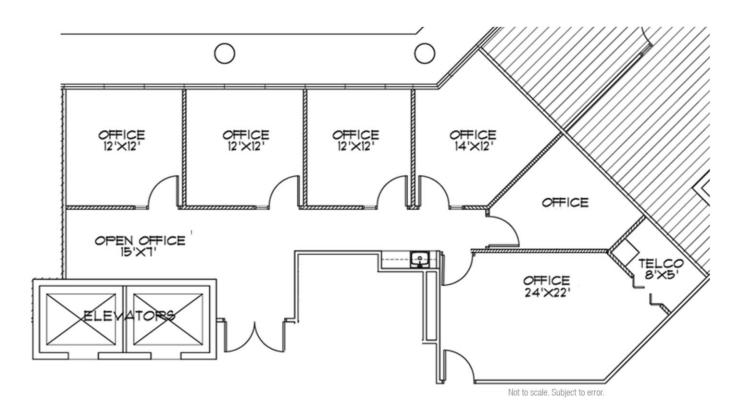

### FOR LEASE: 7108 FAIRWAY DRIVE, PALM BEACH GARDENS 3rd Floor Space Available

### Suite 340 1,484 SF

NO WARRANTY OR REPRESENTATION, EXPRESS OR IMPLIED, IS MADE AS TO THE ACCURACY OF THE INFORMATION CONTAINED HEREIN, AND THE SAME IS SUBMITTED SUBJECT TO ERRORS, OMISSIONS, CHANGE OF PRICE, OR WITHDRAWAL WITHOUT NOTICE.