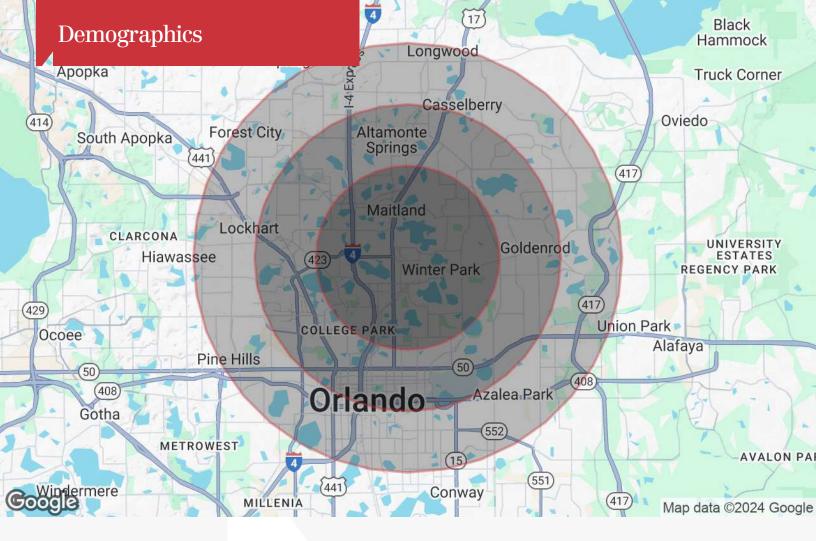

| Population                           | 3 Miles           | 5 Miles                | 7 Miles                |  |
|--------------------------------------|-------------------|------------------------|------------------------|--|
| TOTAL POPULATION                     | 93,008            | 278,321                | 539,928                |  |
| MEDIAN AGE                           | 43                | 41                     | 41                     |  |
| MEDIAN AGE (MALE)                    | 41                | 40                     | 39                     |  |
| MEDIAN AGE (FEMALE)                  | 44                | 42                     | 42                     |  |
|                                      |                   |                        |                        |  |
|                                      |                   |                        |                        |  |
| Households & Income                  | 3 Miles           | 5 Miles                | 7 Miles                |  |
| Households & Income TOTAL HOUSEHOLDS | 3 Miles<br>41,496 | <b>5 Miles</b> 124,950 | <b>7 Miles</b> 224,662 |  |
|                                      |                   |                        |                        |  |
| TOTAL HOUSEHOLDS                     | 41,496            | 124,950                | 224,662                |  |
| TOTAL HOUSEHOLDS # OF PERSONS PER HH | 41,496<br>2.2     | 124,950<br>2.2         | 224,662<br>2.4         |  |

<sup>\*</sup> Demographic data derived from 2020 ACS - US Census