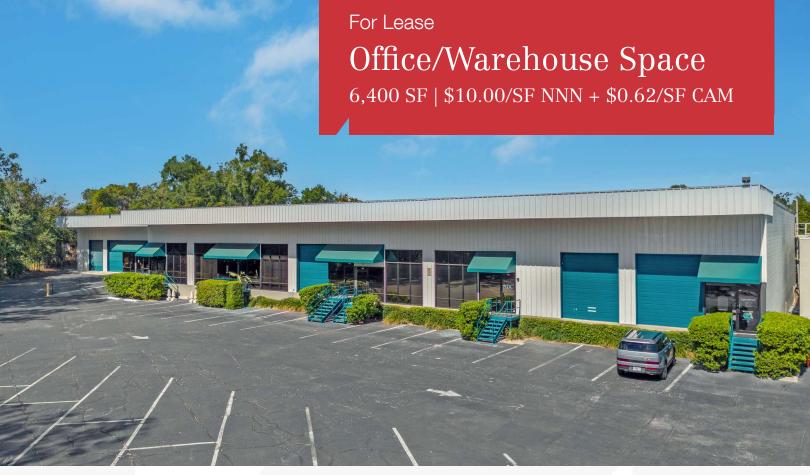

## Winter Park Commerce Center

913-957 North Pennsylvania Ave, Winter Park, Florida 32789

## **Property Highlights**

- 1 space available 957 North Pennsylvania Avenue -6,400± SF
- 2,400± SF of office space includes 1st floor office/showroom and 2nd floor mezzanine office
- Great Winter Park location minutes from Park Avenue
- · Zoning: I-1, Light Industrial
- · CAM includes water, sewer, waste removal, site lighting and yard maintenance
- On-site management
- · Convenient access to Orlando Avenue (US Hwy 17-92), I-4, Park Avenue and Lee Road
- · Less than a mile to both Downtown Winter Park and Winter Park Village

Lease Rate: \$10.00/ SF NNN + \$0.62/SF CAM

For more information Tom R. Kelley II, CCIM O: 407 949 0715 tkelley@realvest.com