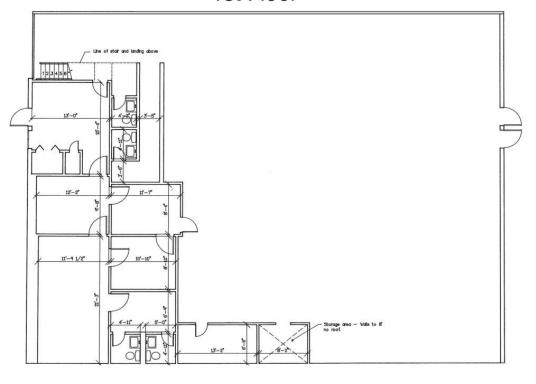

## Winter Park Commerce Center

913-957 North Pennsylvania Ave, Winter Park, Florida 32789

## **Property Highlights**

- 1 space available 957 North Pennsylvania Avenue -6,400± SF
- 2,400± SF of office space includes 1st floor office/showroom and 2nd floor mezzanine office
- Great Winter Park location minutes from Park Avenue
- · Zoning: I-1, Light Industrial
- · CAM includes water, sewer, waste removal, site lighting and yard maintenance
- On-site management
- · Convenient access to Orlando Avenue (US Hwy 17-92), I-4, Park Avenue and Lee Road
- · Less than a mile to both Downtown Winter Park and Winter Park Village



Lease Rate: \$10.00/ SF NNN + \$0.62/SF CAM

For more information Tom R. Kelley II, CCIM O: 407 949 0715 tkelley@realvest.com



## 1st Floor



## 2nd Floor









Frontage on Pennsylvania Avenue





**Na** Realvest<sup>®</sup>





The information contained herein has been given to us by the owner of the property or other sources we deem reliable. We have no reason to doubt its accuracy, but we do not guarantee it. All information should be verified prior to purchase or lease. Unless otherwise noted, the property is being offered as-is, where is, with all faults.

Orlando, FL 32810 407 875 9989 tel





The information contained herein has been given to us by the owner of the property or other sources we deem reliable. We have no reason to doubt its accuracy, but we do not guarantee it. All information should be verified prior to purchase or lease. Unless otherwise noted, the property is being offered as-is, where is, with a