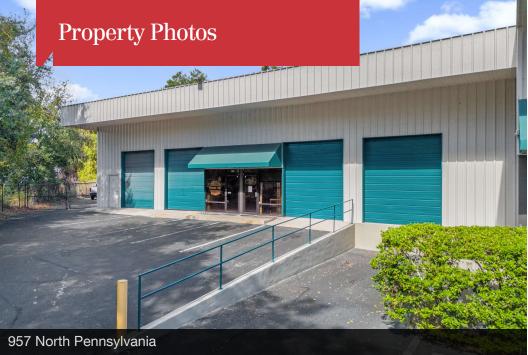

## Winter Park Commerce Center

913-957 North Pennsylvania Ave, Winter Park, Florida 32789

## **Property Highlights**

- 1 space available 957 North Pennsylvania Avenue -6,400± SF
- 2,400± SF of office space includes 1st floor office/showroom and 2nd floor mezzanine office
- Great Winter Park location minutes from Park Avenue
- · Zoning: I-1, Light Industrial
- · CAM includes water, sewer, waste removal, site lighting and yard maintenance
- On-site management
- · Convenient access to Orlando Avenue (US Hwy 17-92), I-4, Park Avenue and Lee Road
- · Less than a mile to both Downtown Winter Park and Winter Park Village