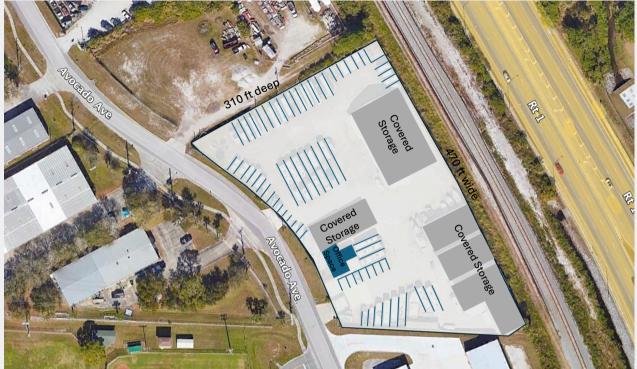

#### 2255 Avocado Avenue, Melbourne, Fl 32935

#### HIGHLIGHTS

Pricing: \$8,500.00 / Ac / MO (NNN)

Improvements: Fully Improved, Fenced, Paved

Market: Brevard County

Zoning: M2 (Industrial)

Lease Type: (NNN)

# Lightle Beckner Robison Inc. is pleased to offer for lease:

+/- 2.3 Acres of Industrial outside storage in the heart of Melbourne, Florida. The site benefits from its location just west of US-1, and less than six miles from Interstate 95. Fenced, paved, and fully improved, the site offers a great opportunity for outside storage of heavy equipment, last-mile van parking, and other outside storage uses.