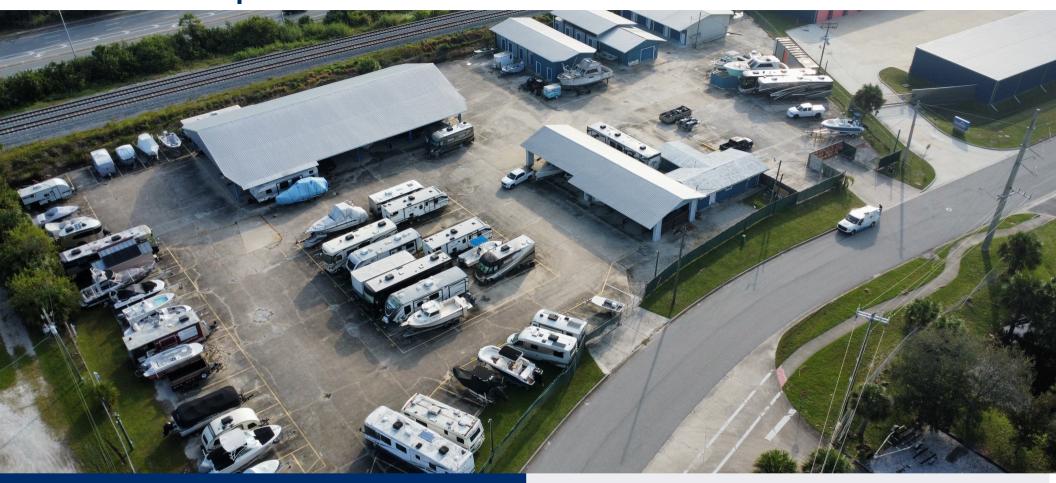

# Lightle Beckner Robison Inc. is pleased to offer for lease:

+/- 2.3 Acres of Industrial outside storage in the heart of Melbourne, Florida. The site benefits from its location just west of US-1, and less than six miles from Interstate 95. Fenced, paved, and fully improved, the site offers a great opportunity for outside storage of heavy equipment, last-mile van parking, and other outside storage uses.

### SITE PHOTOS

CALL FOR INFORMATION

Charles W. Duvall Member Associate SIOR Associate 321.243.0857 charles@teamlbr.com

Robert Beckner SIOR Principal 321.863.3226 Rob@teamlbr.com