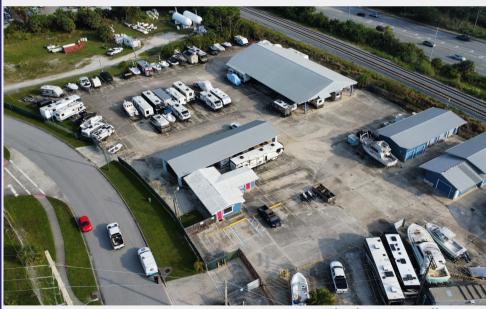

# Lightle Beckner Robison Inc. is pleased to offer for lease:

+/- 2.3 Acres of Industrial outside storage in the heart of Melbourne, Florida. The site benefits from its location just west of US-1, and less than six miles from Interstate 95. Fenced, paved, and fully improved, the site offers a great opportunity for outside storage of heavy equipment, last-mile van parking, and other outside storage uses.

### SITE PHOTOS

CALL FOR INFORMATION

Charles W. Duvall Member Associate SIOR Associate 321.243.0857 charles@teamlbr.com

Robert Beckner SIOR Principal 321.863.3226 Rob@teamlbr.com