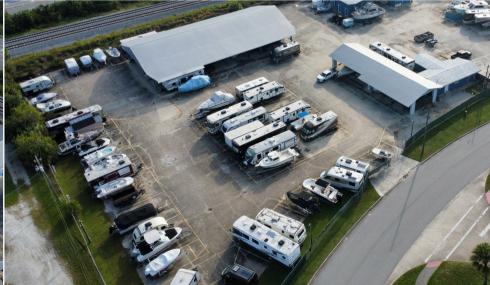

# Lightle Beckner Robison Inc. is pleased to offer for lease:

+/- 2.3 Acres of Industrial outside storage in the heart of Melbourne, Florida. The site benefits from its location just west of US-1, and less than six miles from Interstate 95. Fenced, paved, and fully improved, the site offers a great opportunity for outside storage of heavy equipment, last-mile van parking, and other outside storage uses.

### SITE PHOTOS

CALL FOR INFORMATION

Charles W. Duvall Member Associate SIOR Associate 321.243.0857 charles@teamlbr.com

Robert Beckner SIOR Principal 321.863.3226 Rob@teamlbr.com