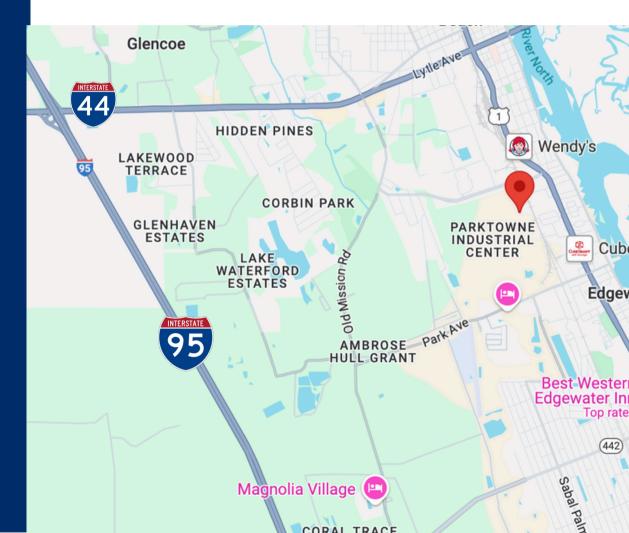

421 Timaquan Trail Edgewater, FL, 32132

421 Timaquan Trail, Edgewater,FL, 32132 ±6.25 Acres Highlights Pricing: \$7,500/AC/MO (Gross) Improvements: Fully improved, fenced, paved Market: Volusia County

Zoning: IPUD

## Lightle Beckner Robison INC. is pleased to offer for lease:

+/- 6.25 Acres of industrial outside storage in Edgewater, Florida. This site benefits from it's location just east of interstate 95 with close access to interstate 44. Fully improved, paved and fenced this site offers a great opportunity for any and all outside storage users.