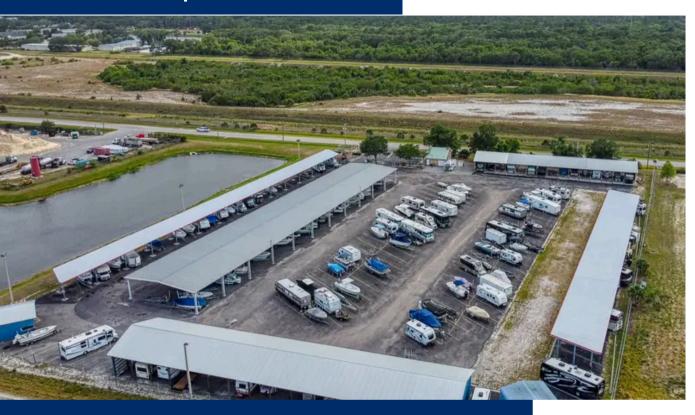

## FOR INFO CONTACT:

Robert Beckner SIOR Principal | Director 321.863.3226 Rob@teamlbr.com

Charles Duvall SIOR Member Associate 321.243.0857 Charles@teamlbr.com

LBR

±6.25 Acres Of Industrial Outside Storage

## Lightle Beckner Robison INC. is pleased to offer for lease:

+/- 6.25 Acres of industrial outside storage in Edgewater, Florida. This site benefits from it's location just east of interstate 95 with close access to interstate 44. Fully improved, paved and fenced this site offers a great opportunity for any and all outside storage users.