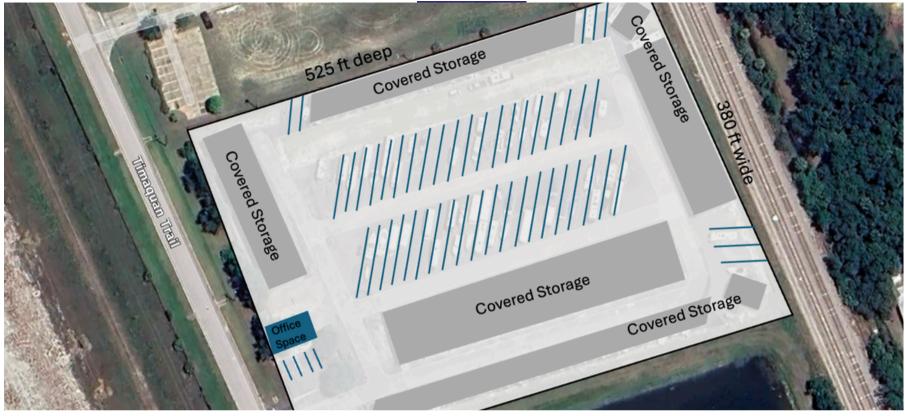

421 Timaquan Trail Edgewater, FL, 32132

421 Timaquan Trail, Edgewater,FL, 32132 ±6.25 Acres Highlights Pricing: \$7,500/AC/MO (Gross) Improvements: Fully improved, fenced, paved Market: Volusia County

Zoning: IPUD

## Lightle Beckner Robison INC. is pleased to offer for lease:

+/- 6.25 Acres of industrial outside storage in Edgewater, Florida. This site benefits from it's location just east of interstate 95 with close access to interstate 44. Fully improved, paved and fenced this site offers a great opportunity for any and all outside storage users.