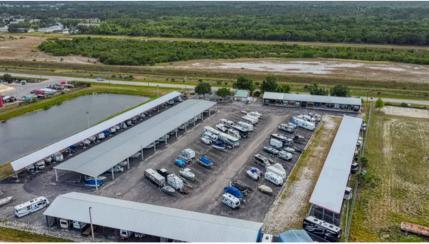

421 Timaquan Trail Edgewater, FL, 32132

421 Timaquan Trail, Edgewater,FL, 32132 ±6.25 Acres Highlights Pricing: \$7,500/AC/MO (Gross) Improvements: Fully improved, fenced, paved Market: Volusia County

Zoning: IPUD

## Lightle Beckner Robison INC. is pleased to offer for lease:

+/- 6.25 Acres of industrial outside storage in Edgewater, Florida. This site benefits from it's location just east of interstate 95 with close access to interstate 44. Fully improved, paved and fenced this site offers a great opportunity for any and all outside storage users.