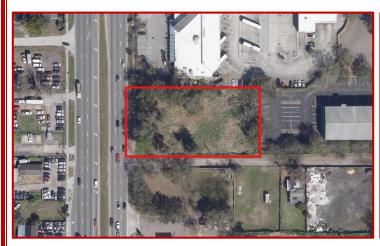

## **Infill Development Site Opportunity Zone**

515 N John Young Pkwy, Orlando, FL 32805

- 0.91 acre commercial site 2 miles northwest of Orlando CBD
- C-1 Orange County zoning allows a variety of commercial uses
- · Level, rectangular site primed for development
- 150' of Highway Frontage (50,000 ADT)
- 350' north of Major Intersection (John Young Pkwy/Old Winter Garden Rd)
- 1000' north of HWY 408 on/off ramp
- Ideal for retail, automotive, parking, light warehousing, personal storage
- Qualified Opportunity Zone offers huge tax incentives for development
- \$899,000 bring all offers!