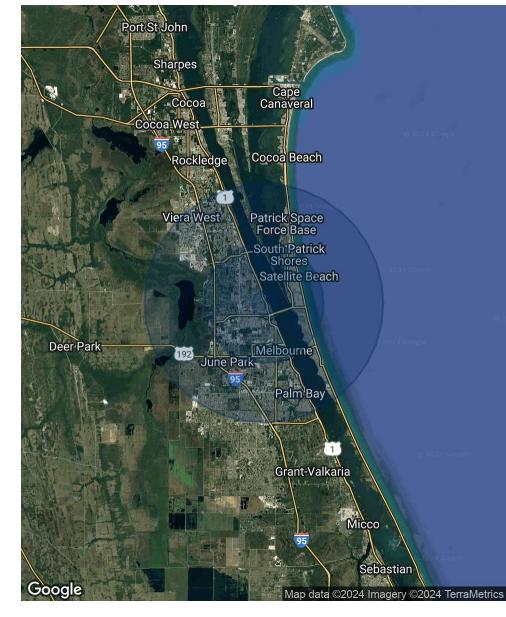

# Demographics Map & Report

| POPULATION                           | 1 MILE          | 5 MILES           | 10 MILES            |
|--------------------------------------|-----------------|-------------------|---------------------|
| Total Population                     | 8,227           | 118,740           | 299,551             |
| Average Age                          | 44              | 47                | 46                  |
| Average Age (Male)                   | 42              | 45                | 45                  |
| Average Age (Female)                 | 45              | 48                | 47                  |
|                                      |                 |                   |                     |
|                                      |                 |                   |                     |
| HOUSEHOLDS & INCOME                  | 1 MILE          | 5 MILES           | 10 MILES            |
| HOUSEHOLDS & INCOME Total Households | 1 MILE<br>3,672 | 5 MILES<br>51,770 | 10 MILES<br>127,610 |
|                                      |                 | 00                |                     |
| Total Households                     | 3,672           | 51,770            | 127,610             |

Demographics data derived from AlphaMap