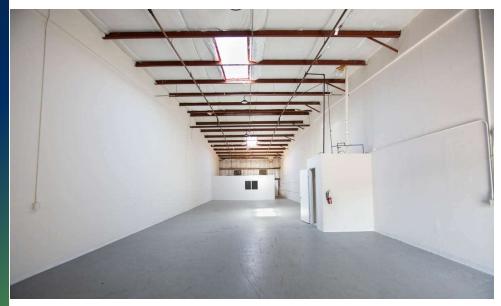

cellent location near US Hwy 1, just north of Eau Gallie Blvd. in Melbourne. The units feature a 12' x 14' grade level door, phase 1 (200 amps)power, 16' ceiling height, restroom, airconditioned office, and fire sprinklers. The property and all bays were fully renovated in 2022 and the building is equipped with security cameras. Don't miss this opportunity to secure this prime warehouse space in an excellent location. Contact our office to schedule a viewing and take the next step in growing your business. \*\* 1 Month Free\*\*

#### PROPERTY HIGHLIGHTS

- Fully Renovated Building and Units (2022) \*\* 1 Month Free \*\*
- 16' Ceiling Height, 12' x 14' Drive-In Door
- Property Equipped with Security Cameras and fire sprinklers
- Phase 1 200 Amps, Zoned M1



## **Additional Photos**











# Demographics Map & Report



| POPULATION                           | 1 MILE          | 5 MILES           | 10 MILES            |
|--------------------------------------|-----------------|-------------------|---------------------|
| Total Population                     | 8,227           | 118,740           | 299,551             |
| Average Age                          | 44              | 47                | 46                  |
| Average Age (Male)                   | 42              | 45                | 45                  |
| Average Age (Female)                 | 45              | 48                | 47                  |
|                                      |                 |                   |                     |
|                                      |                 |