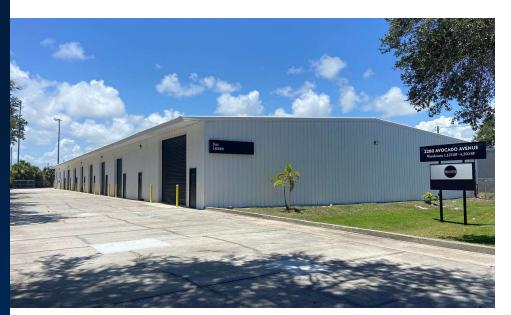

. Excellent location near US Hwy 1, just north of Eau Gallie Blvd. in Melbourne. The units feature a 12' x 14' grade level door, phase 1 (200 amps)power, 16' ceiling height, restroom, airconditioned office, and fire sprinklers. The property and all bays were fully renovated in 2022 and the building is equipped with security cameras. Don't miss this opportunity to secure this prime warehouse space in an excellent location. Contact our office to schedule a viewing and take the next step in growing your business. \*\* 1 Month Free\*\*

#### PROPERTY HIGHLIGHTS

- Fully Renovated Building and Units (2022) \*\* 1 Month Free \*\*
- 16' Ceiling Height, 12' x 14' Drive-In Door
- Property Equipped with Security Cameras and fire sprinklers
- Phase 1 200 Amps, Zoned M1



## **Additional Photos**











# Demographics Map & Report



| POPULATION                           | 1 MILE          | 5 MILES           | 10 MILES            |
|--------------------------------------|-----------------|-------------------|---------------------|
| Total Population                     | 8,227           | 118,740           | 299,551             |
| Average Age                          | 44              | 47                | 46                  |
| Average Age (Male)                   | 42              | 45                | 45                  |
| Average Age (Female)                 | 45              | 48                | 47                  |
|                                      |                 |                   |                     |
|                                      |