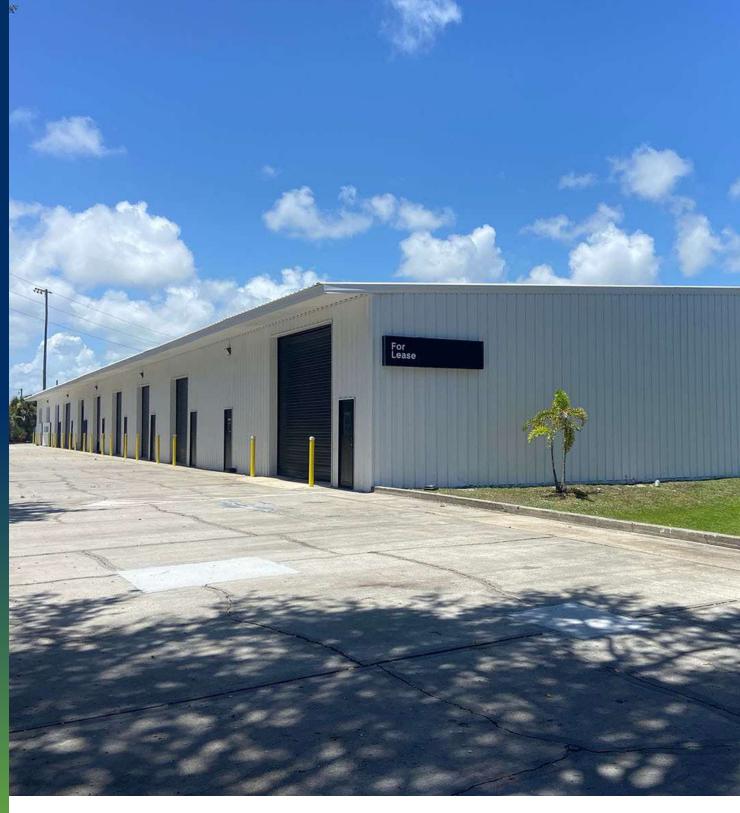

### PROPERTY DESCRIPTION

2,250 +/-SF warehouse available for immediate occupancy. Excellent location near US Hwy 1, just north of Eau Gallie Blvd. in Melbourne. The units feature a 12' x 14' grade level door, phase 1 (200 amps)power, 16' ceiling height, restroom, airconditioned office, and fire sprinklers. The property and all bays were fully renovated in 2022 and the building is equipped with security cameras. Don't miss this opportunity to secure this prime warehouse space in an excellent location. Contact our office to schedule a viewing and take the next step in growing your business. \*\* 1 Month Free\*\*

#### PROPERTY HIGHLIGHTS

- Fully Renovated Building and Units (2022) \*\* 1 Month Free \*\*
- 16' Ceiling Height, 12' x 14' Drive-In Door
- Property Equipped with Security Cameras and fire sprinklers
- Phase 1 200 Amps, Zoned M1