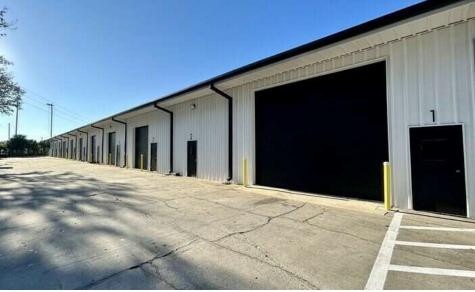

### PROPERTY DESCRIPTION

2,250 +/-SF warehouse available for immediate occupancy. Excellent location near US Hwy 1, just north of Eau Gallie Blvd. in Melbourne. The units feature a 12' x 14' grade level door, phase 1 (200 amps)power, 16' ceiling height, restroom, airconditioned office, and fire sprinklers. The property and all bays were fully renovated in 2022 and the building is equipped with security cameras. Don't miss this opportunity to secure this prime warehouse space in an excellent location. Contact our office to schedule a viewing and take the next step in growing your business. \*\* 1 Month Free\*\*

#### PROPERTY HIGHLIGHTS

- Fully Renovated Building and Units (2022) \*\* 1 Month Free \*\*
- 16' Ceiling Height, 12' x 14' Drive-In Door
- Property Equipped with Security Cameras and fire sprinklers
- Phase 1 200 Amps, Zoned M1