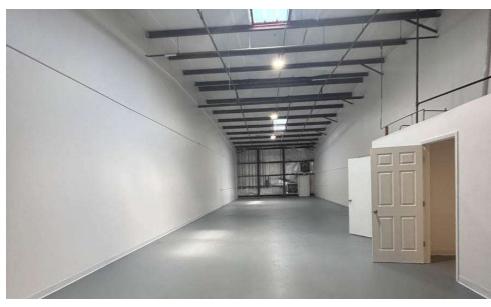

llent location near US Hwy 1, just north of Eau Gallie Blvd. in Melbourne. The units feature a 12' x 14' grade level door, phase 1 (200 amps)power, 16' ceiling height, restroom, airconditioned office, and fire sprinklers. The property and all bays were fully renovated in 2022 and the building is equipped with security cameras. Don't miss this opportunity to secure this prime warehouse space in an excellent location. Contact our office to schedule a viewing and take the next step in growing your business. \*\* 1 Month Free\*\*

#### PROPERTY HIGHLIGHTS

- Fully Renovated Building and Units (2022) \*\* 1 Month Free \*\*
- 16' Ceiling Height, 12' x 14' Drive-In Door
- Property Equipped with Security Cameras and fire sprinklers
- Phase 1 200 Amps, Zoned M1



## **Additional Photos**











# Demographics Map & Report



| POPULATION                           | 1 MILE          | 5 MILES           | 10 MILES            |
|--------------------------------------|-----------------|-------------------|---------------------|
| Total Population                     | 8,227           | 118,740           | 299,551             |
| Average Age                          | 44              | 47                | 46                  |
| Average Age (Male)                   | 42              | 45                | 45                  |
| Average Age (Female)                 | 45              | 48                | 47                  |
|                                      |                 |                   |                     |
|                                      |                 |