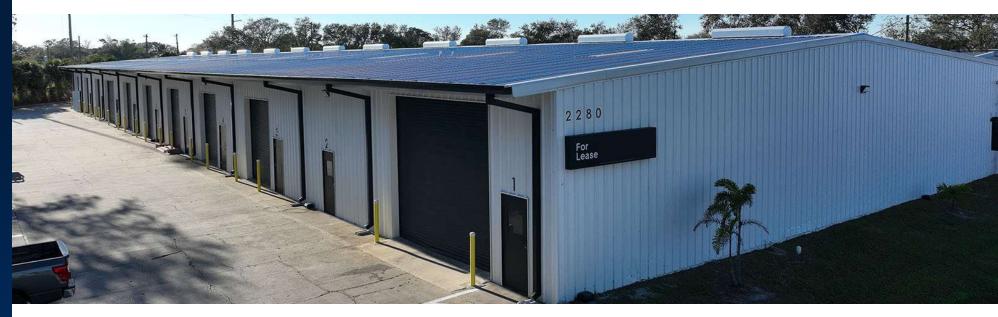

### PROPERTY DESCRIPTION

2,250 +/-SF warehouse available for immediate occupancy. Excellent location near US Hwy 1, just north of Eau Gallie Blvd. in Melbourne. The units feature a 12' x 14' grade level door, phase 1 (200 amps)power, 16' ceiling height, restroom, airconditioned office, and fire sprinklers. The property and all bays were fully renovated in 2022 and the building is equipped with security cameras. Don't miss this opportunity to secure this prime warehouse space in an excellent location. Contact our office to schedule a viewing and take the next step in growing your business. \*\* 1 Month Free\*\*

#### PROPERTY HIGHLIGHTS

- Fully Renovated Building and Units (2022) \*\* 1 Month Free \*\*
- 16' Ceiling Height, 12' x 14' Drive-In Door
- Property Equipped with Security Cameras and fire sprinklers
- Phase 1 200 Amps, Zoned M1