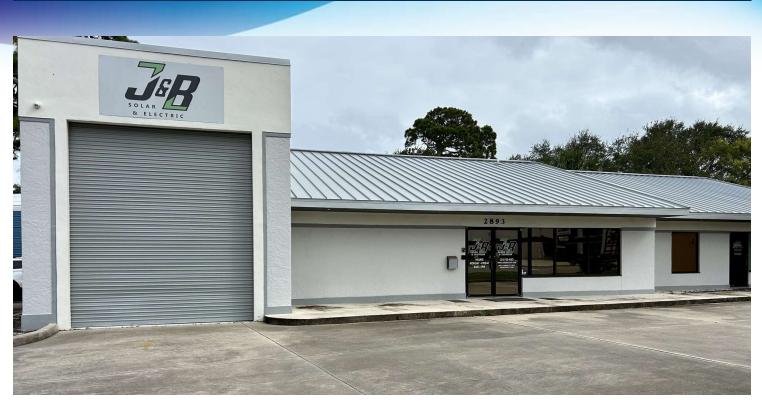

# **EXECUTIVE SUMMARY**

• 2893 N Harbor City Blvd Melbourne, FL 32935

### **OFFERING SUMMARY**

**Available SF:** 3,034 SF

**Lease Rate:** \$18.00 SF/yr (MG)

**Lot Size:** 0.46 Acres

Year Built: 1988

**Building Size:** 3,834 SF

**Zoning:** C-CI

#### **PROPERTY OVERVIEW**

Flex building for lease
Direct US-1 Frontage
Additional covered outside storage
Ample parking
Additional garage storage
Beautiful office space