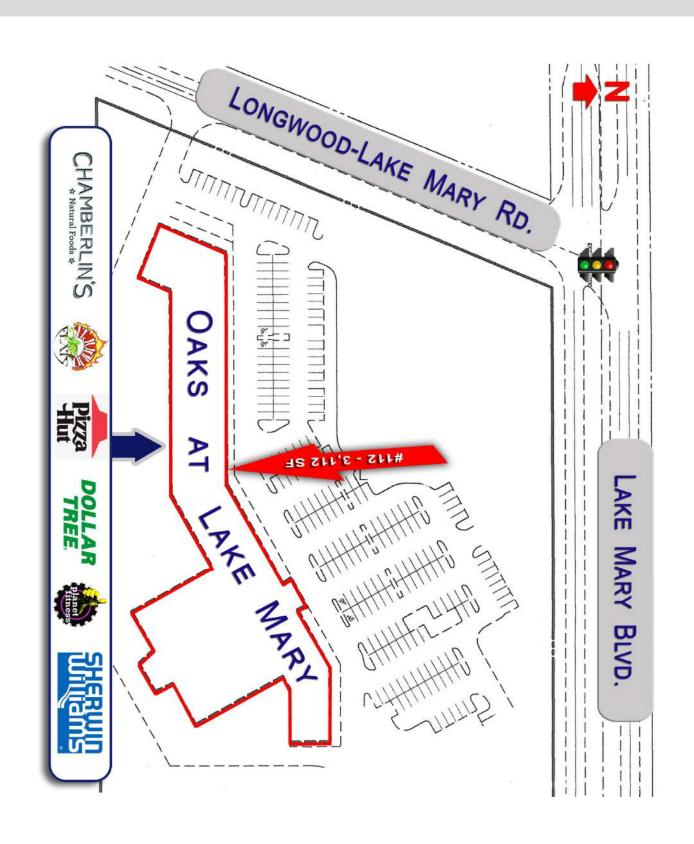

### **OAKS AT LAKE MARY**

#### Your Choice: Restaurant or Retail!

3005 W. Lake Mary Blvd. | Lake Mary, FL 32746

- 3,112 SF unit within successful shopping center. Space can also be utilized as straight retail with its highly-visible, inline position.
- Oaks at Lake Mary has undergone an almost \$2 Million renovation with new facade, signage, lighting, landscaping & upcoming parking lot expansion!
- Join fellow tenants Planet Fitness, Sherwin Williams, Chamberlin's, Dollar Tree and Pizza Hut for \$32/SF, NNN. Operating expenses are only \$6.08/SF!
- Facing the City's busiest corridor, at a signalized intersection.

# **Oaks at Lake Mary**

3005 W Lake Mary Blvd. #112 | 3,112 RSF