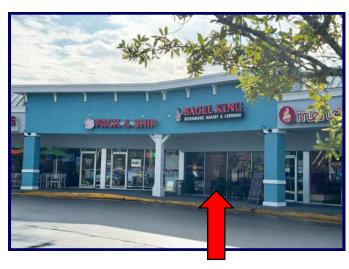

### **OAKS AT LAKE MARY**

#### Your Choice: Restaurant or Retail!

3005 W. Lake Mary Blvd. | Lake Mary, FL 32746

- 3,112 SF unit within successful shopping center. Space can also be utilized as straight retail with its highly-visible, inline position.
- Oaks at Lake Mary has undergone an almost \$2 Million renovation with new facade, signage, lighting, landscaping & upcoming parking lot expansion!
- Join fellow tenants Planet Fitness, Sherwin Williams, Chamberlin's, Dollar Tree and Pizza Hut for \$32/SF, NNN. Operating expenses are only \$6.08/SF!
- Facing the City's busiest corridor, at a signalized intersection.