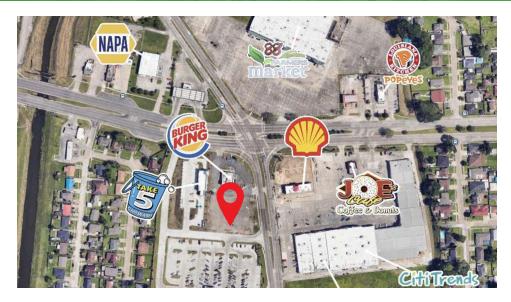

OFFICE: 504.414.0703 MOBILE: 504.339.2136

MATT EATON, CCIM · PARTNER MARTIN O. MILLER III, CCIM, SIOR · PARTNER

Don't miss the last outparcel left!

Large land site available for sale in Marrero, at the corner of Ames and Lapalco Blvd. This site features over 163' of frontage on Ames Blvd, with direct access to all of the Westbank and a short drive from downtown New Orleans.

The property is adjacent to Rouses Supermarket, Burger King, Popeyes, Citi Place, Family Dollar, and a number of other national retail, restaurant, and service tenants.