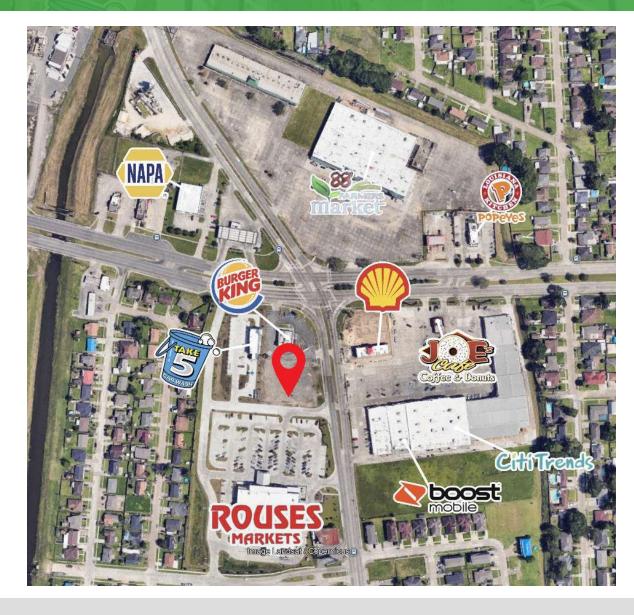

The property is adjacent to Rouses Supermarket, Burger King, Popeyes, Citi Place, Family Dollar, and a number of other national retail, restaurant, and service tenants.