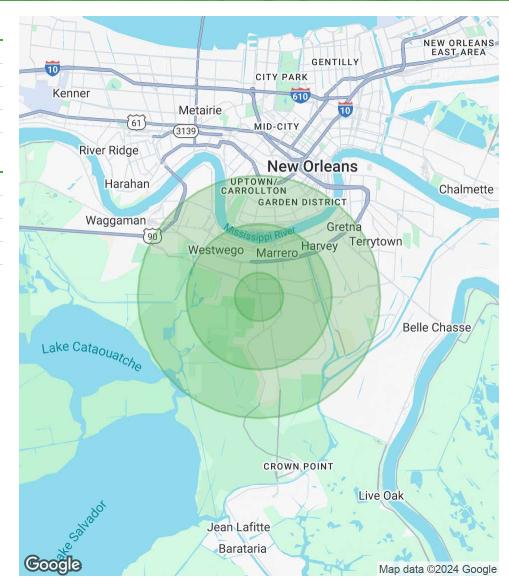

## **OFFERING SUMMARY**

| Sale Price: | \$346,775 |
|-------------|-----------|
| Lot Size:   | 31,525 SF |

| DEMOGRAPHICS      | 1 MILE   | 3 MILES  | 5 MILES  |
|-------------------|----------|----------|----------|
| Total Households  | 4,519    | 27,788   | 76,275   |
| Total Population  | 12,234   | 72,094   | 190,288  |
| Average HH Income | \$61,118 | \$70,721 | \$94,280 |

| POPULATION           | 1 MILE | 3 MILES | 5 MILES |
|----------------------|--------|---------|---------|
| Total Population     | 12,234 | 72,094  | 190,288 |
| Average Age          | 40     | 41      | 40      |
| Average Age (Male)   | 39     | 39      | 39      |
| Average Age (Female) | 42     | 42      | 41      |

| HOUSEHOLDS & INCOME | 1 MILE    | 3 MILES   | 5 MILES   |
|---------------------|-----------|-----------|-----------|
| Total Households    | 4,519     | 27,788    | 76,275    |
| # of Persons per HH | 2.7       | 2.6       | 2.5       |
| Average HH Income   | \$61,118  | \$70,721  | \$94,280  |
| Average House Value | \$189,987 | \$218,172 | \$386,313 |

Demographics data derived from AlphaMap

LAND FOR SALE

**DEMOGRAPHICS MAP & REPORT** 