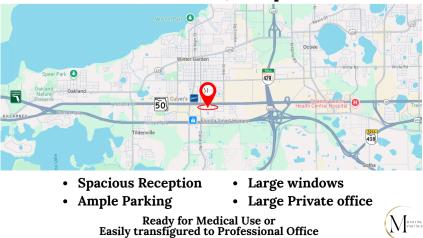

## MEDICAL/PROFESSIONAL OFFICE SUITE 120 INCREDIBLE LOCATION!

\$32/SF NNN

1,512 SF Directly off Colonial Drive in Winter Garden Across from Starbuck For more information please contact

Arlene Martinez

646.842.0221 Arlene@martinezcommercial.com

## WINDTREE PROFESSIONAL CENTER

\*measurements are approximate

Centrally Located in Winter Garden Within minutes to the 429, Turnpike and 408

Disclaimer: Data is from sources deemed reliable but may be subject to errors, omissions, or modifications. The information herein is provided without representation or warranty.