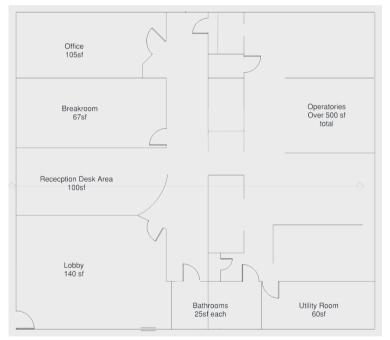

## WINDTREE PROFESSIONAL CENTER

\*measurements are approximate

Centrally Located in Winter Garden Within minutes to the 429, Turnpike and 408

Disclaimer: Data is from sources deemed reliable but may be subject to errors, omissions, or modifications. The information herein is provided without representation or warranty.