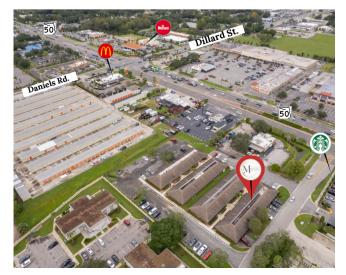

## 13330 W. COLONIAL DRIVE

## MEDICAL/PROFESSIONAL OFFICE SUITE 120 INCREDIBLE LOCATION!

\$32/SF NNN

1,512 SF Directly off Colonial Drive in Winter Garden Across from Starbuck For more information please contact

Arlene Martinez

646.842.0221 Arlene@martinezcommercial.com