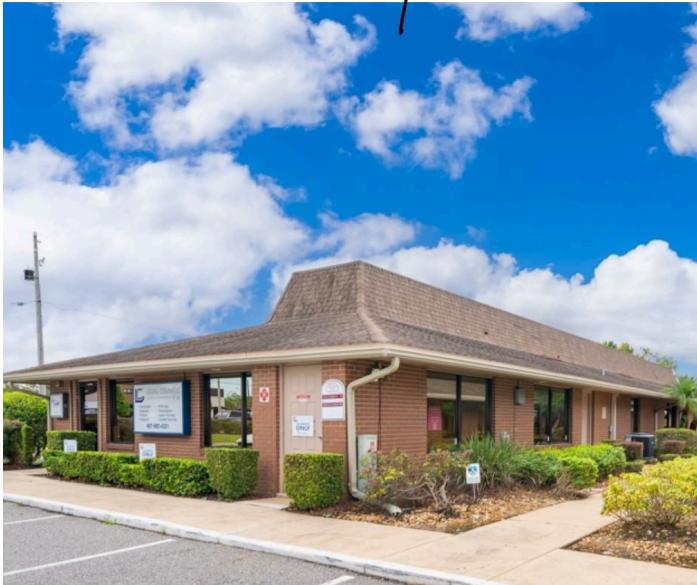

## 13330 W. COLONIAL DRIVE

## MEDICAL/PROFESSIONAL OFFICE SUITE 120 INCREDIBLE LOCATION!

\$32/SF NNN

1,512 SF Directly off Colonial Drive in Winter Garden Across from Starbuck For more information please contact

Arlene Martinez

646.842.0221 Arlene@martinezcommercial.com

## WINDTREE PROFESSIONAL CENTER

\*measurements are approximate

Centrally Located in Winter Garden Within minutes to the 429, Turnpike and 408

Disclaimer: Data is from sources deemed reliable but may be subject to errors, omissions, or modifications. The information herein is provided without representation or warranty.