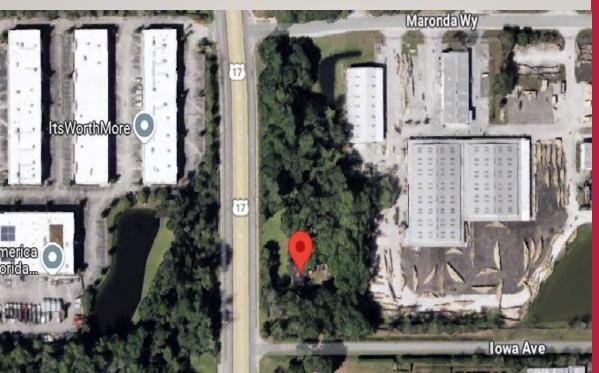

## VACANT LAND 521 MONROE RD. SANFORD, FL

\$535,000

1.72 acres of land with older home. Zoning is single family residence but could be rezoned depending on development plans. This land is located in the heart of Sanford, FL industrial footprint and would be a prime site for development of industrial property. This prime location is minutes from I-4 and the 417 Interstate, with The Sun Rail for any transportation needs to many surrounding areas. Lake Monroe, The Riverwalk, and Downtown Sanford are a short driving distance. This property is front and center of Monroe Road also known as I5A and stops at Seminole Blvd..