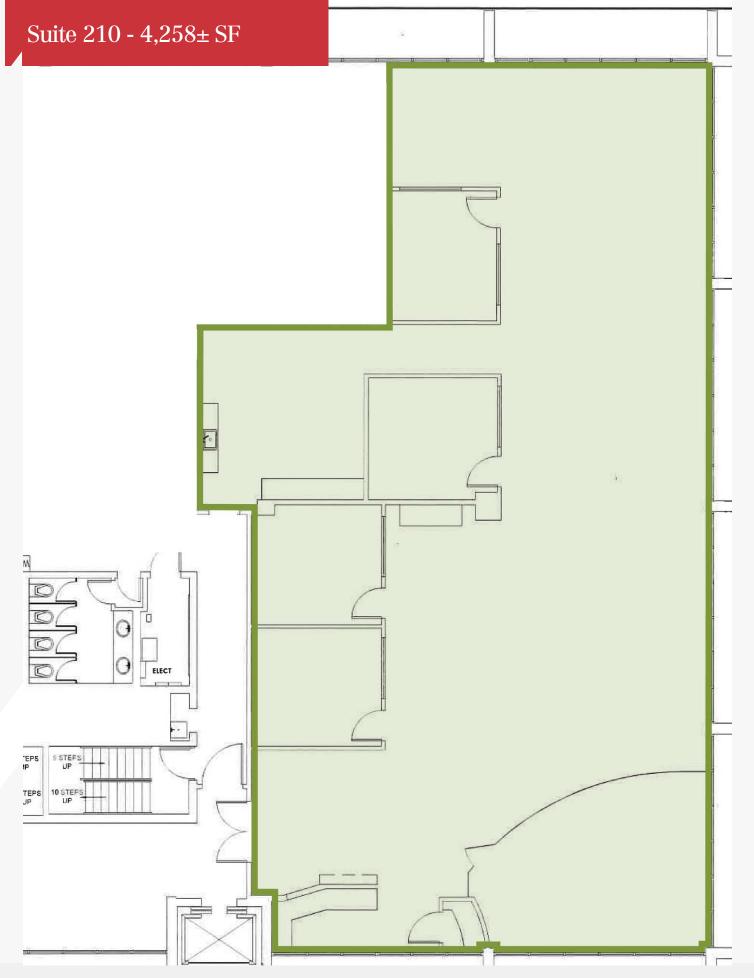

| 35.1                   |  |
| MEDIAN AGE (FEMALE)                  | 39.2              | 39.6                   | 38.1                   |  |
|                                      |                   |                        |                        |  |
| Households & Income                  | 3 Miles           | 5 Miles                | 7 Miles                |  |
| Households & Income TOTAL HOUSEHOLDS | 3 Miles<br>52,021 | <b>5 Miles</b> 132,370 | <b>7 Miles</b> 262,833 |  |
|                                      |                   |                        |                        |  |
| TOTAL HOUSEHOLDS                     | 52,021            | 132,370                | 262,833                |  |

<sup>\*</sup> Demographic data derived from 2020 ACS - US Census











The information contained herein has been given to us by the owner of the property or other sources we deem reliable. We have no reason to doubt its accuracy, but we do not guarantee it. All information should be verified prior to purchase or lease. Unless otherwise noted, the property is being offered as-is, where is, with all faults.

1800 Pembrook Drive, Suite 350 Orlando, FL 32810 407 875 9989 tel