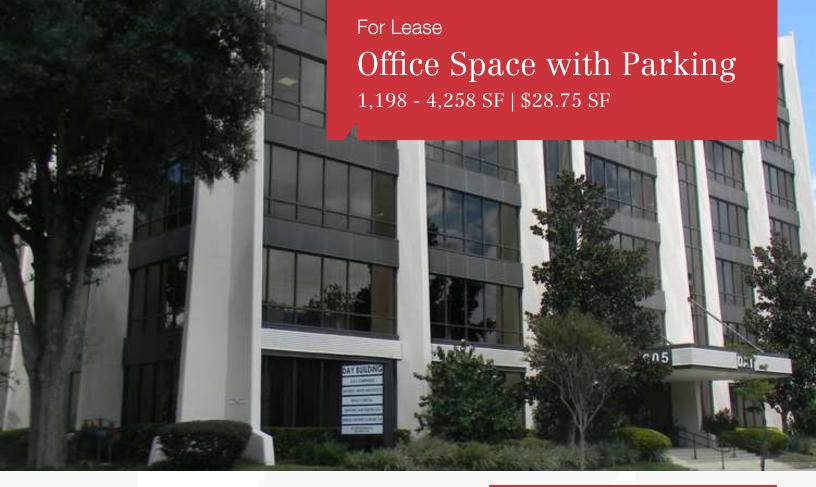

## 605 East Robinson Street

Orlando, Florida 32801

## **Property Highlights**

- 83,139± SF, 7-story office building
- Across the street from Lake Eola Park
- · Spaces are already built out
- No pass-through expenses
- · Free parking available
- · On-site management
- · Visitors parking area
- No hassles or hidden fees!

Lease Rate: \$28.75 SF Full Service