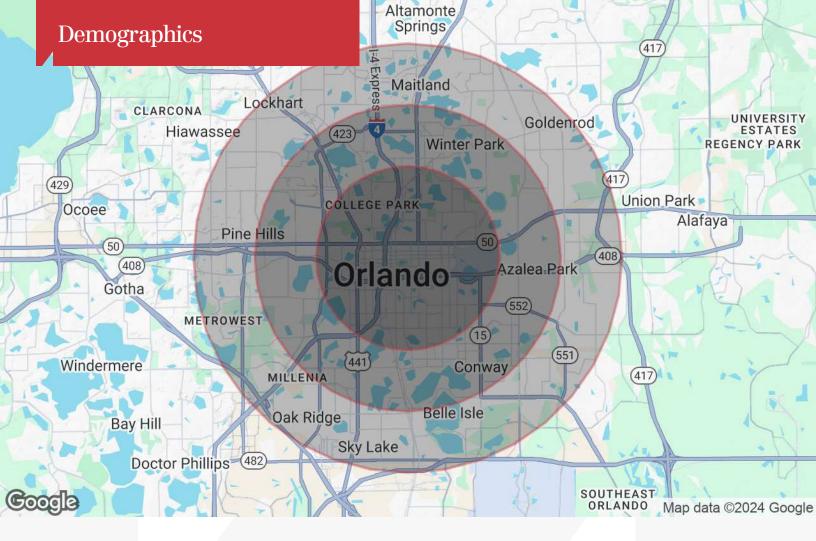

1800 Pembrook Drive, Suite 350 Orlando, FL 32810 407 875 9989 tel

| Population                           | 3 Miles           | 5 Miles                | 7 Miles                |  |
|--------------------------------------|-------------------|------------------------|------------------------|--|
| TOTAL POPULATION                     | 97,710            | 280,846                | 608,935                |  |
| MEDIAN AGE                           | 38.6              | 38.0                   | 36.4                   |  |
| MEDIAN AGE (MALE)                    | 38.2              | 36.6                   | 35.1                   |  |
| MEDIAN AGE (FEMALE)                  | 39.2              | 39.6                   | 38.1                   |  |
|                                      |                   |                        |                        |  |
| Households & Income                  | 3 Miles           | 5 Miles                | 7 Miles                |  |
| Households & Income TOTAL HOUSEHOLDS | 3 Miles<br>52,021 | <b>5 Miles</b> 132,370 | <b>7 Miles</b> 262,833 |  |
|                                      |                   |                        |                        |  |
| TOTAL HOUSEHOLDS                     | 52,021            | 132,370                | 262,833                |  |

<sup>\*</sup> Demographic data derived from 2020 ACS - US Census

The information contained herein has been given to us by the owner of the property or other sources we deem reliable. We have no reason to doubt its accuracy, but we do not guarantee it. All information should be verified prior to purchase or lease. Unless otherwise noted, the property is being offered as-is, where is, with all faults.