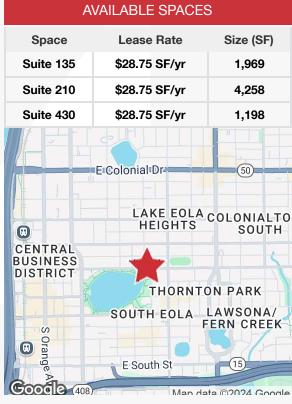

## 605 East Robinson Street

Orlando, Florida 32801

## **Property Highlights**

- 83,139± SF, 7-story office building
- Across the street from Lake Eola Park
- · Spaces are already built out
- No pass-through expenses
- · Free parking available
- · On-site management
- · Visitors parking area
- No hassles or hidden fees!

Lease Rate: \$28.75 SF Full Service



## For more information

## Jeffrey Bloom, CCIM

O: 407 949 0709 jbloom@realvest.com









The information contained herein has been given to us by the owner of the property or other sources we deem reliable. We have no reason to doubt its accuracy, but we do not guarantee it. All information should be verified prior to purchase or lease. Unless otherwise noted, the property is being offered as-is, where is, with all faults.

1800 Pembrook Drive, Suite 350 Orlando, FL 32810 407 875 9989 tel



| Population                           | 3 Miles           | 5 Miles                | 7 Miles                |  |
|--------------------------------------|-------------------|------------------------|------------------------|--|
| TOTAL POPULATION                     | 97,710            | 280,846