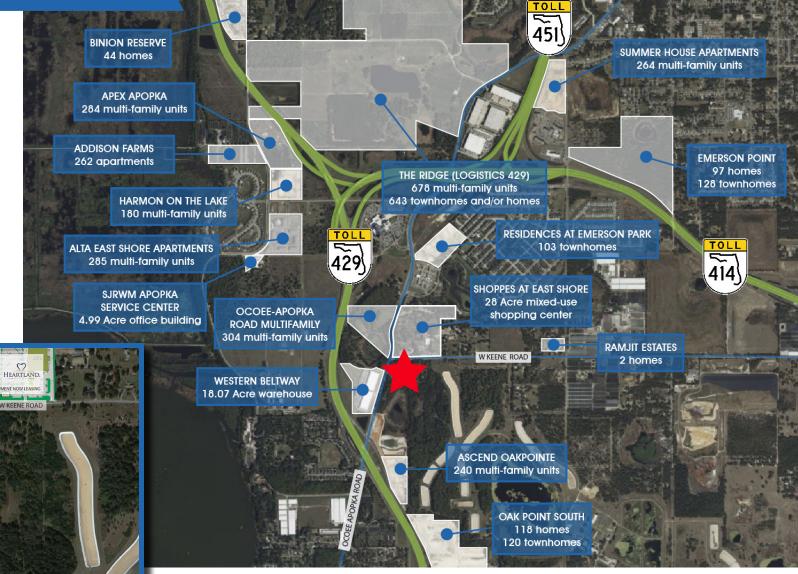

# **SURROUNDING DEVELOPMENTS**

615 E. Colonial Dr., Orlando, FL 32803 Phone: 407.872.0209 www.FCPG.com

Information furnished regarding the subject property is believed to be accurate, but no guarantee or representation is made. References to square footage are approximate. This offering is subject to errors, omissions, prior sale or lease or withdrawal without notice. ©2024 First Capital Property Group, Inc., Licensed Real Estate Brokers & Managers.