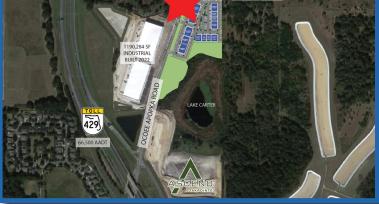

#### **SITE MAP** Ocoee Apopka Rd 2,665 SF 7,004 SF BUILDING 6 5,556 SF BUILDING 5 7,004 SF **BUILDING 9** 5,556 SF BUILDING 7 2,665 SF BUILDING 4 7,004 SF 2,665 SF **BUILDING 3** 6,392 SF BUILDING 9 5,556 SF **BUILDING 10** 14,515 SF **BUILDING 2** BUILDING 3 6,392 SF 5,304 SF **BUILDING 10** 14,515 SF 5,304 SF BUILDING SIGNAGE **DIRECT ACCESS GREY SHELL MONUMENT &** FROM OCOEE **BUILDING SIGNAGE DELIVERY APOPKA ROAD AVAILABLE**