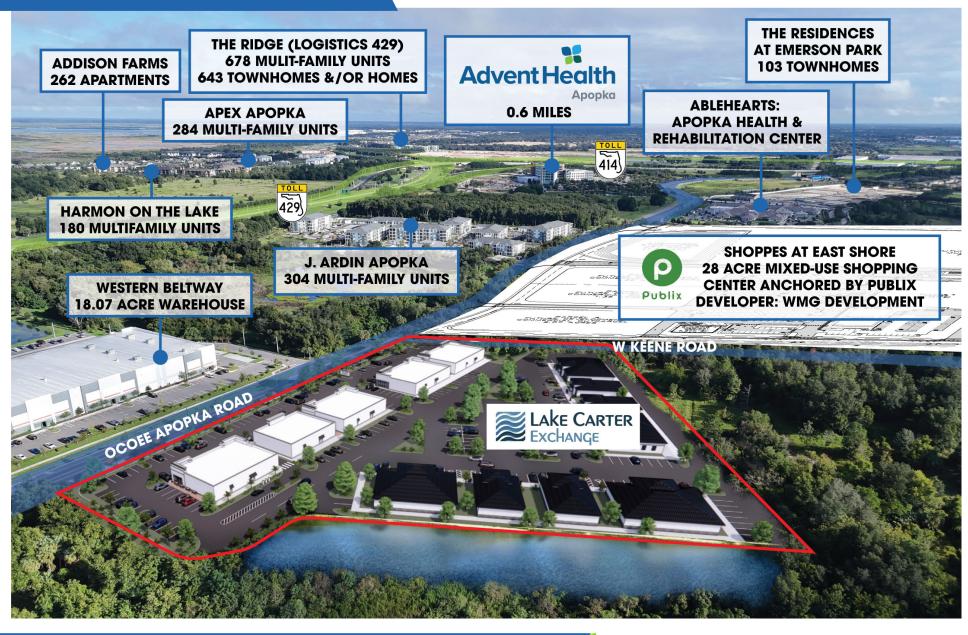

## **SURROUNDING DEVELOPMENTS**

615 E. Colonial Dr., Orlando, FL 32803 Phone: 407.872.0209 www.FCPG.com

Information furnished regarding the subject property is believed to be accurate, but no guarantee or representation is made. References to square footage are approximate. This offering is subject to errors, omissions, prior sale or lease or withdrawal without notice. @2024 First Capital Property Group, Inc., Licensed Real Estate Brokers & Managers.