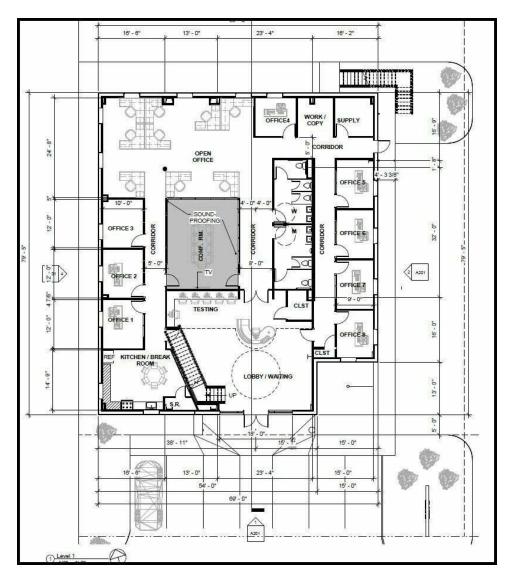

Plenty of parking available, both you and your clients can enjoy seamless visits, every time.

The first-floor space includes 8 private offices, 2 private bathrooms, open bullpen area, kitchen/breakroom and a large soundproof conference room.

**ADDITIONAL PHOTOS** 

MATT EATON, CCIM • PARTNER MARTIN O. MILLER III, CCIM, SIOR • PARTNER OFFICE: 504.414.0703 MOBILE: 504.339.2136

**OFFICE BUILDING FOR SALE** 

FLOOR AND SITE PLANS

MATT EATON, CCIM • PARTNER MARTIN O. MILLER III, CCIM, SIOR • PARTNER