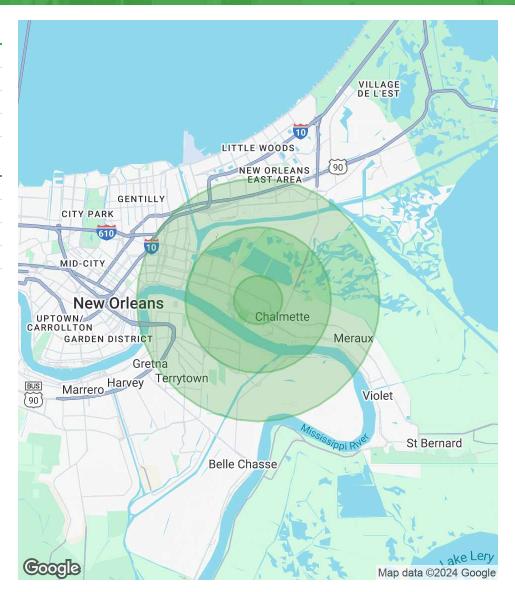

## **OFFERING SUMMARY**

| Sale Price:    | \$3,500,000   |
|----------------|---------------|
| Lease Price:   | \$20.00 SF/YR |
| Building Size: | 10,580 SF     |

| DEMOGRAPHICS      | 1 MILE   | 3 MILES  | 5 MILES  |
|-------------------|----------|----------|----------|
| Total Households  | 3,765    | 22,183   | 67,565   |
| Total Population  | 10,121   | 57,212   | 162,375  |
| Average HH Income | \$74,706 | \$74,956 | \$72,300 |

**ADDITIONAL PHOTOS** 

OFFICE: 504.414.0703 MOBILE: 504.339.2136

MATT EATON, CCIM · PARTNER MARTIN O. MILLER III, CCIM, SIOR · PARTNER

**POPULATION** 1 MILE 3 MILES 5 MILES 57,212 162,375 **Total Population** 10,121 Average Age 35 38 39 Average Age (Male) 34 37 38 Average Age (Female) 36 39 40

| HOUSEHOLDS & INCOME | 1 MILE    | 3 MILES   | 5 MILES   |
|---------------------|-----------|-----------|-----------|
| Total Households    | 3,765     | 22,183    | 67,565    |
| # of Persons per HH | 2.7       | 2.6       | 2.4       |
| Average HH Income   | \$74,706  | \$74,956  | \$72,300  |
| Average House Value | \$216,496 | \$224,988 | \$278,938 |

Demographics data derived from AlphaMap

**OFFICE BUILDING FOR SALE** 

**DEMOGRAPHICS MAP & REPORT** 