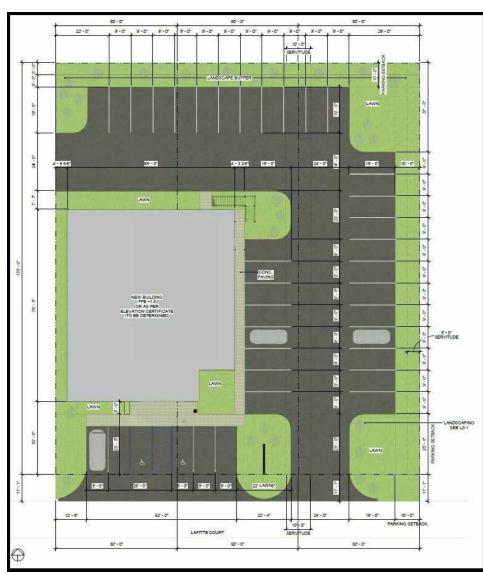

Plenty of parking available, both you and your clients can enjoy seamless visits, every time.

The first-floor space includes 8 private offices, 2 private bathrooms, open bullpen area, kitchen/breakroom and a large soundproof conference room.

**ADDITIONAL PHOTOS** 

MATT EATON, CCIM • PARTNER MARTIN O. MILLER III, CCIM, SIOR • PARTNER OFFICE: 504.414.0703 MOBILE: 504.339.2136

**OFFICE BUILDING FOR SALE** 

FLOOR AND SITE PLANS

MATT EATON, CCIM • PARTNER MARTIN O. MILLER III, CCIM, SIOR • PARTNER