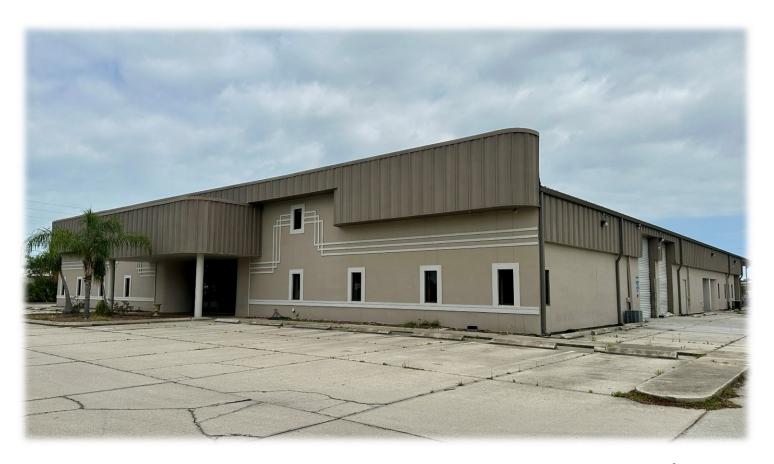

## Multi-Tenant Warehouse Units Newly Renovated 4637 Panorama Ave., Holiday, FL 34690

**COMMERCIAL DIVISION** 

## For Lease

- Warehouse/Office Units Now for Lease
- Zoned C2
- Building has Ample Parking
- Built in 1986; Renovated in 2024
- 1.82± Acre Fenced Lot
- Lease price: \$12.00/psf

For More Information Contact: