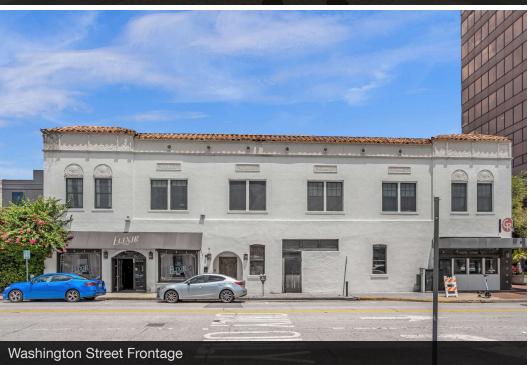

## 100 North Orange Avenue

Orlando, Florida 32801

## **Property Highlights**

- New exterior renovation coming soon!
- Ground floor retail space available second generation bar
- Great location at the intersection of Orange Avenue and Washington Street
- Highly visible corner location
- Adjacent surface paid parking lot
- Only 300 feet from public parking Jefferson Street Garage
- Zoning: AC-3A/T/HP
- Within walking distance of FAMU College of Law as well as Lake Fola