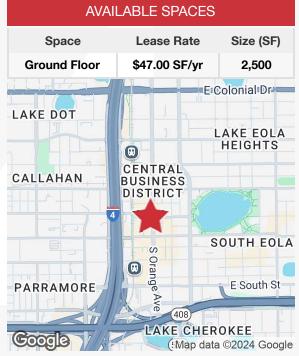

## **Property Highlights**

- New exterior renovation coming soon!
- Ground floor retail space available second generation bar
- Great location at the intersection of Orange Avenue and Washington Street
- Highly visible corner location
- Adjacent surface paid parking lot
- Only 300 feet from public parking Jefferson Street Garage
- Zoning: AC-3A/T/HP
- Within walking distance of FAMU College of Law as well as Lake Fola