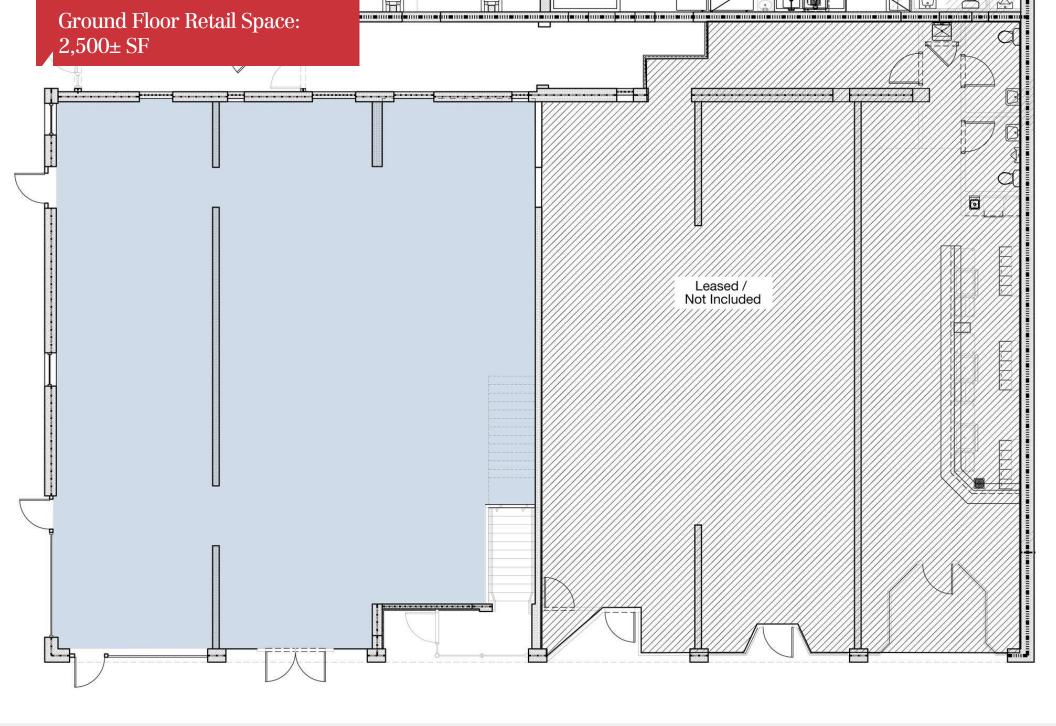

## **Property Highlights**

- New exterior renovation coming soon!
- Ground floor retail space available second generation bar
- Great location at the intersection of Orange Avenue and Washington Street
- Highly visible corner location
- Adjacent surface paid parking lot
- Only 300 feet from public parking Jefferson Street Garage
- Zoning: AC-3A/T/HP
- Within walking distance of FAMU College of Law as well as Lake Fola