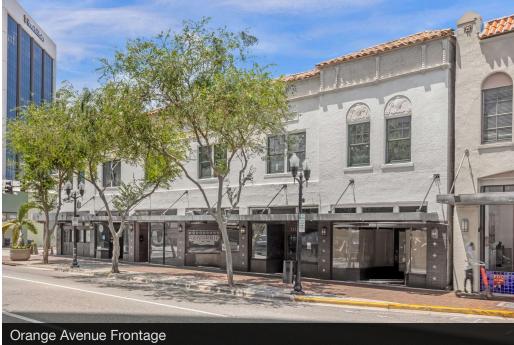

## 100 North Orange Avenue

Orlando, Florida 32801

## **Property Highlights**

- New exterior renovation coming soon!
- Ground floor retail space available second generation bar
- Great location at the intersection of Orange Avenue and Washington Street
- Highly visible corner location
- Adjacent surface paid parking lot
- Only 300 feet from public parking Jefferson Street Garage
- Zoning: AC-3A/T/HP
- Within walking distance of FAMU College of Law as well as Lake Fola