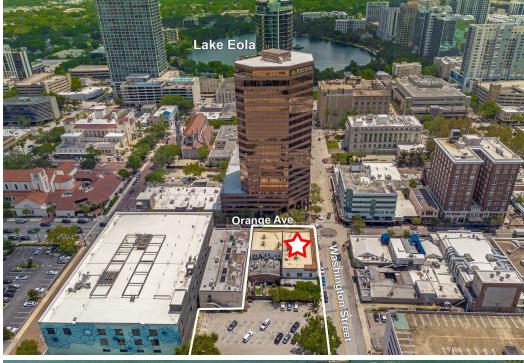

## 100 North Orange Avenue

Orlando, Florida 32801

## **Property Highlights**

- New exterior renovation coming soon!
- Ground floor retail space available second generation bar
- Great location at the intersection of Orange Avenue and Washington Street
- Highly visible corner location
- Adjacent surface paid parking lot
- Only 300 feet from public parking Jefferson Street Garage
- Zoning: AC-3A/T/HP
- Within walking distance of FAMU College of Law as well as Lake Fola