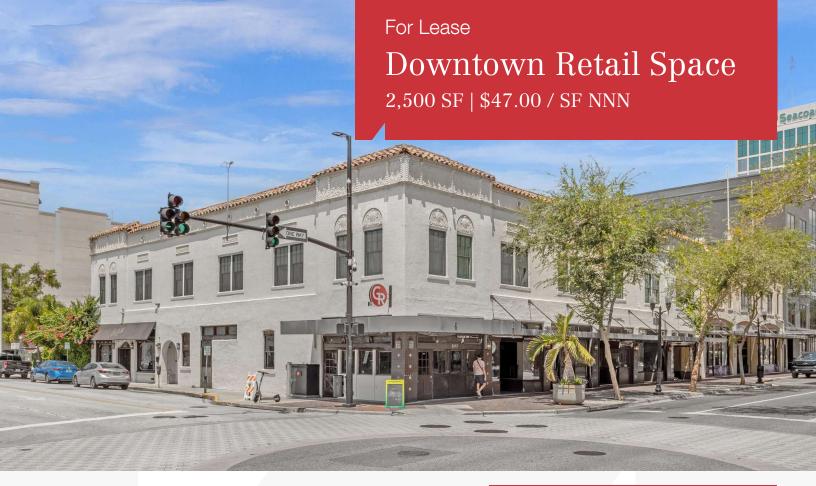

## 100 North Orange Avenue

Orlando, Florida 32801

## **Property Highlights**

- New exterior renovation coming soon!
- Ground floor retail space available second generation bar
- Great location at the intersection of Orange Avenue and Washington Street
- Highly visible corner location
- Adjacent surface paid parking lot
- Only 300 feet from public parking Jefferson Street Garage
- Zoning: AC-3A/T/HP
- Within walking distance of FAMU College of Law as well as Lake Fola