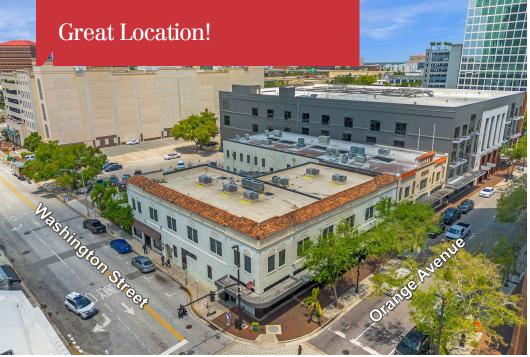

## **Property Highlights**

- New exterior renovation coming soon!
- Ground floor retail space available second generation bar
- Great location at the intersection of Orange Avenue and Washington Street
- Highly visible corner location
- Adjacent surface paid parking lot
- Only 300 feet from public parking Jefferson Street Garage
- Zoning: AC-3A/T/HP
- Within walking distance of FAMU College of Law as well as Lake Fola