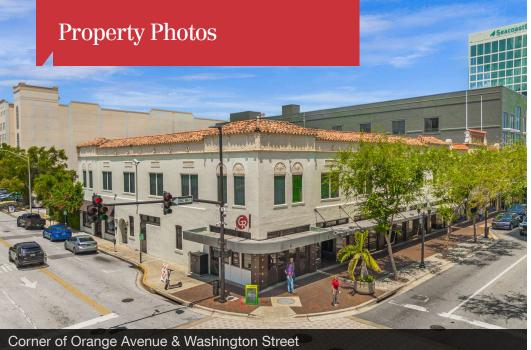

## 100 North Orange Avenue

Orlando, Florida 32801

## **Property Highlights**

- New exterior renovation coming soon!
- Ground floor retail space available second generation bar
- Great location at the intersection of Orange Avenue and Washington Street
- Highly visible corner location
- Adjacent surface paid parking lot
- Only 300 feet from public parking Jefferson Street Garage
- Zoning: AC-3A/T/HP
- Within walking distance of FAMU College of Law as well as Lake Fola