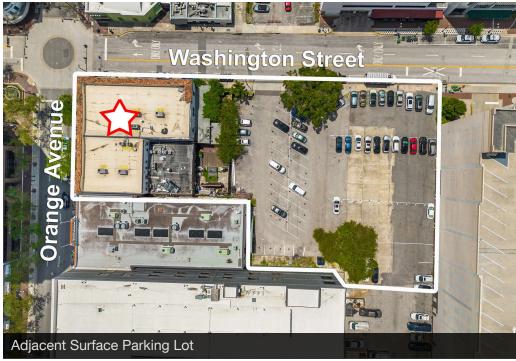

## **Property Highlights**

- New exterior renovation coming soon!
- Ground floor retail space available second generation bar
- Great location at the intersection of Orange Avenue and Washington Street
- Highly visible corner location
- Adjacent surface paid parking lot
- Only 300 feet from public parking Jefferson Street Garage
- Zoning: AC-3A/T/HP
- Within walking distance of FAMU College of Law as well as Lake Fola