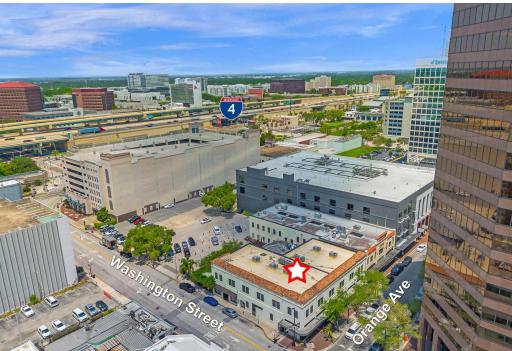

## 100 North Orange Avenue

Orlando, Florida 32801

## **Property Highlights**

- New exterior renovation coming soon!
- Ground floor retail space available second generation bar
- Great location at the intersection of Orange Avenue and Washington Street
- Highly visible corner location
- Adjacent surface paid parking lot
- Only 300 feet from public parking Jefferson Street Garage
- Zoning: AC-3A/T/HP
- Within walking distance of FAMU College of Law as well as Lake Fola