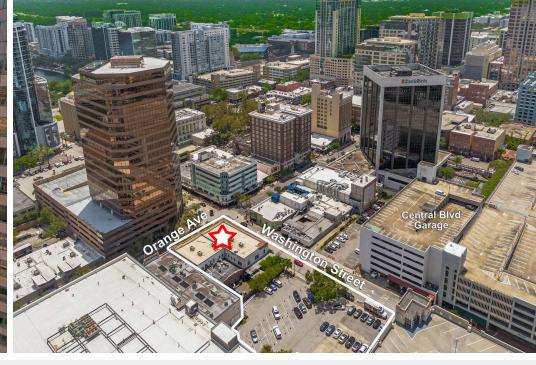

## 100 North Orange Avenue

Orlando, Florida 32801

## **Property Highlights**

- New exterior renovation coming soon!
- Ground floor retail space available second generation bar
- Great location at the intersection of Orange Avenue and Washington Street
- Highly visible corner location
- Adjacent surface paid parking lot
- Only 300 feet from public parking Jefferson Street Garage
- Zoning: AC-3A/T/HP
- Within walking distance of FAMU College of Law as well as Lake Fola