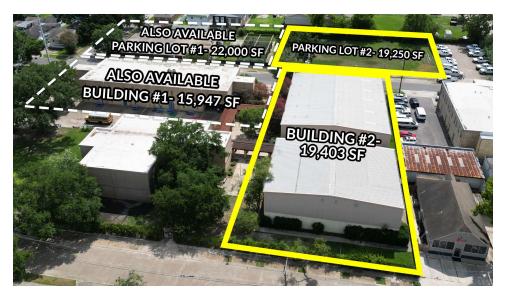

#### **PROPERTY DESCRIPTION**

Southeast Commercial is pleased to present the Ridgewood Preparatory Gymnasium building for sale. This property includes the gymnasium, locker room, band area and classroom building. The gym recently had 25 tons of HVAC and spray foam installed and is now fully climate controlled.

The property is broken into two large parcels, the gymnasium building which is 19,403 square feet and the vacant parcels located across Giuffrias Avenue. The vacant parcel was previously used as an athletic field and measures 19,250 square feet.

Property can be sold as a package or separately:

Main Campus (Building 1) with parking lot #1 - \$2,300,000 Gym (Building 2) with parking lot #2 - \$3,100,000

#### **OFFERING SUMMARY**

| Sale Price of Gym w/Parking Lot: | \$3,100,000 |
|----------------------------------|-------------|
| Building Size:                   | 19,403 SF   |
| Parking Lot Size:                | 19,250 SF   |
| Zoning:                          | C-2 & R-2   |