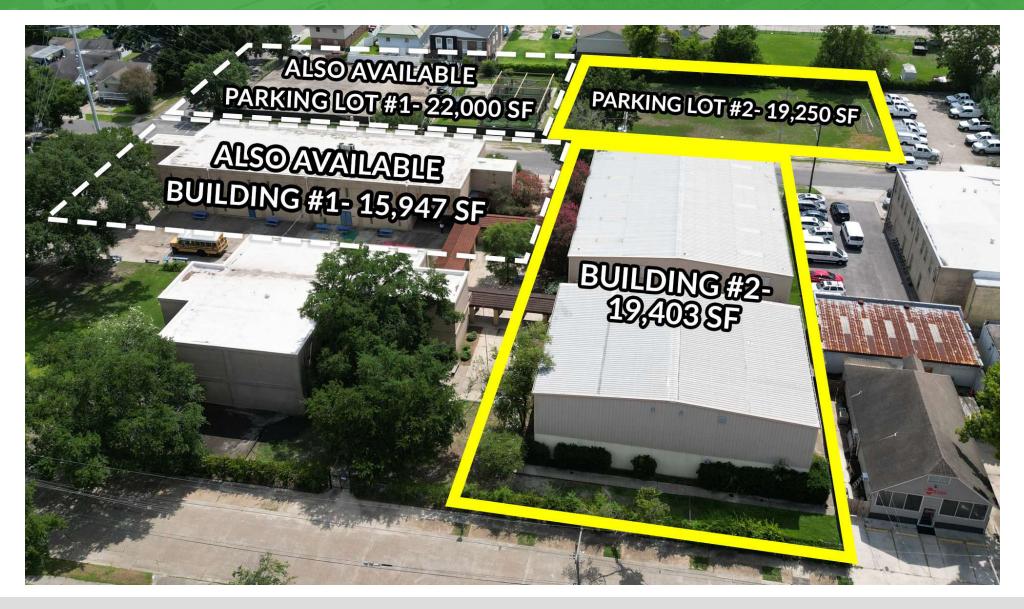

#### **PROPERTY DESCRIPTION**

Southeast Commercial is pleased to present the Ridgewood Preparatory Gymnasium building for sale. This property includes the gymnasium, locker room, band area and classroom building. The gym recently had 25 tons of HVAC and spray foam installed and is now fully climate controlled.

The property is broken into two large parcels, the gymnasium building which is 19,403 square feet and the vacant parcels located across Giuffrias Avenue. The vacant parcel was previously used as an athletic field and measures 19,250 square feet.

Property can be sold as a package or separately:

Main Campus (Building 1) with parking lot #1 - \$2,300,000 Gym (Building 2) with parking lot #2 - \$3,100,000

#### **OFFERING SUMMARY**

| Sale Price of Gym w/Parking Lot: | \$3,100,000 |
|----------------------------------|-------------|
| Building Size:                   | 19,403 SF   |
| Parking Lot Size:                | 19,250 SF   |
| Zoning:                          | C-2 & R-2   |