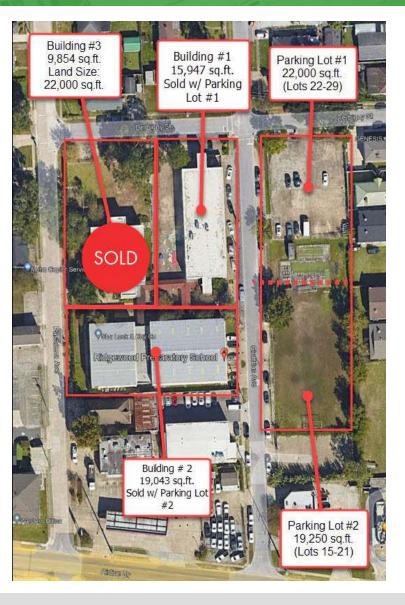

The property is broken into two large parcels, the gymnasium building which is 19,403 square feet and the vacant parcels located across Giuffrias Avenue. The vacant parcel was previously used as an athletic field and measures 19,250 square feet.

Property can be sold as a package or separately:

Main Campus (Building 1) with parking lot #1 - \$2,300,000 Gym (Building 2) with parking lot #2 - \$3,100,000

Building #3

&

1/2 Building #2

SOLD

C-

Ante Cost

C-2 Zoning.

MATT EATON, CCIM • PARTNER MARTIN O. MILLER III, CCIM, SIOR • PARTNER

Parking Lot #1

Lots 22-29

R-2 Zoning

2007年3月

C PERSON

**R-2** 

C-2

5

Building #1

&

1/2 Building #2

R-2 Zoning.

dentiony School

BR. 1.881.

Building #2

1/2 C-2 Zoning

1/2 R-2 Zoning

1/2024 - Zoning

OFFICE: 504.414.0703 MOBILE: 504.339.2136 MOBILE: 504.616.5700

Parking Lot #2

Lots 16-21

R-2 Zoning

Lot 15

C-2 Zoning