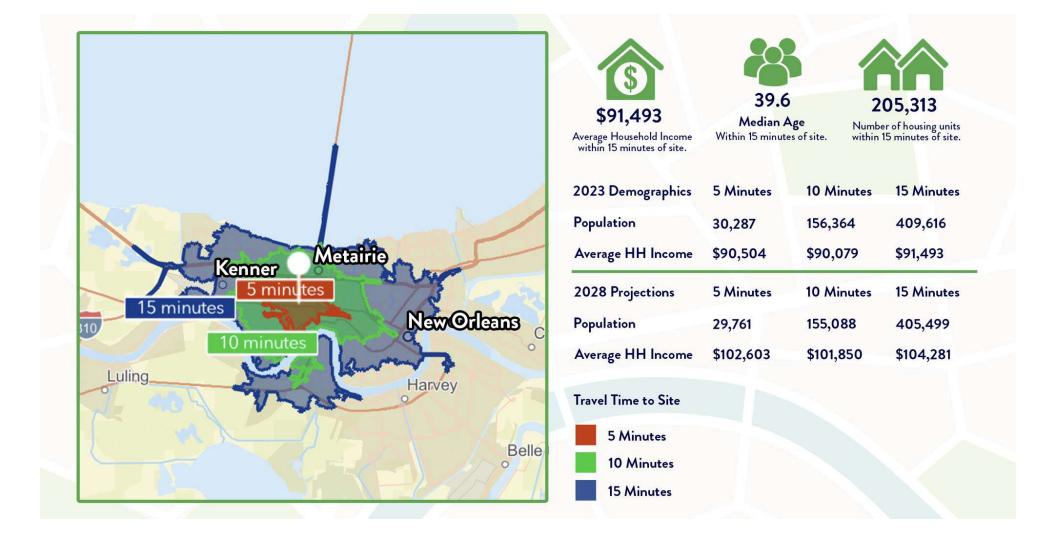

ADDITIONAL PHOTOS









201 Pasadena Avenue Ridgewood, Gym Building, Metairie, LA 70001

Building #3

&

1/2 Building #2

SOLD

C-

Ante Cost

C-2 Zoning.

MATT EATON, CCIM • PARTNER MARTIN O. MILLER III, CCIM, SIOR • PARTNER

Parking Lot #1

Lots 22-29

R-2 Zoning

2007年3月

C PERSON

**R-2** 

C-2

5

Building #1

&

1/2 Building #2

R-2 Zoning.

dentiony School

BR. 1.881.

Building #2

1/2 C-2 Zoning

1/2 R-2 Zoning

1/2024 - Zoning

OFFICE: 504.414.0703 MOBILE: 504.339.2136 MOBILE: 504.616.5700







Parking Lot #2

Lots 16-21

R-2 Zoning

Lot 15

C-2 Zoning



201 Pasadena Avenue Ridgewood, Gym Building, Metairie, LA 70001

OFFICE: 504.414.0703 MOBILE: 504.339.2136

MATT EATON, CCIM • PARTNER MARTIN O. MILLER III, CCIM, SIOR • PARTNER

OFFICE: 504.414.0703 MOBILE: 504.616.5700





#### SPECIAL PURPOSE PROPERTY FOR SALE

**AREA DEMOGRAPHICS**