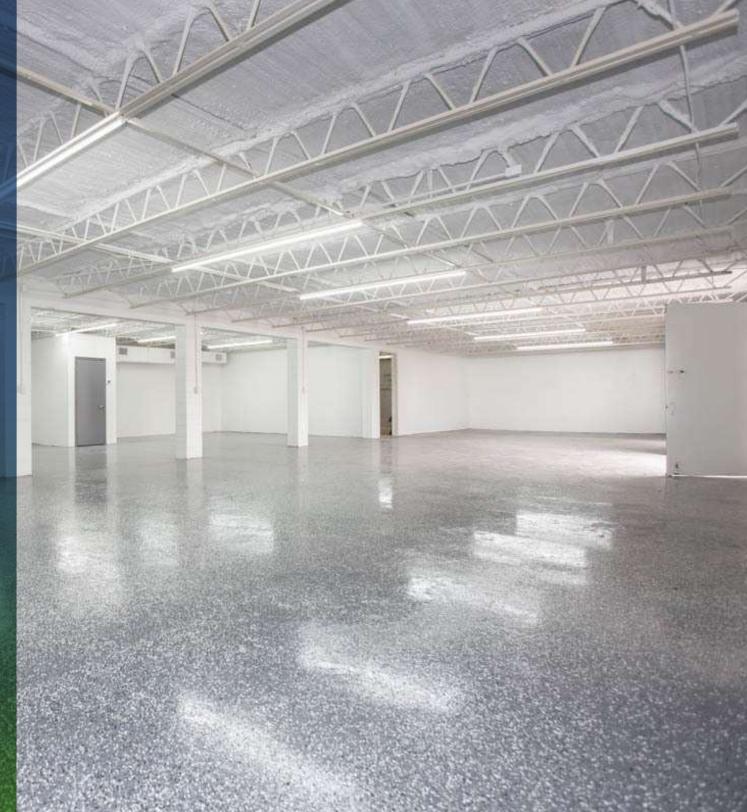

### PROPERTY DESCRIPTION

Newly renovated storage and parking. Rent includes 1600 SF of storage, and access to water and bathroom. Monthly rate includes CAM, water, electricity and garbage. Private entry from gated, lighted, and video monitored parking area. 2 parking spaces included.

Additional parking spaces, and 24-hour AC available for a fee. Includes roll-up door with ramp. 7.5' wide by 6'7" high. Clear height in storage area is 8'4". Outdoor 8'x20' container storage also available.

#### PROPERTY HIGHLIGHTS

- Newly renovated storage
- Gated and video monitored parking area
- 24/7 Private entry access
- 24-hour AC available