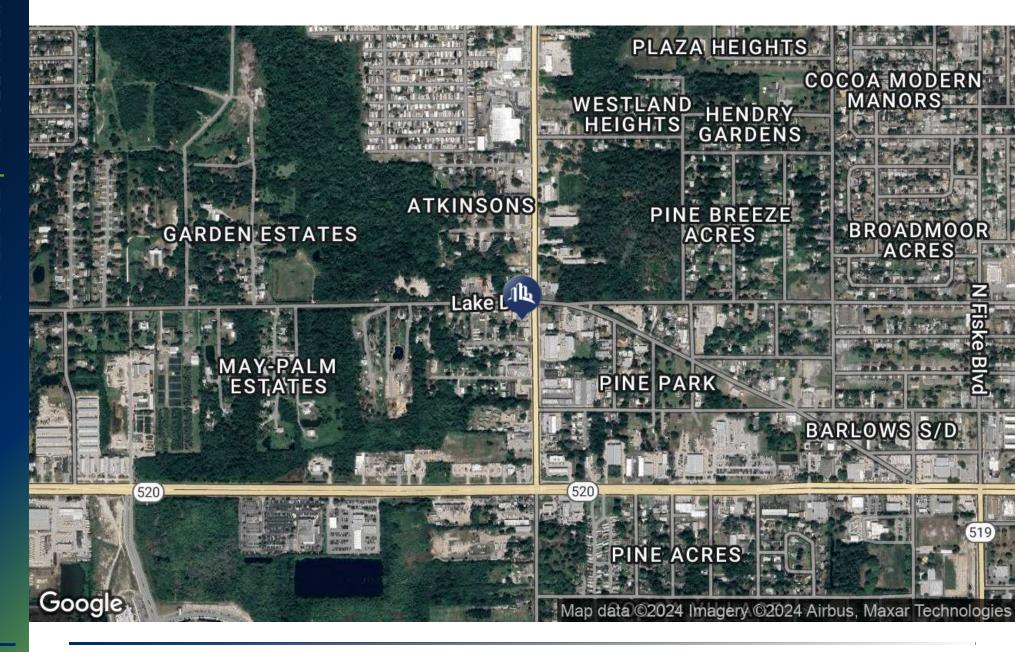

s 1600 SF of storage, and access to water and bathroom. Monthly rate includes CAM, water, electricity and garbage. Private entry from gated, lighted, and video monitored parking area. 2 parking spaces included.

Additional parking spaces, and 24-hour AC available for a fee. Includes roll-up door with ramp. 7.5' wide by 6'7" high. Clear height in storage area is 8'4". Outdoor 8'x20' container storage also available.

#### OFFERING SUMMARY

Lease Rate:\$15.00 SF/yr (Gross)Number of Units:2Available SF:1,600 SFLot Size:13.302 SF

#### PROPERTY HIGHLIGHTS

- Newly renovated storage
- Gated and video monitored parking area
- 24/7 Private entry access
- 24-hour AC available

### **Additional Photos**





















### Floor Plans





\*Shaded areas denote leasable space

# Aerial Map





## Demographics Map & Report



| POPULATION                              | 1 MILE          | 5 MILES           | 10 MILES           |
|-----------------------------------------|-----------------|-------------------|--------------------|
| Total Population                        | 7,967           | 91,109            | 199,363            |
| Average Age                             | 38              | 45                | 47                 |
| Average Age (Male)                      | 37              | 44                | 46                 |
| Average Age (Female)                    | 38              | 47                | 48                 |
|                                         |                 |                   |                    |
|                                         |