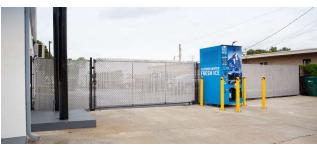

### PROPERTY DESCRIPTION

Newly renovated storage and parking. Rent includes 1600 SF of storage, and access to water and bathroom. Monthly rate includes CAM, water, electricity and garbage. Private entry from gated, lighted, and video monitored parking area. 2 parking spaces included.

Additional parking spaces, and 24-hour AC available for a fee. Includes roll-up door with ramp. 7.5' wide by 6'7" high. Clear height in storage area is 8'4". Outdoor 8'x20' container storage also available.

#### PROPERTY HIGHLIGHTS

- Newly renovated storage
- Gated and video monitored parking area
- 24/7 Private entry access
- 24-hour AC available