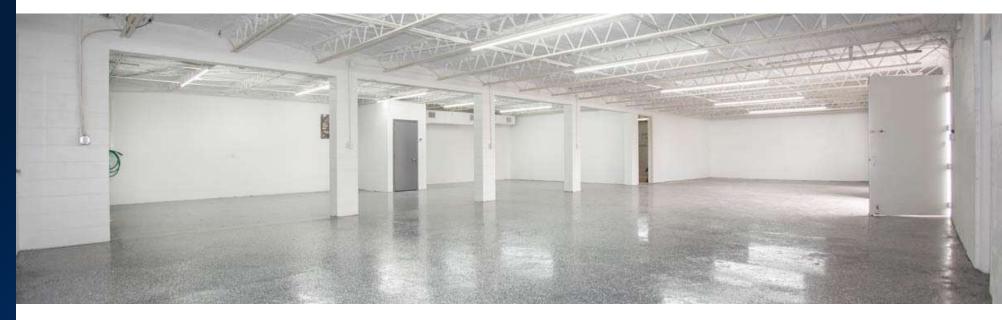

411

CLEARLAKE RD COCOA, FL 32922

411 CLEARLAKE RD

Offering Memorandum



James Flint, CCIM
PRESIDENT
321.252.9090
james.flint@sperrycga.com
FL #BK3313539



## **Property Summary**





### PROPERTY DESCRIPTION

Newly renovated storage and parking. Rent includes 1600 SF of storage, and access to water and bathroom. Monthly rate includes CAM, water, electricity and garbage. Private entry from gated, lighted, and video monitored parking area. 2 parking spaces included.

Additional parking spaces, and 24-hour AC available for a fee. Includes roll-up door with ramp. 7.5' wide by 6'7" high. Clear height in storage area is 8'4". Outdoor 8'x20' container storage also available.

#### OFFERING SUMMARY

Lease Rate:\$15.00 SF/yr (Gross)Number of Units:2Available SF:1,600 SFLot Size:13.302 SF

#### PROPERTY HIGHLIGHTS

- Newly renovated storage
- Gated and video monitored parking area
- 24/7 Private entry access
- 24-hour AC available

### **Additional Photos**