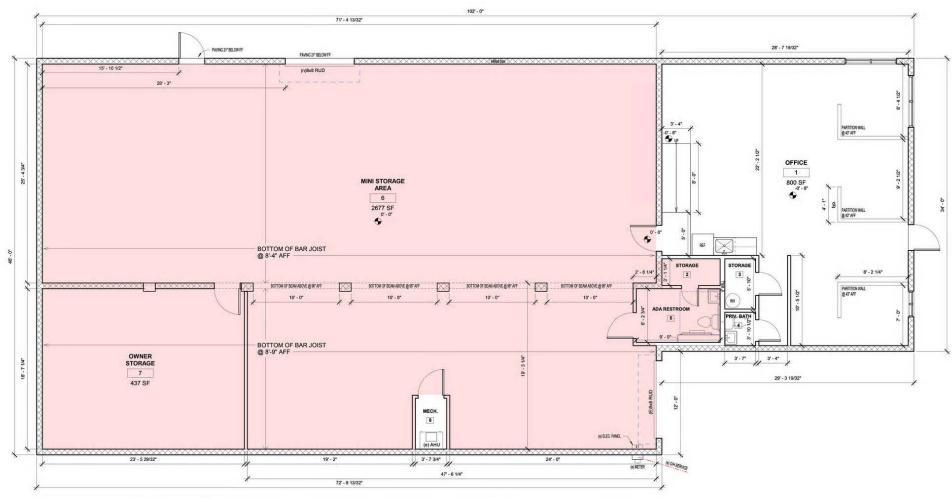

PTION

Newly renovated storage and parking. Rent includes 1600 SF of storage, and access to water and bathroom. Monthly rate includes CAM, water, electricity and garbage. Private entry from gated, lighted, and video monitored parking area. 2 parking spaces included.

Additional parking spaces, and 24-hour AC available for a fee. Includes roll-up door with ramp. 7.5' wide by 6'7" high. Clear height in storage area is 8'4". Outdoor 8'x20' container storage also available.

#### OFFERING SUMMARY

Lease Rate:\$15.00 SF/yr (Gross)Number of Units:2Available SF:1,600 SFLot Size:13.302 SF

#### PROPERTY HIGHLIGHTS

- Newly renovated storage
- Gated and video monitored parking area
- 24/7 Private entry access
- 24-hour AC available

### **Additional Photos**





















### Floor Plans





\*Shaded areas denote leasable space

# Aerial Map





## Demographics Map & Report



| POPULATION                              | 1 MILE          | 5 MILES           | 10 MILES           |
|-----------------------------------------|-----------------|-------------------|--------------------|
| Total Population                        | 7,967           | 91,109            | 199,363            |
| Average Age                             | 38              | 45                | 47                 |
| Average Age (Male)                      | 37              | 44                | 46                 |
| Average Age (Female)                    | 38              | 47                | 48                 |
|                                         |                 |                   |