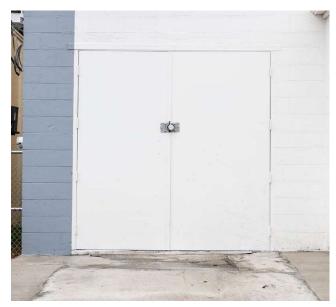

### PROPERTY DESCRIPTION

Newly renovated storage and parking. Rent includes 1600 SF of storage, and access to water and bathroom. Monthly rate includes CAM, water, electricity and garbage. Private entry from gated, lighted, and video monitored parking area. 2 parking spaces included.

Additional parking spaces, and 24-hour AC available for a fee. Includes roll-up door with ramp. 7.5' wide by 6'7" high. Clear height in storage area is 8'4". Outdoor 8'x20' container storage also available.

### **Additional Photos**