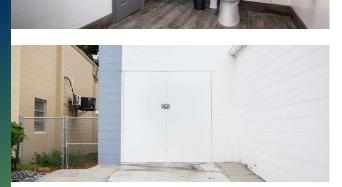

### PROPERTY DESCRIPTION

Newly renovated storage and parking. Rent includes 1600 SF of storage, and access to water and bathroom. Monthly rate includes CAM, water, electricity and garbage. Private entry from gated, lighted, and video monitored parking area. 2 parking spaces included.

Additional parking spaces, and 24-hour AC available for a fee. Includes roll-up door with ramp. 7.5' wide by 6'7" high. Clear height in storage area is 8'4". Outdoor 8'x20' container storage also available.