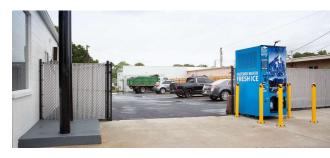

### PROPERTY DESCRIPTION

Newly renovated storage and parking. Rent includes 1600 SF of storage, and access to water and bathroom. Monthly rate includes CAM, water, electricity and garbage. Private entry from gated, lighted, and video monitored parking area. 2 parking spaces included.

Additional parking spaces, and 24-hour AC available for a fee. Includes roll-up door with ramp. 7.5' wide by 6'7" high. Clear height in storage area is 8'4". Outdoor 8'x20' container storage also available.

#### OFFERING SUMMARY

Lease Rate:\$15.00 SF/yr (Gross)Number of Units:2Available SF:1,600 SFLot Size:13.302 SF

#### PROPERTY HIGHLIGHTS

- Newly renovated storage
- Gated and video monitored parking area
- 24/7 Private entry access
- 24-hour AC available

### **Additional Photos**





















### Floor Plans





\*Shaded areas denote leasable space

# Aerial Map





## Demographics Map & Report



| POPULATION                              | 1 MILE          | 5 MILES           | 10 MILES           |
|-----------------------------------------|-----------------|-------------------|--------------------|
| Total Population                        | 7,967           | 91,109            | 199,363            |
| Average Age                             | 38              | 45                | 47                 |
| Average Age (Male)                      | 37              | 44                | 46                 |
| Average Age (Female)                    | 38              | 47                | 48                 |
|                                         |                 |