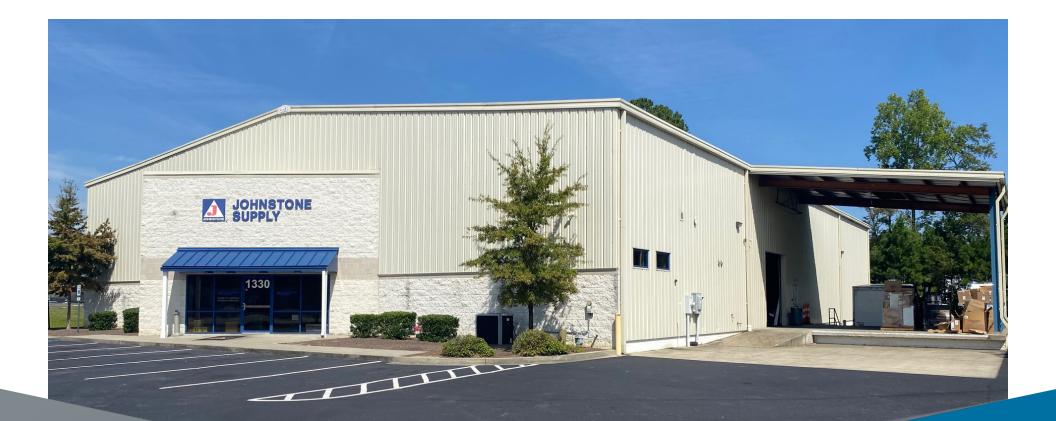

## FOR SALE OR LEASE

**1330 College Park Rd, Summerville, SC 29486** 4,946 SF SHOWROOM / 10,310 SF WAREHOUSE = 15,256SF

Chris Koepenick, CCIM BROKER-IN-CHARGE

843.270.9402 | CHRIS@KOEPENICKCP.COM

## 1330 College Park Rd, Summerville, SC 29486

4,946 SF SHOWROOM 10,310 SF WAREHOUSE ] = 15,256SF

| <b>PRICE:</b> |              |
|---------------|--------------|
| LEASE         | <b>RATE:</b> |

\$4,424,000.00 \$19.00PSF N/N/N

#### **BUILDING:**

YEAR BUILT: 2010 **BUILDING SIZE:** 4946 SF SHOWROOM / 10.310SF WAREHOUSE = 15256 SF WAREHOUSE: CLEARSPAN LOADING DOCK: DOUBLE SIDED COVERED LOADING DOCK **ROLL UP DOOR:** ONE (1) 12'X12' FULLY SPRINKLED: YES 400 AMP SERVICE @ 120/240V-10-3W **ELECTRICAL:** CONCRETE SLAB: 6" IN WAREHOUSE AND 4" IN SHOWROOM 24' EAVE HEIGHT: LOT SIZE: 1.72 PARKING: 20 SPACES ZONING: GENERAL COMMERCIAL IN BERKELEY COUNTY CONSTRUCTION TYPE: STEEL FRAME METAL WITH SPLIT FACE BLOCK FAÇADE RECENT **IMPROVEMENTS:** PARKING LOT RESEALED AND STRIPED.