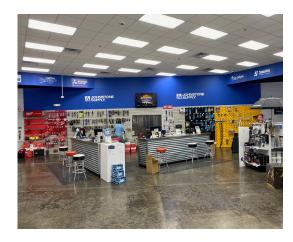

#### **BUILDING:**

YEAR BUILT: 2010 **BUILDING SIZE:** 4946 SF SHOWROOM / 10.310SF WAREHOUSE = 15256 SF WAREHOUSE: CLEARSPAN LOADING DOCK: DOUBLE SIDED COVERED LOADING DOCK **ROLL UP DOOR:** ONE (1) 12'X12' FULLY SPRINKLED: YES 400 AMP SERVICE @ 120/240V-10-3W **ELECTRICAL:** CONCRETE SLAB: 6" IN WAREHOUSE AND 4" IN SHOWROOM 24' EAVE HEIGHT: LOT SIZE: 1.72 PARKING: 20 SPACES ZONING: GENERAL COMMERCIAL IN BERKELEY COUNTY CONSTRUCTION TYPE: STEEL FRAME METAL WITH SPLIT FACE BLOCK FAÇADE RECENT **IMPROVEMENTS:** PARKING LOT RESEALED AND STRIPED.