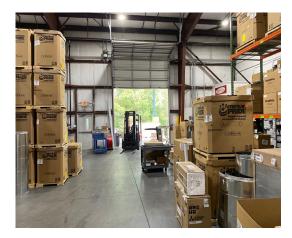

#### **BUILDING:**

YEAR BUILT: 2010 **BUILDING SIZE:** 4946 SF SHOWROOM / 10.310SF WAREHOUSE = 15256 SF WAREHOUSE: CLEARSPAN LOADING DOCK: DOUBLE SIDED COVERED LOADING DOCK **ROLL UP DOOR:** ONE (1) 12'X12' FULLY SPRINKLED: YES 400 AMP SERVICE @ 120/240V-10-3W **ELECTRICAL:** CONCRETE SLAB: 6" IN WAREHOUSE AND 4" IN SHOWROOM 24' EAVE HEIGHT: LOT SIZE: 1.72 PARKING: 20 SPACES ZONING: GENERAL COMMERCIAL IN BERKELEY COUNTY CONSTRUCTION TYPE: STEEL FRAME METAL WITH SPLIT FACE BLOCK FAÇADE RECENT **IMPROVEMENTS:** PARKING LOT RESEALED AND STRIPED.