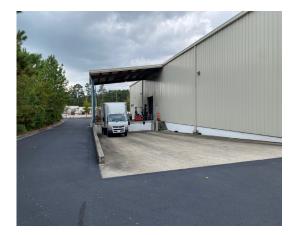

#### **BUILDING:**

YEAR BUILT: 2010 **BUILDING SIZE:** 4946 SF SHOWROOM / 10.310SF WAREHOUSE = 15256 SF WAREHOUSE: CLEARSPAN LOADING DOCK: DOUBLE SIDED COVERED LOADING DOCK **ROLL UP DOOR:** ONE (1) 12'X12' FULLY SPRINKLED: YES 400 AMP SERVICE @ 120/240V-10-3W **ELECTRICAL:** CONCRETE SLAB: 6" IN WAREHOUSE AND 4" IN SHOWROOM 24' EAVE HEIGHT: LOT SIZE: 1.72 PARKING: 20 SPACES ZONING: GENERAL COMMERCIAL IN BERKELEY COUNTY CONSTRUCTION TYPE: STEEL FRAME METAL WITH SPLIT FACE BLOCK FAÇADE RECENT **IMPROVEMENTS:** PARKING LOT RESEALED AND STRIPED.