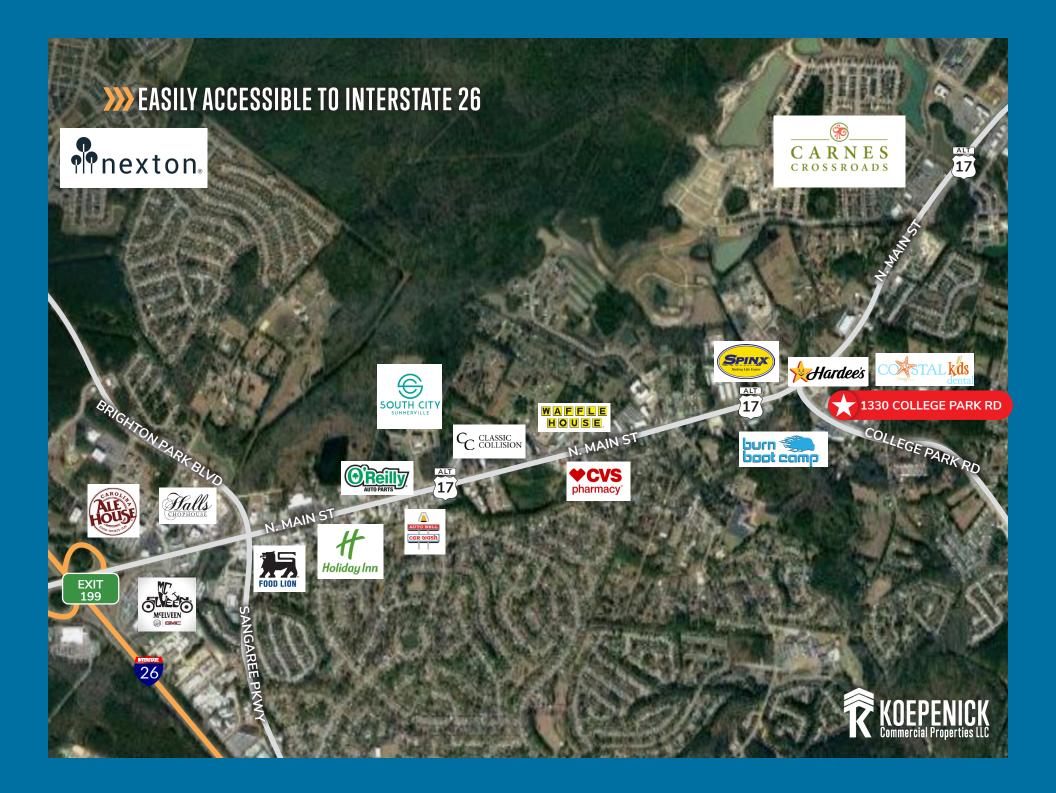

## 1330 College Park Rd, Summerville, SC 29486

4,946 SF SHOWROOM 10,310 SF WAREHOUSE ] = 15,256SF

| <b>PRICE:</b> |              |
|---------------|--------------|
| LEASE         | <b>RATE:</b> |

\$4,424,000.00 \$19.00PSF N/N/N