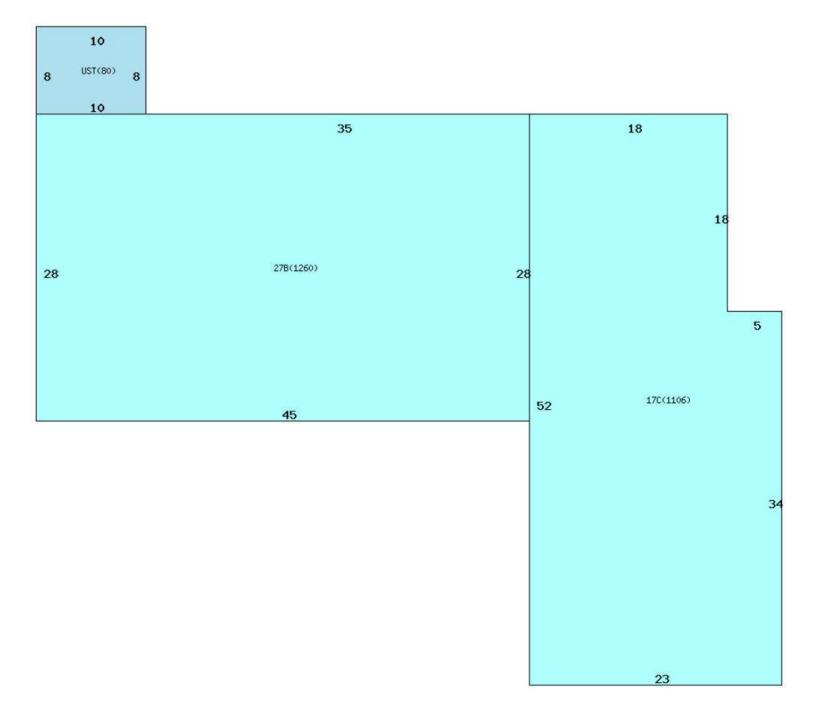

# **BUILDING SKETCH**

JOHN W. TROST, CCIM Principal | Senior Advisor O: 386.301.4581 | C: 386.295.5723 john.trost@svn.com

0.32+/- ACRE COMMERCIAL SITE FOR SALE OR GROUND LEASE | 1615 S. Ridgewood Avenue South Daytona, FL 32119

#### **OFFERING SUMMARY**

| SALE PRICE:    | \$500,000         |  |  |
|----------------|-------------------|--|--|
| GROUND LEASE:  | \$50,000 Annually |  |  |
| AVAILABLE SF:  | 0.32+/- Acres     |  |  |
| BUILDING SIZE: | 2,366 SF          |  |  |
| YEAR BUILT:    | 1955              |  |  |
| PARCEL NO:     | 5344-16-00-0620   |  |  |
| TRAFFIC COUNT: | 30,000 AADT       |  |  |
| ZONING:        | BGC               |  |  |