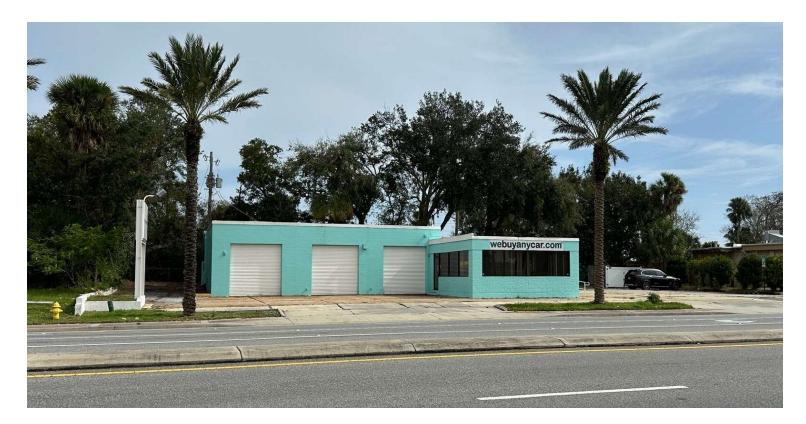

## **PROPERTY DESCRIPTION**

Prime 0.32+/- acre commercial site available For Sale or Ground Lease.

Located on busy Ridgewood Avenue (US Highway 1) just south of Beville Road.

With excellent visibility and accessibility, it is ideal for various small retail/QSR redevelopment projects.

Two conceptual site plans are available, demonstrating flexibility in design.

This site currently has a 2,366 SF freestanding building equipped with a sales area, one restroom, three bays with overhead doors, and a freestanding sign.

#### **OFFERING SUMMARY**

| SALE PRICE:    | \$500,000         |  |  |
|----------------|-------------------|--|--|
| GROUND LEASE:  | \$50,000 Annually |  |  |
| AVAILABLE SF:  | 0.32+/- Acres     |  |  |
| BUILDING SIZE: | 2,366 SF          |  |  |
| YEAR BUILT:    | 1955              |  |  |
| PARCEL NO:     | 5344-16-00-0620   |  |  |
| TRAFFIC COUNT: | 30,000 AADT       |  |  |
| ZONING:        | BGC               |  |  |