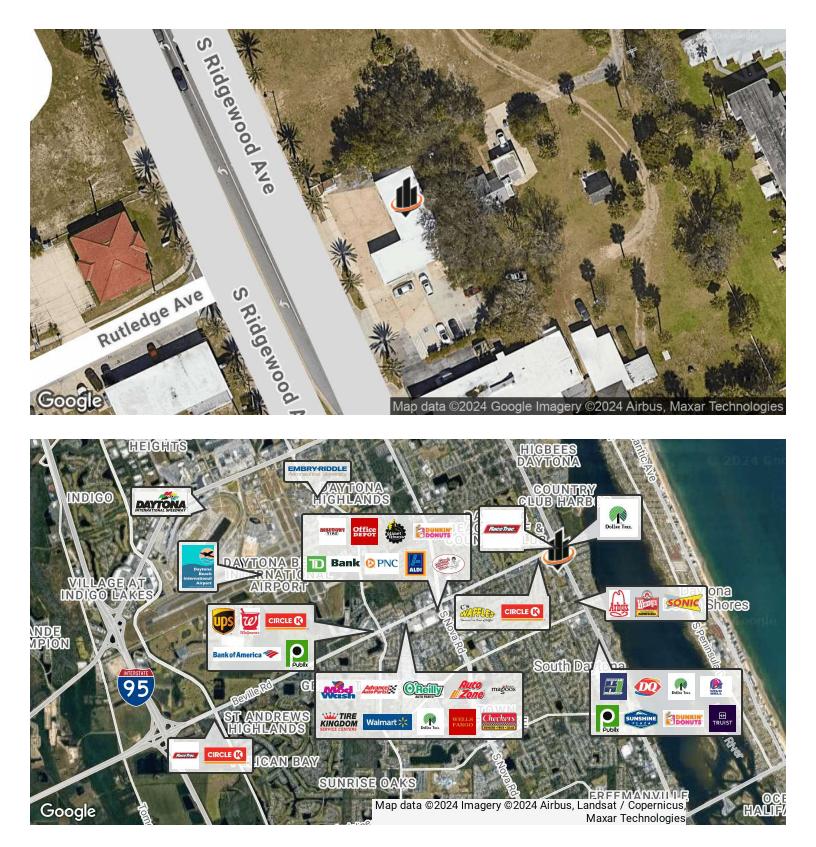

## LOCATION MAP

JOHN W. TROST, CCIM Principal | Senior Advisor O: 386.301.4581 | C: 386.295.5723 john.trost@svn.com

0.32+/- ACRE COMMERCIAL SITE FOR SALE OR GROUND LEASE | 1615 S. Ridgewood Avenue South Daytona, FL 32119