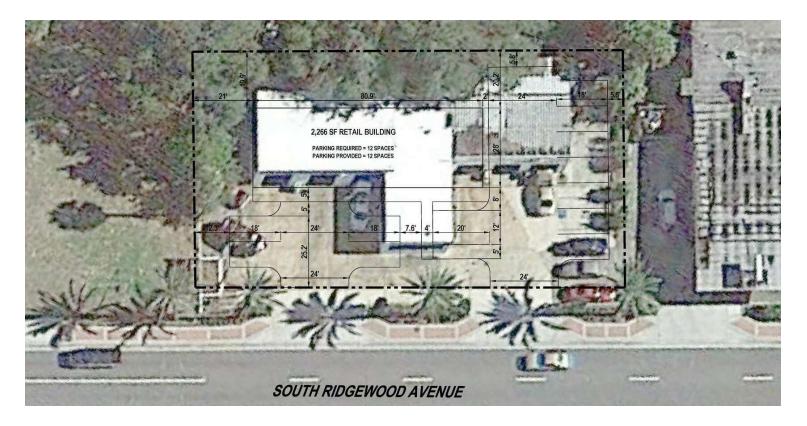

# CONCEPTUAL SITE PLANS

JOHN W. TROST, CCIM Principal | Senior Advisor O: 386.301.4581 | C: 386.295.5723 john.trost@svn.com

0.32+/- ACRE COMMERCIAL SITE FOR SALE OR GROUND LEASE | 1615 S. Ridgewood Avenue South Daytona, FL 32119

Two conceptual site plans are available, demonstrating flexibility in design.

This site currently has a 2,366 SF freestanding building equipped with a sales area, one restroom, three bays with overhead doors, and a freestanding sign.