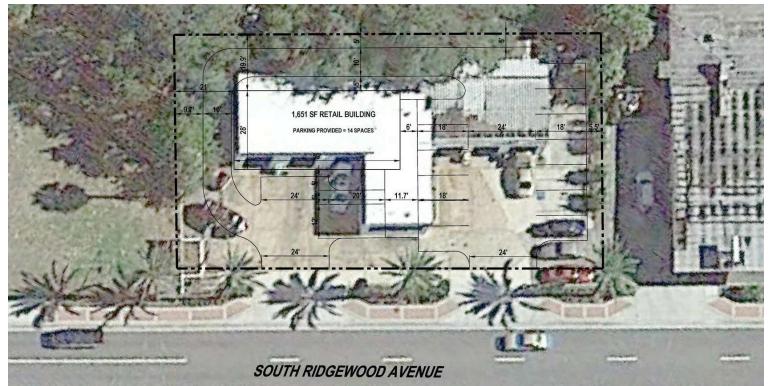

# CONCEPTUAL SITE PLANS

JOHN W. TROST, CCIM Principal | Senior Advisor O: 386.301.4581 | C: 386.295.5723 john.trost@svn.com

0.32+/- ACRE COMMERCIAL SITE FOR SALE OR GROUND LEASE | 1615 S. Ridgewood Avenue South Daytona, FL 32119

Two conceptual site plans are available, demonstrating flexibility in design.

This site currently has a 2,366 SF freestanding building equipped with a sales area, one restroom, three bays with overhead doors, and a freestanding sign.