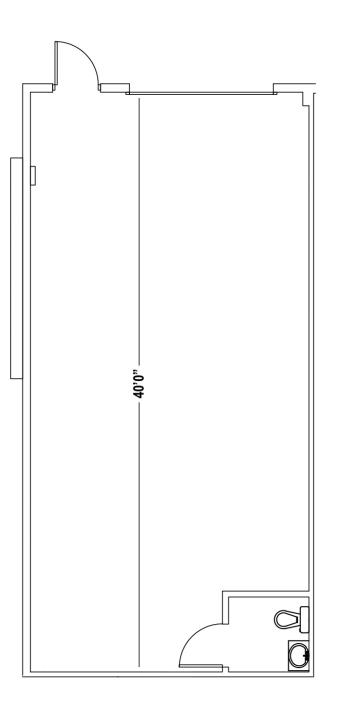

## **AVAILABLE SPACE**

Building 400 - Unit 190 - 1,403 SF

- Storefront space, 100% air-conditioned •
- Prior tenant was a salon
- \$2,200.00/month plus sales tax