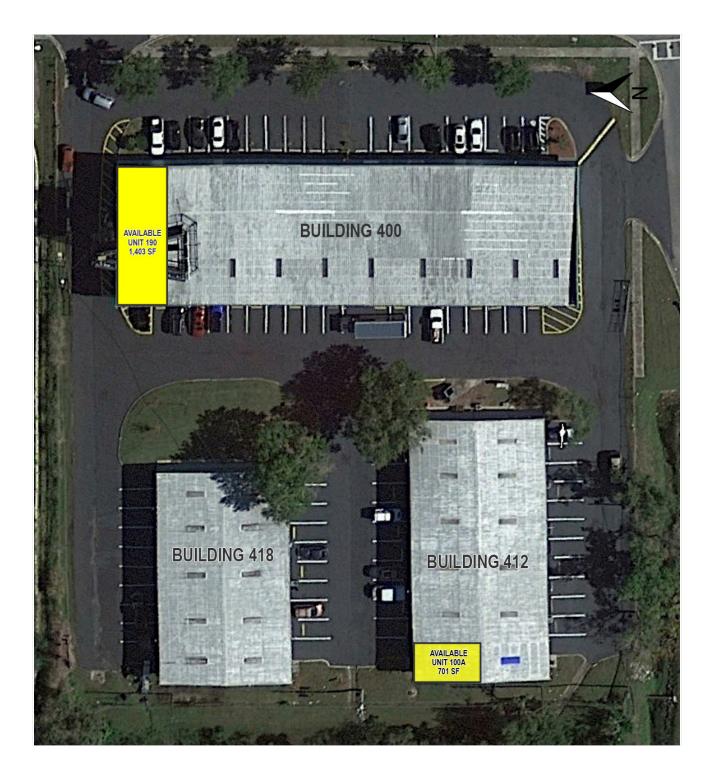

## **AVAILABLE SPACE**

Building 400 - Unit 190 - 1,403 SF

- Storefront space, 100% air-conditioned •
- Prior tenant was a salon
- \$2,200.00/month plus sales tax

#### Building 412 - Unit 100A - 701 SF

- Warehouse space •
- Single roll-up door
- 100% air-conditioned
- \$1,100.00/month plus sales tax