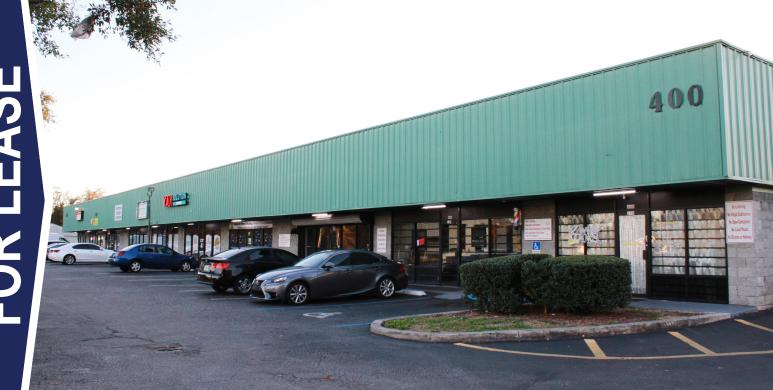

## **AVAILABLE SPACE**

Building 400 - Unit 190 - 1,403 SF

- Storefront space, 100% air-conditioned •
- Prior tenant was a salon
- \$2,200.00/month plus sales tax

## **PROPERTY FEATURES**

- Grade level doors >
- Move-in ready >
- Good parking >
- Zoned for retail and commercial uses >
- 24/7 access >
- Gated in rear >
- Flexible lease term >