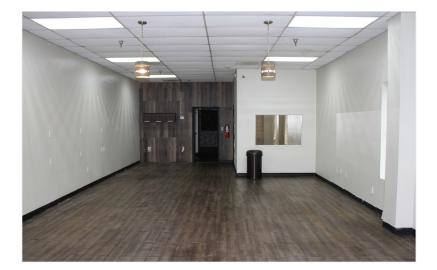

## **AVAILABLE SPACE**

Building 400 - Unit 190 - 1,403 SF

- Storefront space, 100% air-conditioned •
- Prior tenant was a salon
- \$2,200.00/month plus sales tax