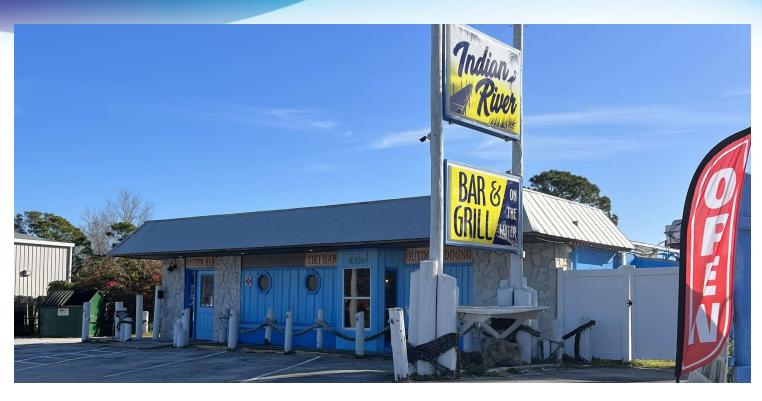

# **EXECUTIVE SUMMARY**

Restaurant • 5370 U.S. I Cocoa, FL 32927

### **PROPERTY OVERVIEW**

Charming restaurant on the river!

Large patio which offers exterior and interior dining areas. Draw customers in with its proximity to the stunning Cocoa Beach, Kennedy Space Center Visitor Complex, and historic Cocoa Village. With a thriving mix of tourism and local traffic, the area provides a steady stream of potential patrons for restaurants and retail establishments.

### **LOCATION OVERVIEW**

Located off US Hwy I in Cocoa along the river! High traffic count - 32,500 (AADT) Easy access with parking.