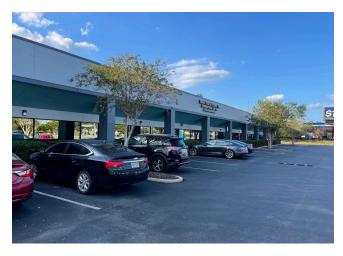

# **Property Highlights**

**Orlando International Business Center** is a six building 196,371± sf suburban office and flex property. The property features 100% office spaces and office/warehouse spaces with grade-level roll up doors. Zoning: AC-1/AN/SP