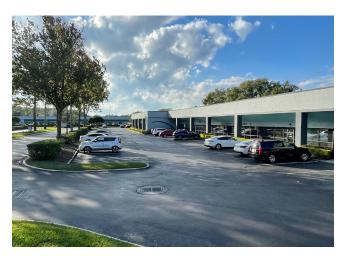

# **Property Highlights**

**Orlando International Business Center** is a six building 196,371± sf suburban office and flex property. The property features 100% office spaces and office/warehouse spaces with grade-level roll up doors. Zoning: AC-1/AN/SP