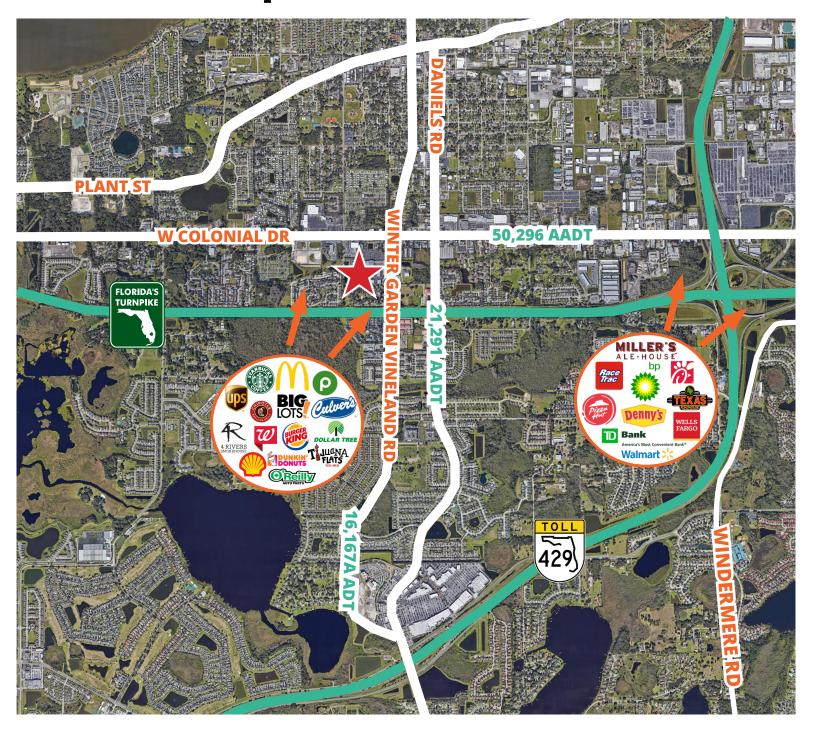

# Location Map - Winter Garden Business Park

1218 - 1232 Winter Garden Vineland Road Winter Garden, Florida 34787