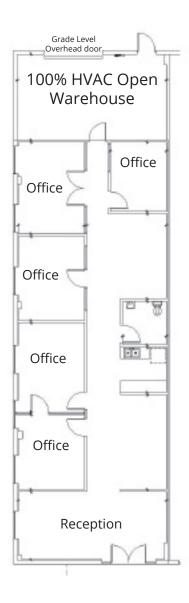

# **Building 1220 | Suite 100 | 2,400± sf**

1218 - 1232 Winter Garden Vineland Road Winter Garden, Florida 34787

# **Building 1220 | Suite 104 | 2,400± sf**

1218 - 1232 Winter Garden Vineland Road Winter Garden, Florida 34787

# **Building 1224 | Suite 100 | 3,168± sf**

1218 - 1232 Winter Garden Vineland Road Winter Garden, Florida 34787

# **Building 1226 | Suite 100 | 2,500± sf**

1218 - 1232 Winter Garden Vineland Road Winter Garden, Florida 34787

# **Building 1226 | Suite 108 | 2,500± sf**