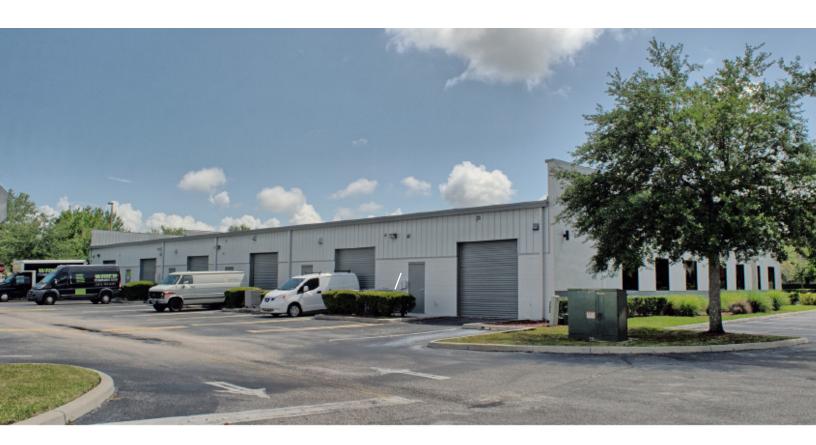

### **Property Description**

Winter Garden Business Park is a Class B, 7.01± acre commerce park comprised of 91,734± square feet and offering the full range of office/flex/warehouse and retail space. With direct frontage on a major local thoroughfare and access to the region's primary shopping districts, upscale housing and tolled expressway systems, the property is ideal for healthcare, professional office/business services, and service oriented retail.

#### **Property Highlights**

- Ample parking at 289 spaces or 3.15/1,000 SF
- On-site, third party self storage facility
- Reserved parking available | \$50.00 per space per month
- Retail frontage and pylon signage on Winter Garden Vineland Road
- · Grade level, rear loading flex/warehouse
- 2.6± miles from the Winter Garden Village at Fowler Groves and the recently-built AdventHealth Hospital Winter Garden Campus
- Convenient access to Colonial Drive (S.R. 50), State Road 429, and the Florida Turnpike