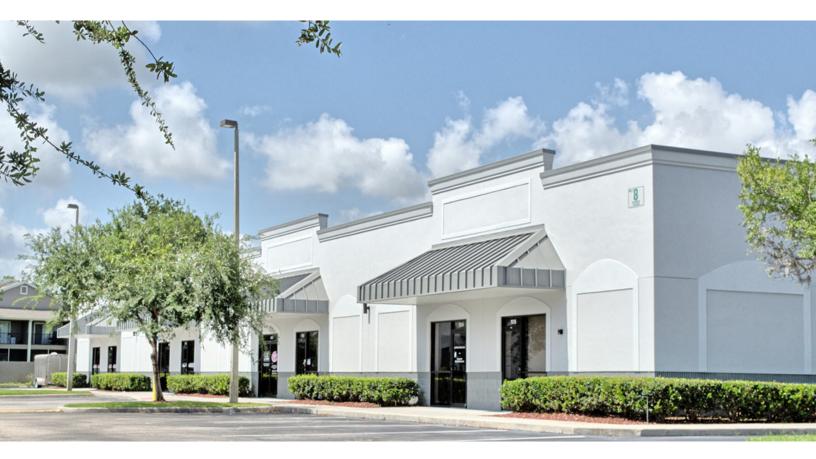

### **Property Description**

Winter Garden Business Park is a Class B, 7.01± acre commerce park comprised of 91,734± square feet and offering the full range of office/flex/warehouse and retail space. With direct frontage on a major local thoroughfare and access to the region's primary shopping districts, upscale housing and tolled expressway systems, the property is ideal for healthcare, professional office/business services, and service oriented retail.

**Excellent Location** 

**Retail Frontage** 

**Ample Parking** 

1218 - 1232 Winter Garden Vineland Road Winter Garden, Florida 34787

#### **Property Highlights**

- Ample parking at 289 spaces or 3.15/1,000 SF
- On-site, third party self storage facility
- Reserved parking available | \$50.00 per space per month
- Retail frontage and pylon signage on Winter Garden Vineland Road
- · Grade level, rear loading flex/warehouse
- 2.6± miles from the Winter Garden Village at Fowler Groves and the recently-built AdventHealth Hospital Winter Garden Campus
- Convenient access to Colonial Drive (S.R. 50), State Road 429, and the Florida Turnpike