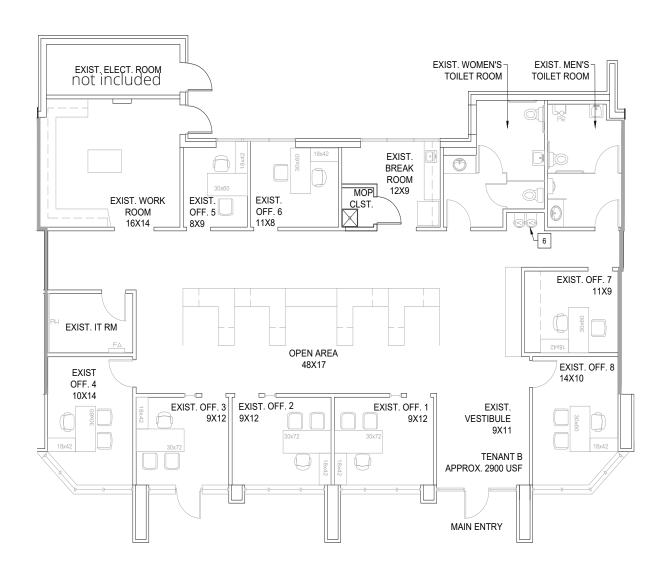

## Building 6200 Suite 112

Proposed Plan 1 Tenant B - 2,900± sf March 2025 Delivery