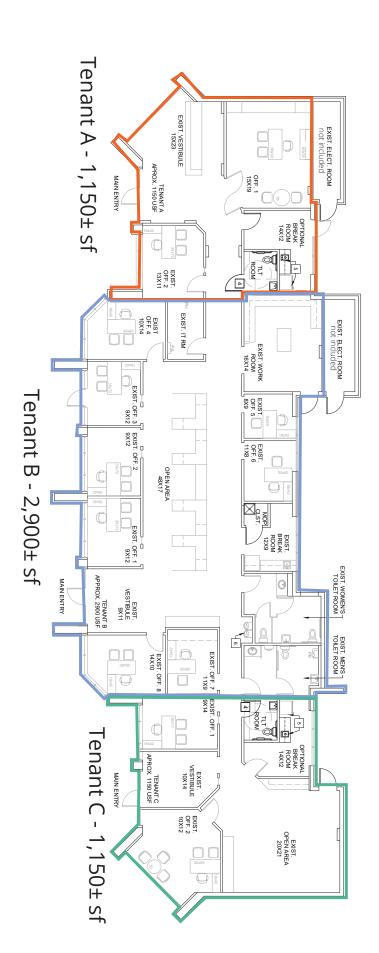

# **Building 6200 Suite 112**

Proposed Plan 1 Tenant A - 1,150± sf March 2025 Delivery

## Building 6200 Suite 112

Proposed Plan 1 Tenant B - 2,900± sf March 2025 Delivery

# **Building 6200 Suite 112**

Proposed Plan 1 Tenant C - 1,150± sf March 2025 Delivery