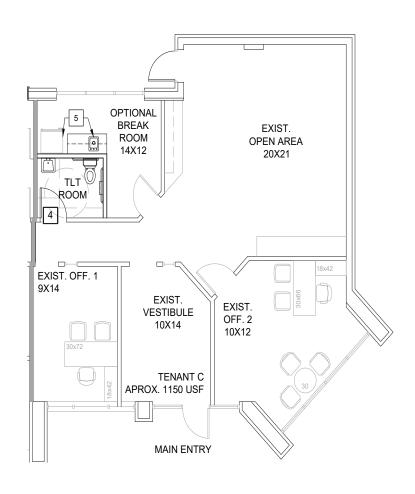

# **Building 6200 Suite 112**

Proposed Plan 1 Tenant C - 1,150± sf March 2025 Delivery