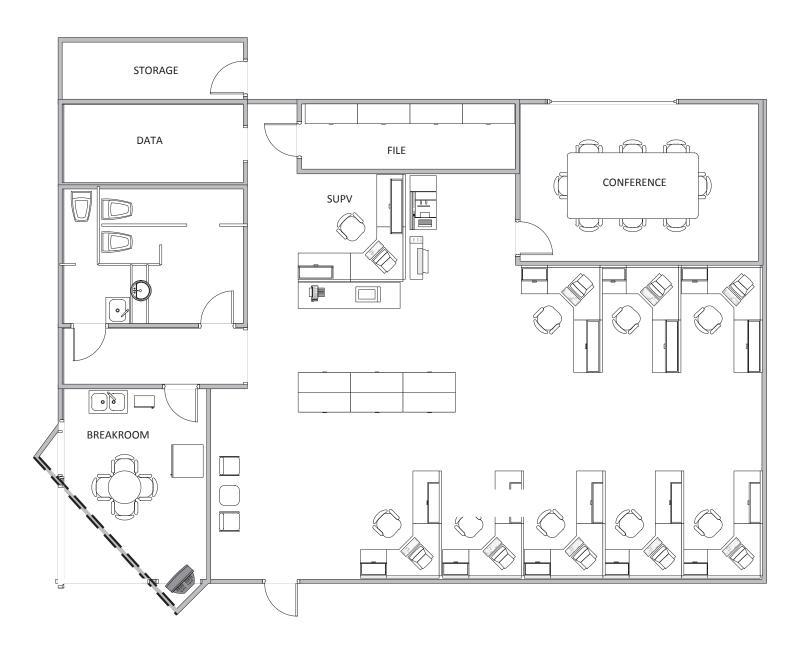

#### **Lake Point Business Park**

6200-6360 Hazeltine National Dr Orlando, FL 32822

For further information

Lisa Bailey, SIOR
Principal
+1 407 440 6645
lisa.bailey@avisonyoung.com

Building 6200 Suite 112 - 6,740± SF 100% Office Space

## **Lake Point Business Park** 6200-6360 Hazeltine National Dr Orlando, FL 32822

For further information

Lisa Bailey, SIOR
Principal
+1 407 440 6645
lisa.bailey@avisonyoung.com

Building 6200 Suite 112 - 6,740± SF Property Pictures

## **Lake Point Business Park** 6200-6360 Hazeltine National Dr Orlando, FL 32822

6200-6360 Hazeltine National Dr Orlando, FL 32822

For further information

Principal lisa.bailey@avisonyoung.com +1 407 440 6645 Lisa Bailey, SIOR