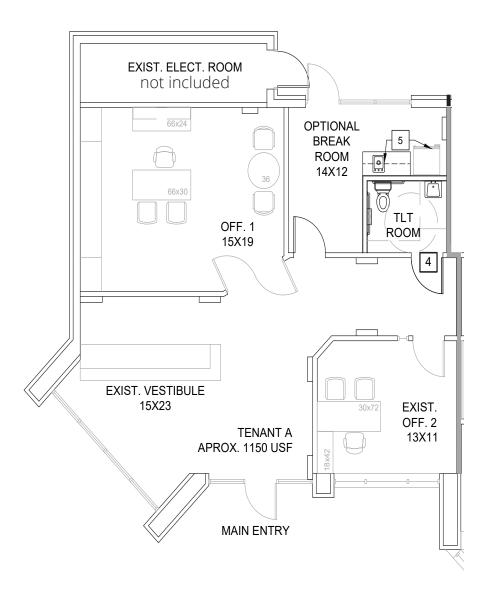

# **Building 6200 Suite 112**

Proposed Plan 1 Tenant A - 1,150± sf March 2025 Delivery