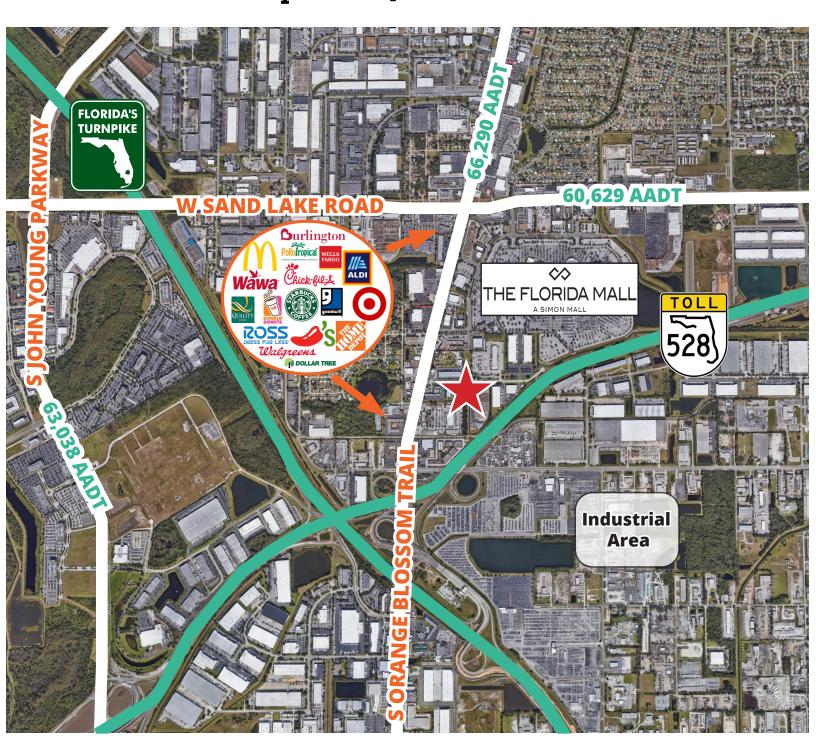

# Location Map - La Quinta Business Center

1271 & 1282 La Quinta Drive Orlando, Florida 32809

#### **Property Description**

La Quinta Business Center consists of two, one-story Buildings totaling 67,000± square feet. Both buildings offer a mix of office/warehouse space, and the overall properties offer high visibility with lush landscaping. The spaces are located within close proximity to Orlando International Airport, the Florida Mall, S Orange Blossom Trail (US Hwy 441), the Florida Turnpike, and the Beachline Expressway (SR 528).