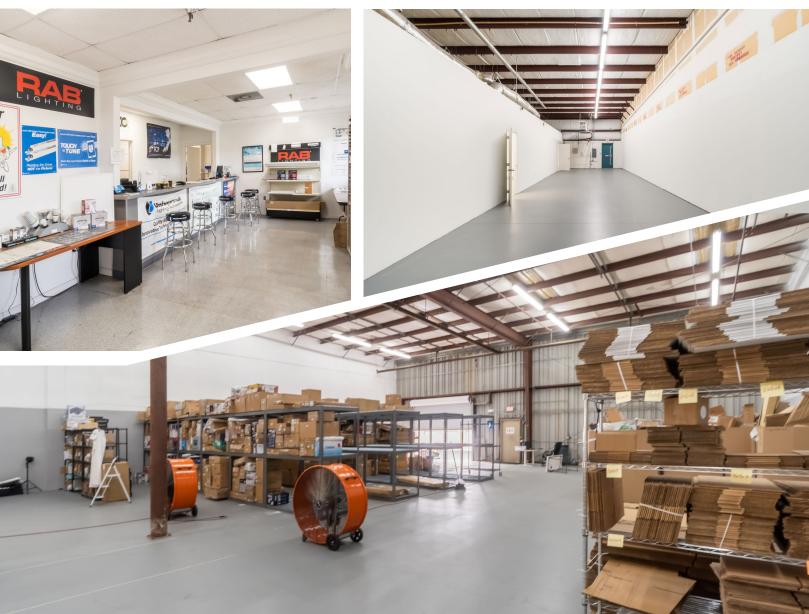

rida Mall, S Orange Blossom Trail (US Hwy 441), the Florida Turnpike, and the Beachline Expressway (SR 528).



Well positioned location



Nearby retail amenities



**Ample Parking** 



Close proximity to Orlando Int'l Airport

For further information

Lisa Bailey, SIOR Principal +1 407 440 6645 lisa.bailey@avisonyoung.com



1271 & 1282 La Quinta Drive Orlando, Florida 32809



## **Offering Summary**

| 67,000± SF                   |
|------------------------------|
| 1271 - Ste 6<br>1282 - Ste 7 |
| 1271 - Dock<br>1282 - Grade  |
| 20 - 24′                     |
| 12/13 Orange County          |
| Orlando                      |
| \$4.00/PSF                   |
|                              |



<sup>\*</sup>Short term storage spaces range from 120± - 240± SF.

# PROPERTY PHOTOS









1271 & 1282 La Quinta Drive Orlando, Florida 32809

# Location Map - La Quinta Business Center





1271 & 1282 La Quinta Drive Orlando, Florida 32809

# **Bldg 1271 - Suite 6**

2,800± sf





1271 & 1282 La Quinta Drive Orlando, Florida 32809

# **Bldg 1282 - Suite 7**

2,100± sf