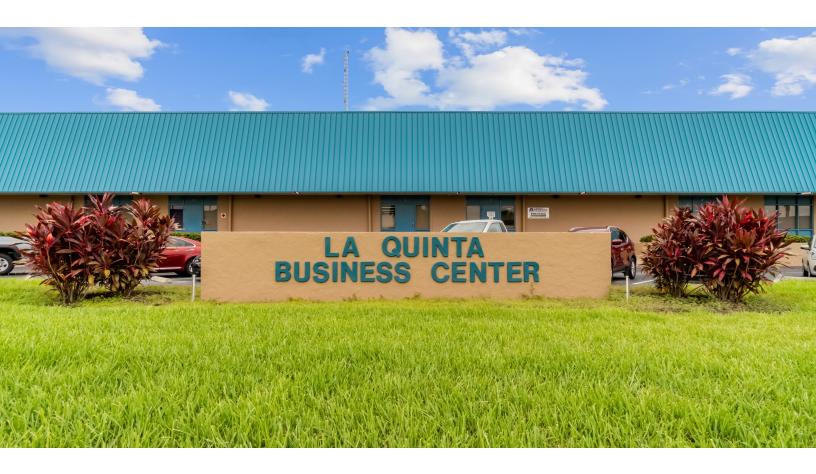

# La Quinta Business Center

#### **Property Description**

La Quinta Business Center consists of two, one-story Buildings totaling 67,000± square feet. Both buildings offer a mix of office/warehouse space, and the overall properties offer high visibility with lush landscaping. The spaces are located within close proximity to Orlando International Airport, the Florida Mall, S Orange Blossom Trail (US Hwy 441), the Florida Turnpike, and the Beachline Expressway (SR 528).