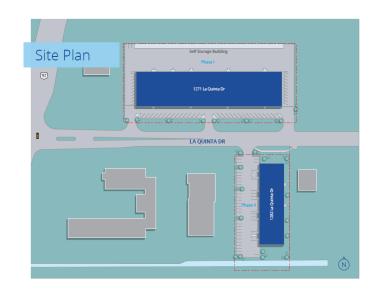

## **Offering Summary**

| 67,000± SF                   |
|------------------------------|
| 1271 - Ste 6<br>1282 - Ste 7 |
| 1271 - Dock<br>1282 - Grade  |
| 20 - 24′                     |
| 12/13 Orange County          |
| Orlando                      |
| \$4.00/PSF                   |
|                              |