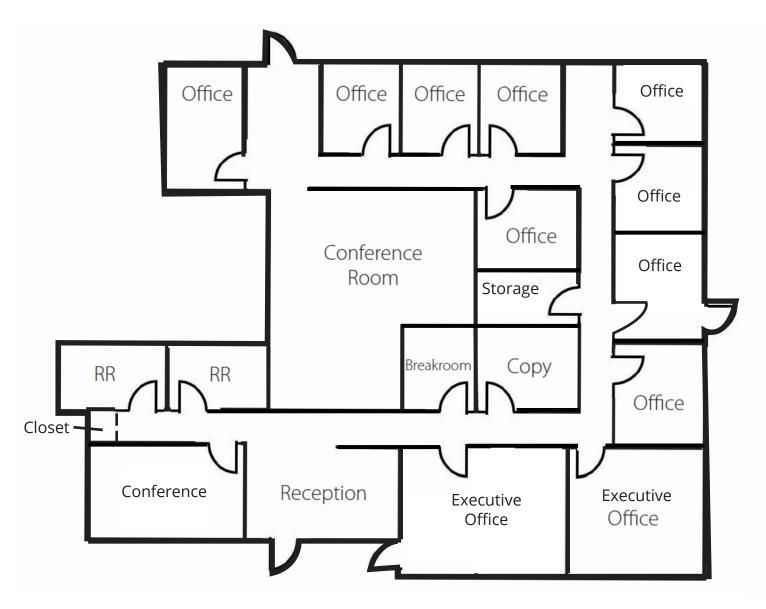

- 1-mile radius: 1,084
- 3-mile radius: 85,843
- 5-mile radius: 219,082

#### 2027 Households

- 1-mile radius: 467
  - 3-mile radius: 30,392
- 5-mile radius: 218,082

- 2022 Avg HH Income
- 1-mile radius: \$65,073 3-mile radius: \$64,994
- 5-mile radius: \$83,050

#### 2022 Median Age

- 1-mile radius: 33.5
- 3-mile radius: 32.3
- 5-mile radius: 35.0

#### 2027 Avg HH Income

- 1-mile radius: \$75,531
- 3-mile radius: \$78,289
- 5-mile radius: \$97,524

#### 2027 Median Age

- 1-mile radius: 34.3
- 3-mile radius: 32.9
- 5-mile radius: 36.0

# For further information

### Lisa Bailey, SIOR

Principal +1 407 440 6645 lisa.bailey@avisonyoung.com



Park Center Office/Flex Space For Lease 2430 - 2492 Sand Lake Road Orlando, Florida 32809

# Floor Plans

Suite 2462 | 4,664 SF | Office Space



### For further information

Lisa Bailey, SIOR Principal +1 407 440 6645 lisa.bailey@avisonyoung.com

avisonyoung.com



# Floor Plans

Suite 2492 | 3,493 SF | 100% Office Space



# For further information

#### Lisa Bailey, SIOR Principal +1 407 440 6645 lisa.bailey@avisonyoung.com

avisonyoung.com