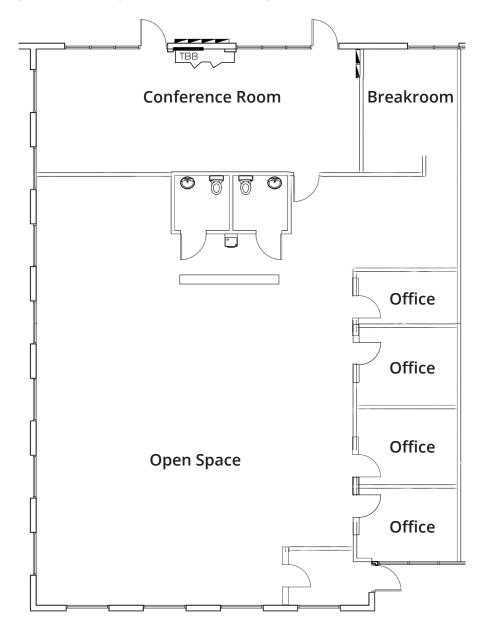

H Income
- 1-mile radius: \$65,073 3-mile radius: \$64,994
- 5-mile radius: \$83,050

#### 2022 Median Age

- 1-mile radius: 33.5
- 3-mile radius: 32.3
- 5-mile radius: 35.0

#### 2027 Avg HH Income

- 1-mile radius: \$75,531
- 3-mile radius: \$78,289
- 5-mile radius: \$97,524

#### 2027 Median Age

- 1-mile radius: 34.3
- 3-mile radius: 32.9
- 5-mile radius: 36.0

# For further information

### Lisa Bailey, SIOR

Principal +1 407 440 6645 lisa.bailey@avisonyoung.com



Park Center Office/Flex Space For Lease 2430 - 2492 Sand Lake Road Orlando, Florida 32809

# Floor Plans

Suite 2462 | 4,664 SF | Office Space



### For further information

Lisa Bailey, SIOR Principal +1 407 440 6645 lisa.bailey@avisonyoung.com

avisonyoung.com



# Floor Plans

Suite 2492 | 3,493 SF | 100% Office Space



# For further information

#### Lisa Bailey, SIOR Principal +1 407 440 6645 lisa.bailey@avisonyoung.com

avisonyoung.com