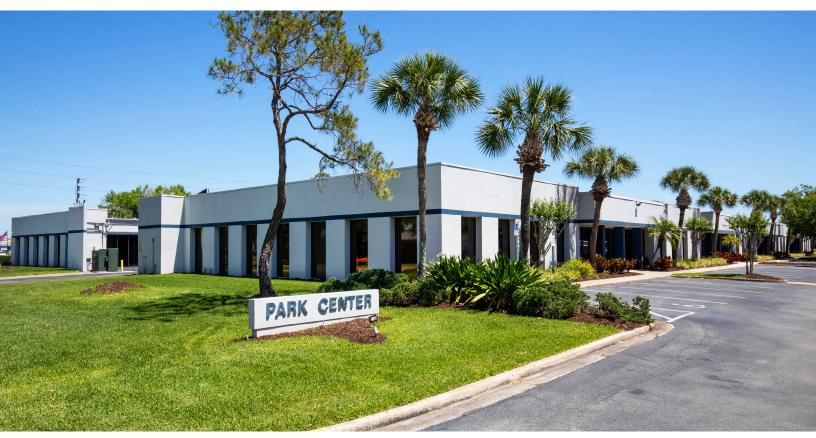

## Park Center

### **Property Highlights**

Park Center consists of two, one-story office/flex buildings totaling 47,426± sf. Ideal flex location with frontage on Sand Lake Road. Both buildings offer a mix of office and warehouse space and the overall property has high quality landscaping, as well as fresh exterior paint. The property is located within close proximity to Interstate 4, John Young Parkway, the Florida Turnpike, and the Beachline Expressway.