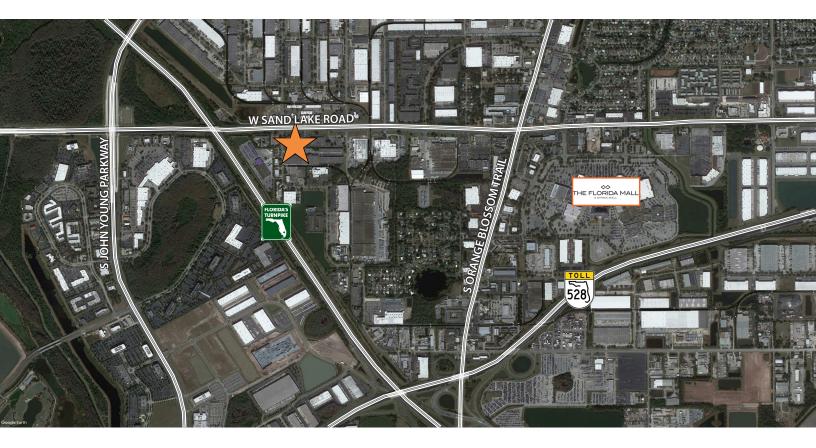

ice/flex buildings totaling 47,426± sf. Ideal flex location with frontage on Sand Lake Road. Both buildings offer a mix of office and warehouse space and the overall property has high quality landscaping, as well as fresh exterior paint. The property is located within close proximity to Interstate 4, John Young Parkway, the Florida Turnpike, and the Beachline Expressway.

| Building SF: | 47,426± SF          |
|--------------|---------------------|
| Parking:     | 3.12/1,000 SF       |
| Signage:     | Directory Signage   |
| Zoning:      | I-3 / Orange County |

# For further information

Lisa Bailey, SIOR Principal +1 407 440 6645 lisa.bailey@avisonyoung.com



### Park Center Office/Flex Space For Lease 2430 - 2492 Sand Lake Road Orlando, Florida 32809

### Location Map - Park Center



#### **Nearby Amenitites**



### **Area Demographics**

2022 Population

- 1-mile radius: 1,094
- 3-mile radius: 82,462
- 5-mile radius: 211,973

#### 2022 Households

- 1-mile radius: 473
- 3-mile radius: 29,402
- 5-mile radius: 78,316

#### 2027 Population

- 1-mile radius: 1,084
- 3-mile radius: 85,843
- 5-mile radius: 219,082

#### 2027 Households

- 1-mile radius: 467
  - 3-mile radius: 30,392
- 5-mile radius: 218,082

- 2022 Avg HH Income
- 1-mile radius: \$65,073 3-mile radius: \$64,994
- 5-mile radius: \$83,050

#### 2022 Median Age

- 1-mile radius: 33.5
- 3-mile radius: 32.3
- 5-mile radius: 35.0

#### 2027 Avg HH Income

- 1-mile radius: \$75,531
- 3-mile radius: \$78,289
- 5-mile radius: \$97,524

#### 2027 Median Age

- 1-mile radius: 34.3
- 3-mile radius: 32.9
- 5-mile rad