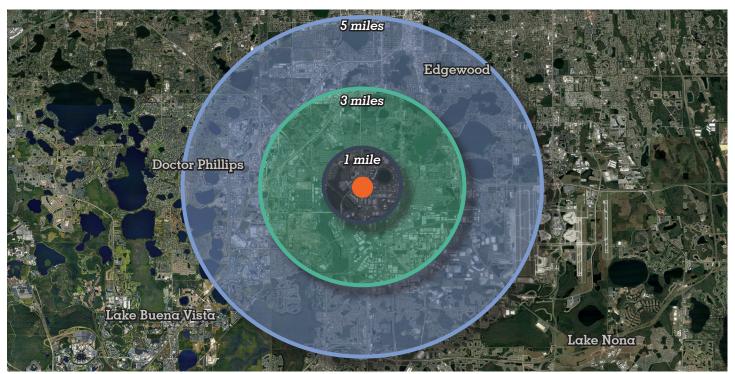

### 1-3-5 Mile Demographics

| Population                                       | 1 mile   | 3 miles  | 5 miles  |
|--------------------------------------------------|----------|----------|----------|
| 2022 Estimated population                        | 2,895    | 84,416   | 210,480  |
| 2027 Estimated population                        | 2,939    | 87,911   | 216,287  |
| Projected annual growth<br>2022 to 2027          | 1.9%     | 2.0%     | 1.8%     |
| Households                                       | 1 mile   | 3 miles  | 5 miles  |
| 2022 Estimated households                        | 987      | 30,320   | 78,272   |
| 2027 Estimated households                        | 1,084    | 31,957   | 81,151   |
| Projected household growth 2022 to 2027          | 1.9%     | 2.1%     | 1.8%     |
| Household income                                 | 1 mile   | 3 miles  | 5 miles  |
| 2022 Estimated average household income          | \$50,613 | \$49,215 | \$56,001 |
| 2022 Estimated median household income           | \$73,965 | \$66,302 | \$80,587 |
| Business and employees                           | 1 mile   | 3 miles  | 5 miles  |
| 2022 Total businesses                            | 984      | 8,226    | 17,681   |
| 2022 Total employees                             | 14,584   | 93,012   | 221,122  |
| Employee / Residential Ratio (per 100 residents) | 504      | 110      | 105      |

### **5** Mile Highlights

Growth by 2027 1.8%

Total employees 208,283

Data provided by ESRI