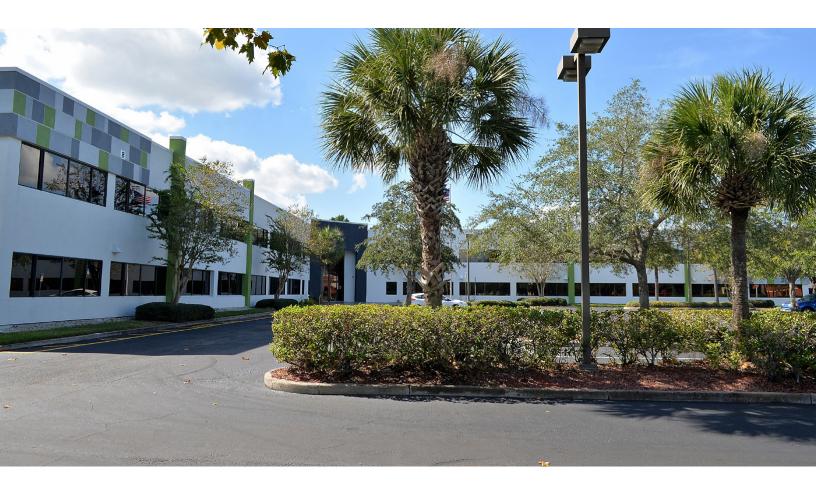

# **Gateway Business Park**

- Two, two-story, 59,000± sf office buildings
- Security guard on-site from 7:00pm-1:00am
- Pre-wired call center space, fiber to building
- Zoning: I2/I3 ideal uses include medical/ dental labs, daycares and office space
- Within close proximity to SR 528, Interstate-4, the Florida Turnpike, and other major throughfares

### Gateway Business Center 7700-7800 Southland Blvd, Orlando, FL 32809