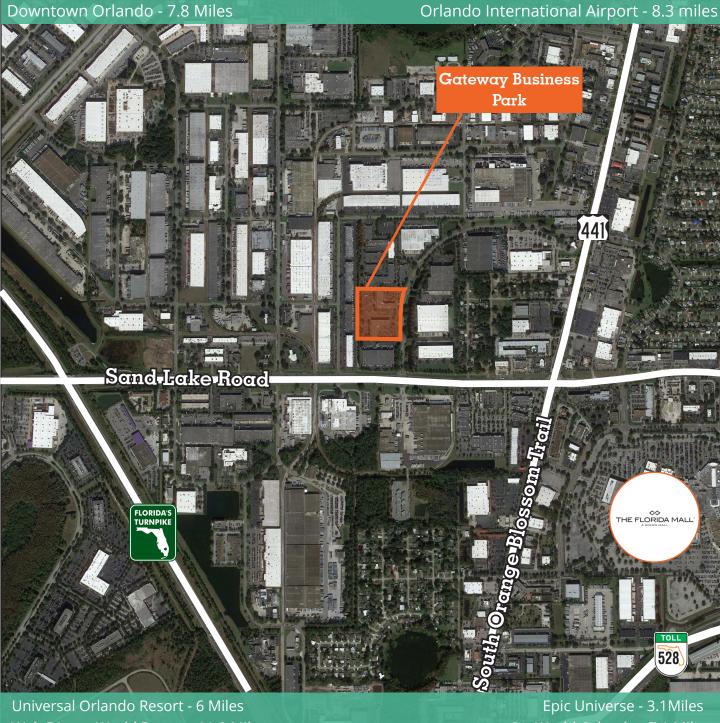

further information

Lisa Bailey, SIOR Principal 407 440 6645 Emily Zinaich Senior Vice President 407 440 6641

avisonyoung.com

#### Gateway Business Center 7700-7800 Southland Blvd, Orlando, FL 32809



### **Available spaces**

| Building | Suite     | Square Footage | Condition                       |
|----------|-----------|----------------|---------------------------------|
| 7700     | 120       | 3,897± sf      | Full buildout                   |
| 7700     | 140 B     | 1,308± sf      | Shell Space - Ready in 6 months |
| 7700     | 2nd Floor | 30,262± sf     | Full buildout                   |



Lisa Bailey, SIOR Principal 407 440 6645 Emily Zinaich Senior Vice President 407 440 6641

avisonyoung.com

## **Gateway Business Center**

7700-7800 Southland Blvd, Orlando, FL 32809



# Walt Disney World Resort - 11.8 Miles

SeaWorld Orlando - 7.1 Miles

## For further information

Lisa Bailey, SIOR Principal 407 440 6645

**Emily Zinaich** Senior Vice President 407 440 6641

avisonyoung.com

#### Gateway Business Center 7700-7800 Southland Blvd, Orlando, FL 32809



### 1-3-5 Mile Demographics

| Population                                       | 1 mile   | 3 miles  | 5 miles  |
|--------------------------------------------------|----------|----------|----------|
| 2022 Estimated population                        | 2,895    | 84,416   | 210,480  |
| 2027 Estimated population                        | 2,939    | 87,911   | 216,287  |
| Projected annual growth<br>2022 to 2027          | 1.9%     | 2.0%     | 1.8%     |
| Households