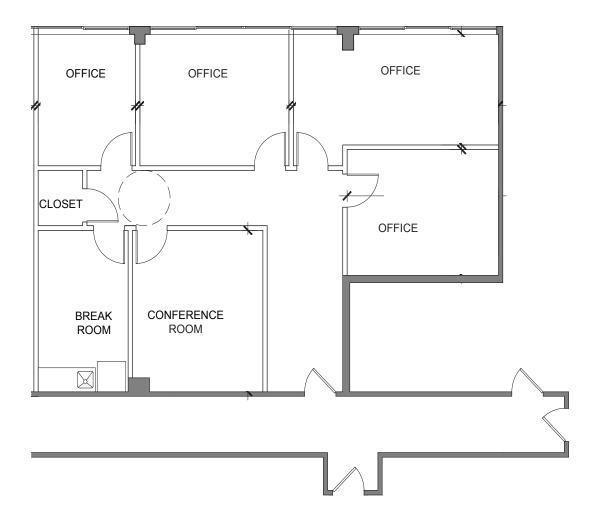

### Gateway Business Center 7700-7800 Southland Blvd, Orlando, FL 32809

Building 7700 Suite 140 B - 1,308± rsf Spec Space (Proposed)

For further information

Lisa Bailey, SIOR Principal 407 440 6645 Emily Zinaich Senior Vice President 407 440 6641