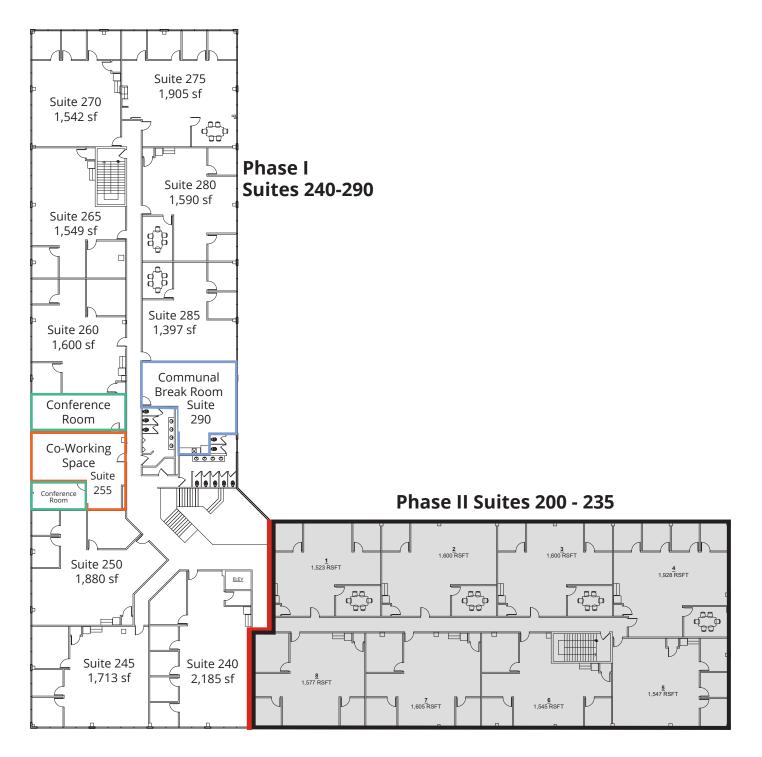

by 2027 1.8%



Total employees 208,283



Data provided by ESRI

# For further information

Lisa Bailey, SIOR Principal 407 440 6645 Emily Zinaich Senior Vice President 407 440 6641

avisonyoung.com

### Gateway Business Center 7700-7800 Southland Blvd, Orlando, FL 32809

Building 7700 Suite 140 B - 1,308± rsf Spec Space (Proposed)



For further information

Lisa Bailey, SIOR Principal 407 440 6645 Emily Zinaich Senior Vice President 407 440 6641

avisonyoung.com

### **Gateway Business Center** 7700-7800 Southland Blvd, Orlando, FL 32809

Building 7700 Suite 120 - 3,897± rsf



For furtherLisa BailinformationPrincipal407 440 6

Lisa Bailey, SIOR Principal 407 440 6645 Emily Zinaich Senior Vice President 407 440 6641

avisonyoung.com

Building 7700 2nd Floor Suites *Available Q4 2024* 



# For further information

Lisa Bailey, SIOR Principal 407 440 6645 Emily Zinaich Senior Vice President 407 440 6641

avisonyoung.com