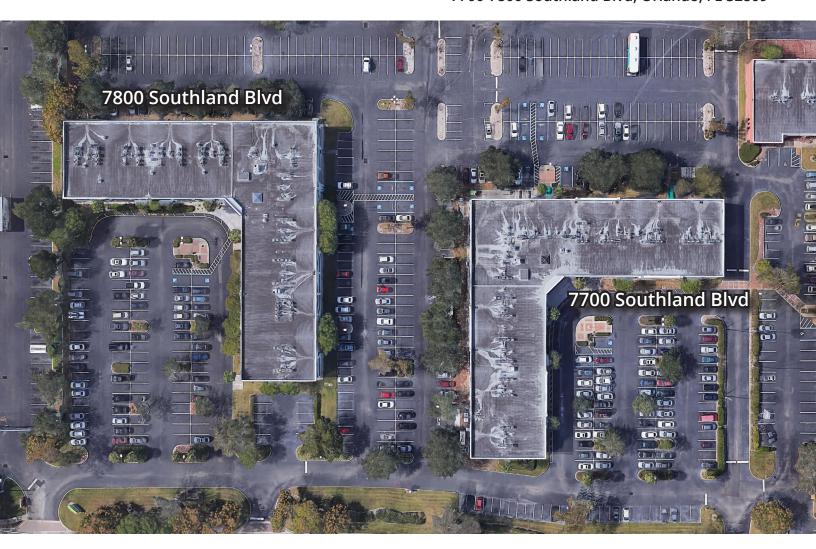

rom 7:00pm-1:00am
- Pre-wired call center space, fiber to building
- Zoning: I2/I3 ideal uses include medical/ dental labs, daycares and office space
- Within close proximity to SR 528, Interstate-4, the Florida Turnpike, and other major throughfares

க

4/1,000 sf parking available



On-site management and building engineer



Signage available (building and monument)

# For further information

<u>Lisa Bailey, SIOR</u> Principal 407 440 6645 Emily Zinaich Senior Vice President 407 440 6641

avisonyoung.com

### Gateway Business Center 7700-7800 Southland Blvd, Orlando, FL 32809



# For further information

Lisa Bailey, SIOR Principal 407 440 6645 Emily Zinaich Senior Vice President 407 440 6641

avisonyoung.com

#### Gateway Business Center 7700-7800 Southland Blvd, Orlando, FL 32809



### **Available spaces**

| Building | Suite     | Square Footage | Condition                       |
|----------|-----------|----------------|---------------------------------|
| 7700     | 120       | 3,897± sf      | Full buildout                   |
| 7700     | 140 B     | 1,308± sf      | Shell Space - Ready in 6 months |
| 7700     | 2nd Floor | 30,262± sf     | Full buildout                   |



Lisa Bailey, SIOR Principal 407 440 6645 Emily Zinaich Senior Vice President 407 440 6641

avisonyoung.com

## **Gateway Business Center**

7700-7800 Southland Blvd, Orlando, FL 32809



# Walt Disney World Resort - 11.8 Miles

SeaWorld Orlando - 7.1 Miles

## For further information

Lisa Bailey, SIOR Principal 407 440 6645

**Emily Zinaich** Senior Vice President 407 440 6641

avisony