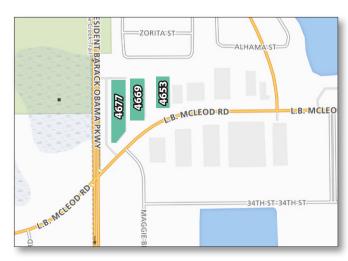

#### Office / Warehouse For Lease

4653-4677 L.B. McLeod Road Orlando, FL 32811

## Office / Warehouse For Lease

**Triplex** 

4653-4677 L.B. McLeod Road Orlando, FL 32811

### Office / Warehouse For Lease

**Triplex** 

4653-4677 L.B. McLeod Road Orlando, FL 32811

4669 - Suite H 7,000± sf Office/Warehouse

Lisa Bailey, SIOR, Principal D 407 440 6645 C 407 595 9233 lisa.bailey@avisonyoung.com