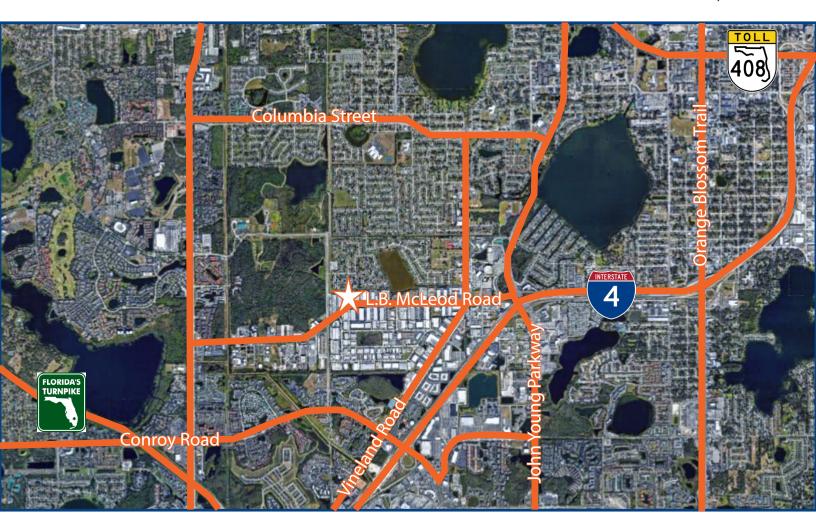

# **Triplex**

Triplex is an excellent office / warehouse distribution location in close proximity to Interstate-4, Kirkman Road, John Young Parkway, International Drive and the Florida Turnpike. The tourist corridor is nearby, including amenities like the Millenia Mall and Universal Studios.

### **PROPERTY HIGHLIGHTS**

- Three office / warehouse buildings totaling 212,815± RSF
- 20' clear height
- 30' X 50' column spacing
- 150' depth
- · Dock-high loading
- Concrete block and metal construction
- Parking ratio: 2/1,000 sf
- Excellent distribution location in close proximity to Interstate-4, Kirkman Road, John Young Parkway, International Drive and the Florida Turnpike