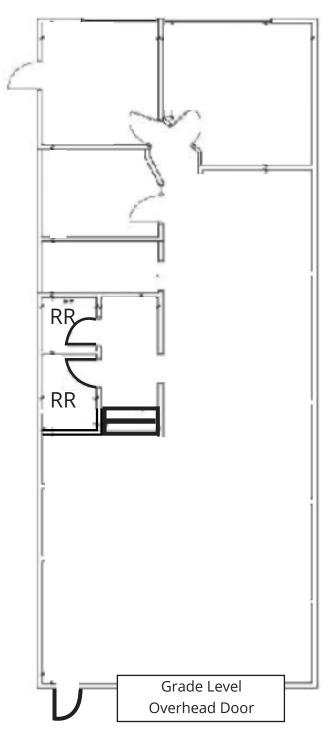

### **Available Spaces**

| Building | Suite   | Square Footage    | Condition        |
|----------|---------|-------------------|------------------|
| 7550     | 100     | 7,926± sf         | 100% office      |
| 7550     | 105     | 5,889± sf         | 100% office      |
| 7558     | 110-170 | 1,806 - 4,226± sf | Office/warehouse |
| 7616     | 102     | 2,210± sf         | Office/warehouse |
| 7632     | 105     | 2,933± sf         | 100% office      |
| 7648     | 100     | 1,876± sf         | Office/warehouse |
| 7648     | 103     | 1,856± sf         | 100% office      |