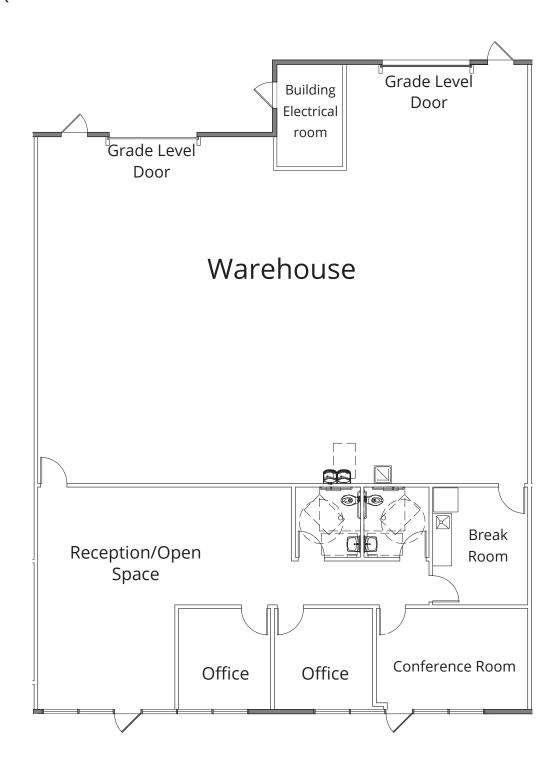

### **Available Spaces**

| Building | Suite   | Square Footage    | Condition        |
|----------|---------|-------------------|------------------|
| 7550     | 100     | 7,926± sf         | 100% office      |
| 7550     | 105     | 5,889± sf         | 100% office      |
| 7558     | 110-170 | 1,806 - 4,226± sf | Office/warehouse |
| 7616     | 102     | 2,210± sf         | Office/warehouse |
| 7632     | 105     | 2,933± sf         | 100% office      |
| 7648     | 100     | 1,876± sf         | Office/warehouse |
| 7648     | 103     | 1,856± sf         | 100% office      |