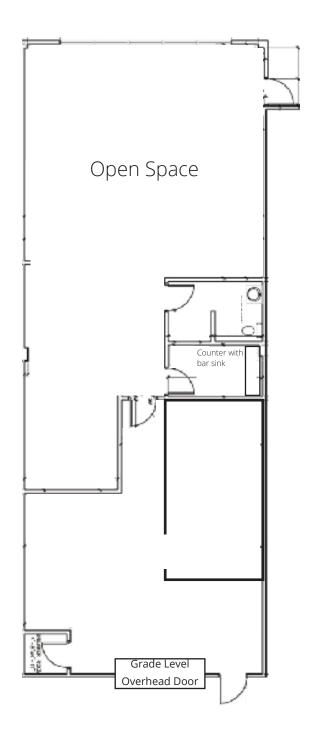

#### Building 7616 - Suite $102 - 2,210 \pm sf$

Office/Warehouse Space Drop Ceiling 100% HVAC

Office Space 100% HVAC

Get more information

Lisa Bailey Principal +1 407 440 6645

Office/Warehouse 100% HVAC Partial Drop Ceiling and Open Girder 12'-14' ceiling height