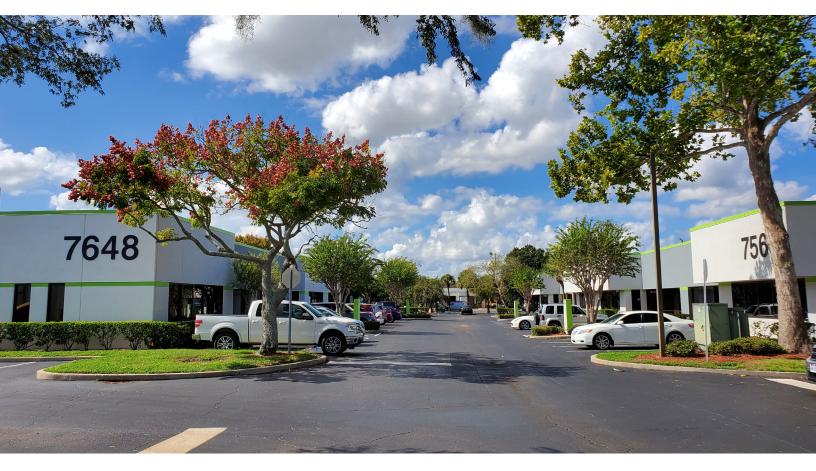

## Flex/Warehouse Space | For Lease

7550-7648 Southland Boulevard Orlando, FL 32809

## **Commerce Point**

- Office/flex business park totaling 146,000± sf
- Flex space available with grade level access and loading
- On-site management office and building engineer
- Security guard on-site from 7:00pm 1:00am
- Zoning IND-2/IND-3
- Within close proximity to SR 528, Interstate-4, the Florida Turnpike, and other major thoroughfares