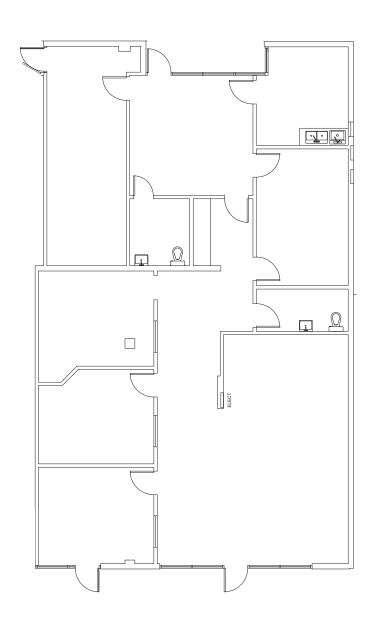

### **Available Spaces**

| Building | Suite   | Square Footage    | Condition        |
|----------|---------|-------------------|------------------|
| 7550     | 100     | 7,926± sf         | 100% office      |
| 7550     | 105     | 5,889± sf         | 100% office      |
| 7558     | 110-170 | 1,806 - 4,226± sf | Office/warehouse |
| 7616     | 102     | 2,210± sf         | Office/warehouse |
| 7632     | 105     | 2,933± sf         | 100% office      |
| 7648     | 100     | 1,876± sf         | Office/warehouse |
| 7648     | 103     | 1,856± sf         | 100% office      |