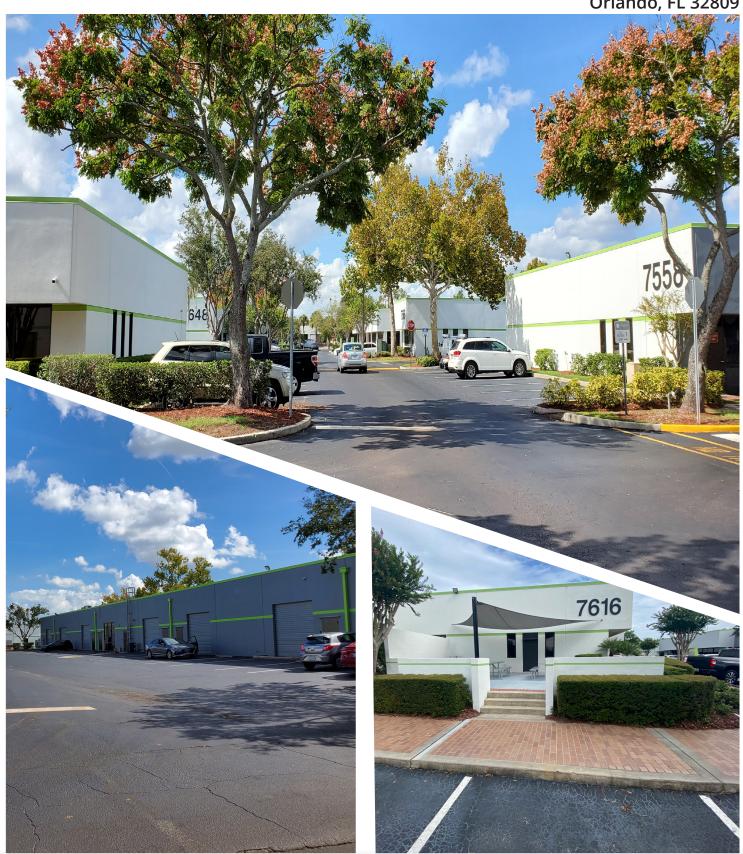

## Flex/Warehouse Space | For Lease

7550-7648 Southland Boulevard Orlando, FL 32809

## **Commerce Point**

- Office/flex business park totaling 146,000± sf
- Flex space available with grade level access and loading
- On-site management office and building engineer
- Security guard on-site from 7:00pm 1:00am
- Zoning IND-2/IND-3
- Within close proximity to SR 528, Interstate-4, the Florida Turnpike, and other major thoroughfares