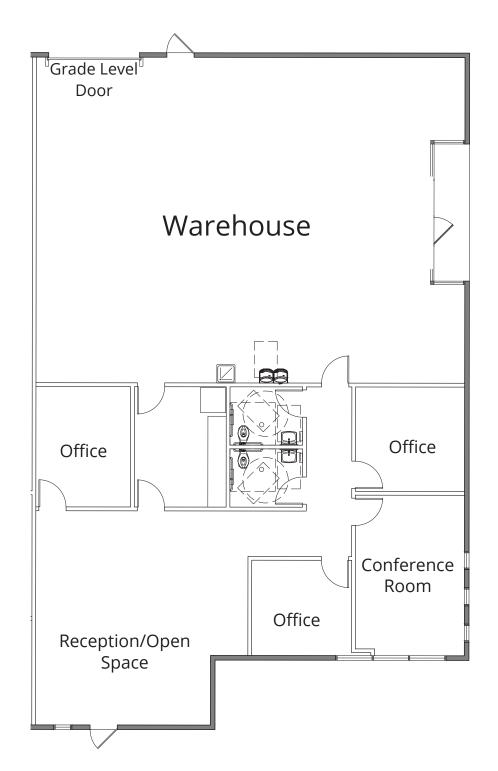

#### Building 7616 - Suite $102 - 2,210 \pm sf$

Office/Warehouse Space Drop Ceiling 100% HVAC

Office Space 100% HVAC

Get more information

Lisa Bailey Principal +1 407 440 6645

Office/Warehouse 100% HVAC Partial Drop Ceiling and Open Girder 12'-14' ceiling height