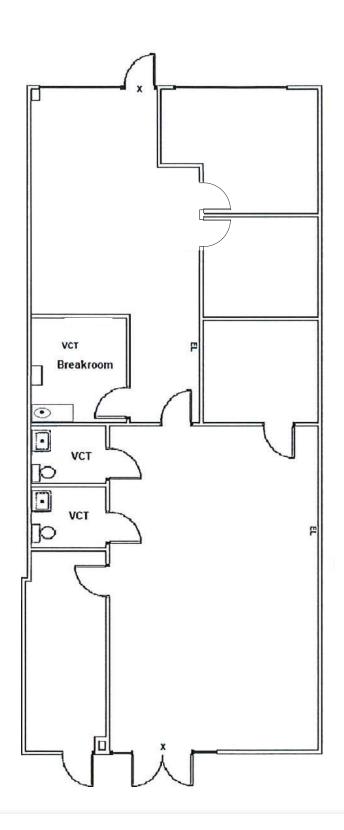

### **Available Spaces**

| Building | Suite   | Square Footage    | Condition        |
|----------|---------|-------------------|------------------|
| 7550     | 100     | 7,926± sf         | 100% office      |
| 7550     | 105     | 5,889± sf         | 100% office      |
| 7558     | 110-170 | 1,806 - 4,226± sf | Office/warehouse |
| 7616     | 102     | 2,210± sf         | Office/warehouse |
| 7632     | 105     | 2,933± sf         | 100% office      |
| 7648     | 100     | 1,876± sf         | Office/warehouse |
| 7648     | 103     | 1,856± sf         | 100% office      |