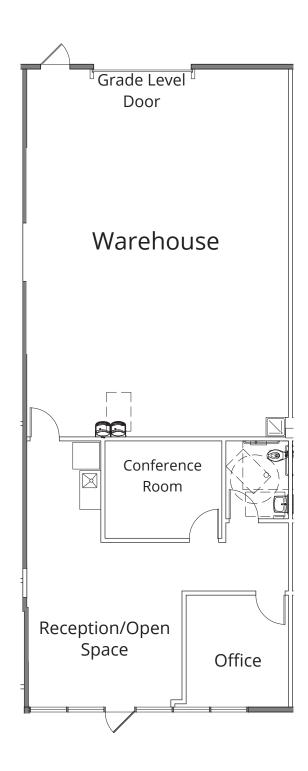

#### Building 7616 - Suite $102 - 2,210 \pm sf$

Office/Warehouse Space Drop Ceiling 100% HVAC

Office Space 100% HVAC

Get more information

Lisa Bailey Principal +1 407 440 6645

Office/Warehouse 100% HVAC Partial Drop Ceiling and Open Girder 12'-14' ceiling height