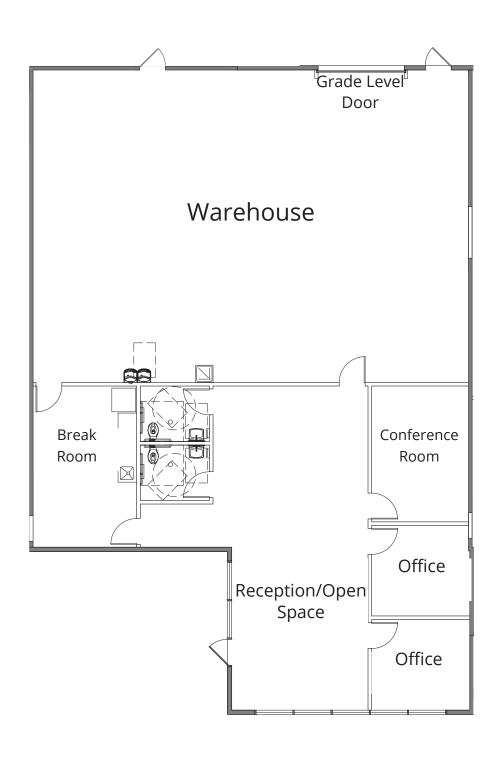

### **Available Spaces**

| Building | Suite   | Square Footage    | Condition        |
|----------|---------|-------------------|------------------|
| 7550     | 100     | 7,926± sf         | 100% office      |
| 7550     | 105     | 5,889± sf         | 100% office      |
| 7558     | 110-170 | 1,806 - 4,226± sf | Office/warehouse |
| 7616     | 102     | 2,210± sf         | Office/warehouse |
| 7632     | 105     | 2,933± sf         | 100% office      |
| 7648     | 100     | 1,876± sf         | Office/warehouse |
| 7648     | 103     | 1,856± sf         | 100% office      |