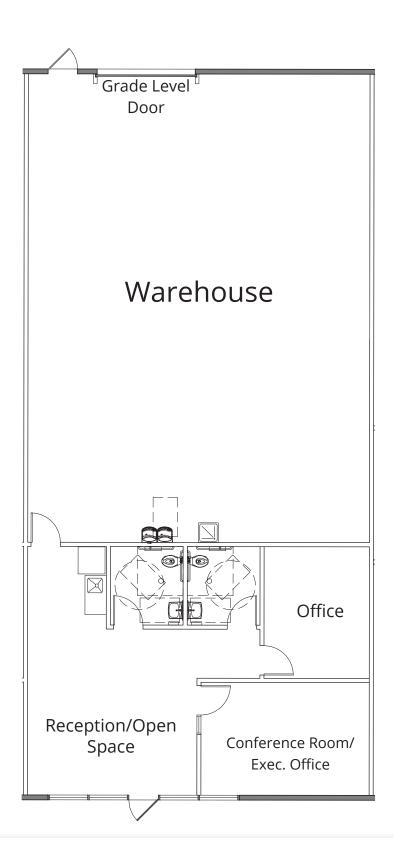

#### Building 7616 - Suite $102 - 2,210 \pm sf$

Office/Warehouse Space Drop Ceiling 100% HVAC

Office Space 100% HVAC

Get more information

Lisa Bailey Principal +1 407 440 6645

Office/Warehouse 100% HVAC Partial Drop Ceiling and Open Girder 12'-14' ceiling height