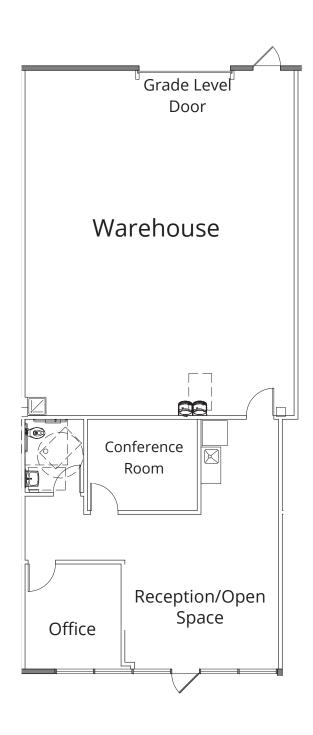

#### Building 7616 - Suite $102 - 2,210 \pm sf$

Office/Warehouse Space Drop Ceiling 100% HVAC

Office Space 100% HVAC

Get more information

Lisa Bailey Principal +1 407 440 6645

Office/Warehouse 100% HVAC Partial Drop Ceiling and Open Girder 12'-14' ceiling height