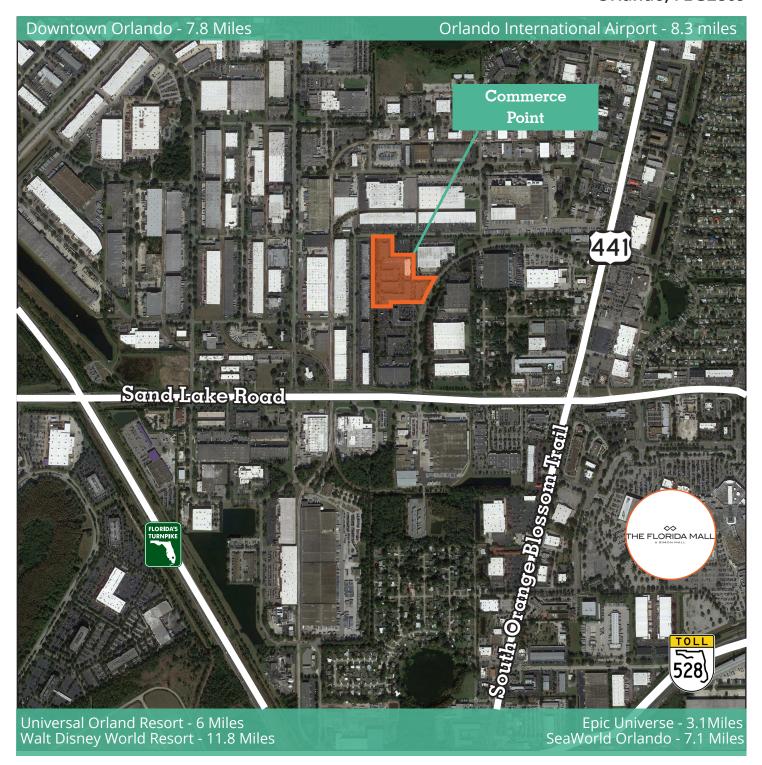

## Flex/Warehouse Space | For Lease

7550-7648 Southland Boulevard Orlando, FL 32809

## **Commerce Point**

- Office/flex business park totaling 146,000± sf
- Flex space available with grade level access and loading
- On-site management office and building engineer
- Security guard on-site from 7:00pm 1:00am
- Zoning IND-2/IND-3
- Within close proximity to SR 528, Interstate-4, the Florida Turnpike, and other major thoroughfares