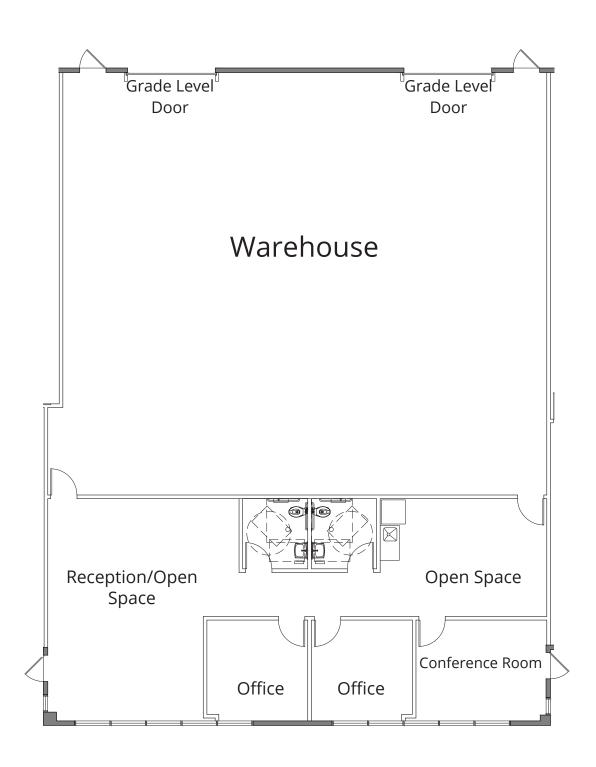

### **Available Spaces**

| Building | Suite   | Square Footage    | Condition        |
|----------|---------|-------------------|------------------|
| 7550     | 100     | 7,926± sf         | 100% office      |
| 7550     | 105     | 5,889± sf         | 100% office      |
| 7558     | 110-170 | 1,806 - 4,226± sf | Office/warehouse |
| 7616     | 102     | 2,210± sf         | Office/warehouse |
| 7632     | 105     | 2,933± sf         | 100% office      |
| 7648     | 100     | 1,876± sf         | Office/warehouse |
| 7648     | 103     | 1,856± sf         | 100% office      |