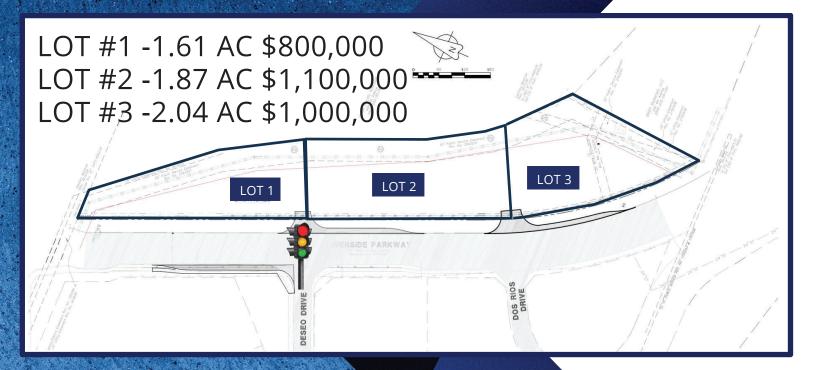

#### PROPERTY OVERVIEW

Vacant Land Development Opportunity

Three Parcels: 1.61 AC, 1.82 AC, 2.08 AC

Zoned: PUD

Location: Grand Junction River Front, Riverside

Parkway and Highway 50, Dos Rios Park and the

Riverfront Park at Las Colonias