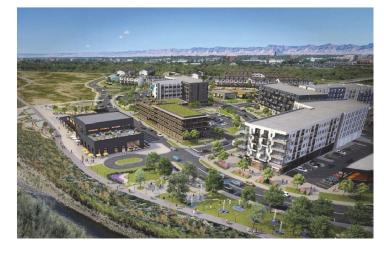

RIVER FRONT MIXED-USE COMMUNITY | GRAND JUNCTION, CO

**NEIGHBORHOOD CONCEPTUAL VIEWS** 

#### PROPERTY OVERVIEW

Vacant Land Development Opportunity

Three Parcels: 1.61 AC, 1.82 AC, 2.08 AC

Zoned: PUD

Location: Grand Junction River Front, Riverside

Parkway and Highway 50, Dos Rios Park and the

Riverfront Park at Las Colonias