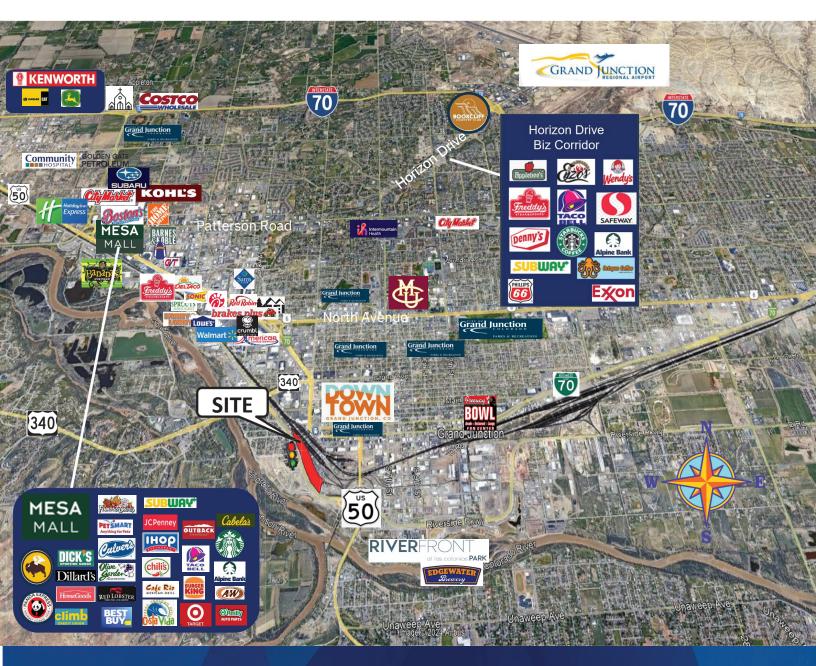

#### PROPERTY OVERVIEW

Vacant Land Development Opportunity

Three Parcels: 1.61 AC, 1.82 AC, 2.08 AC

Zoned: PUD

Location: Grand Junction River Front, Riverside

Parkway and Highway 50, Dos Rios Park and the

Riverfront Park at Las Colonias

Riverside Parkway Frontage: 19,000 –20,000 AATD

Easy All Valley-Wide Transit Routes

Downtown & Mesa Mall Access within a 5-minute Dive

Water and Sewer Serviced by City of Grand Junction

Gas & Electric Serviced By Xcel Energy