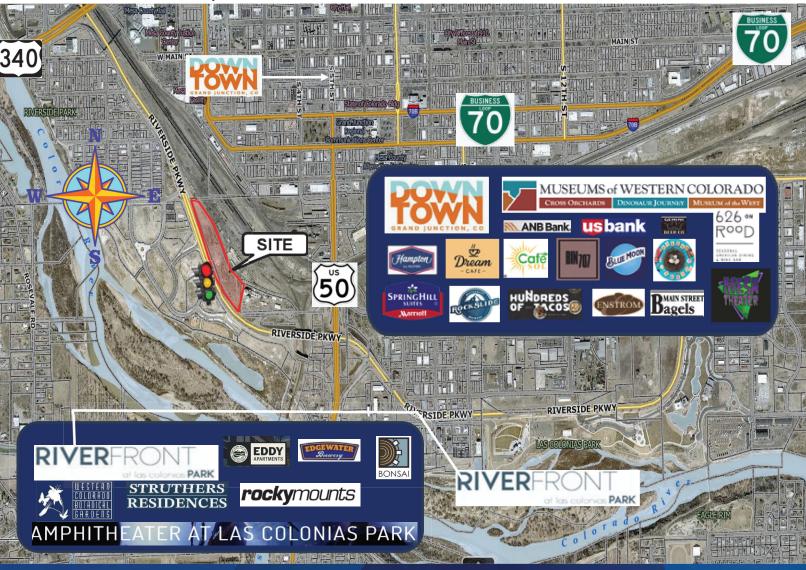

#### PROPERTY OVERVIEW

Vacant Land Development Opportunity

Three Parcels: 1.61 AC, 1.82 AC, 2.08 AC

Zoned: PUD

Location: Grand Junction River Front, Riverside

Parkway and Highway 50, Dos Rios Park and the

Riverfront Park at Las Colonias

Riverside Parkway Frontage: 19,000 –20,000 AATD

Easy All Valley-Wide Transit Routes

Downtown & Mesa Mall Access within a 5-minute Dive

Water and Sewer Serviced by City of Grand Junction

Gas & Electric Serviced By Xcel Energy