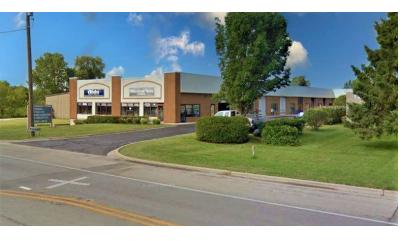

## INDUSTRIAL SPACE 2,100 SF

2,100 SF clean warehouse space with heavy 800 amp, 3 phase power, one bath, one 10'x12' DID, small mezzanine storage area and 16' ceilings.

Located in this 18,532 SF multi-tenant building on busy Route 47 across from Harley Davidson.