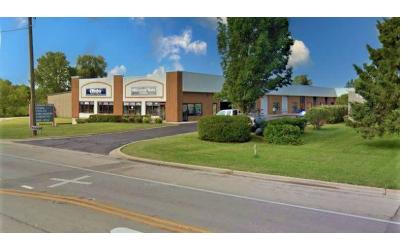

## INDUSTRIAL SPACE 2,100 SF

2,100 SF clean warehouse space with heavy 800 amp, 3 phase power, one bath, one 10'x12' DID, small mezzanine storage area and 16' ceilings.

Located in this 18,532 SF multi-tenant building on busy Route 47 across from Harley Davidson.