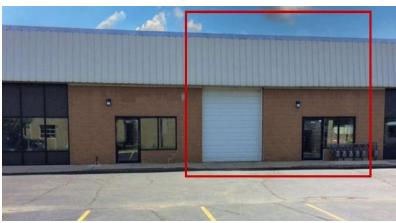

## INDUSTRIAL SPACE 2,100 SF

2,100 SF clean warehouse space with heavy 800 amp, 3 phase power, one bath, one 10'x12' DID, small mezzanine storage area and 16' ceilings.

Located in this 18,532 SF multi-tenant building on busy Route 47 across from Harley Davidson.

\$1,925/mo. gross lease with CAM and taxes included. Tenant responsible for utilities.

| Specifications  |                    |
|-----------------|--------------------|
| Building Size:  | 18,532 SF          |
| Year Built:     | 2003               |
| Office Size:    | None               |
| HVAC System:    | Ceiling Hung GFA   |
| Electrical:     | 800 amp, 3 phase   |
| Sprinklers:     | Yes                |
| Washrooms:      | 1 ADA              |
| Ceiling Height: | 16 ft              |
| Parking:        | 23 (common)        |
| DID's:          | 1 (10'x12')        |
| Sewer/Water:    | City               |
| Zoning:         | M1                 |
| Utilities:      | Tenant Responsible |
| CAM & Taxes     | Included           |
| PIN #:          | 13-17-427-003      |