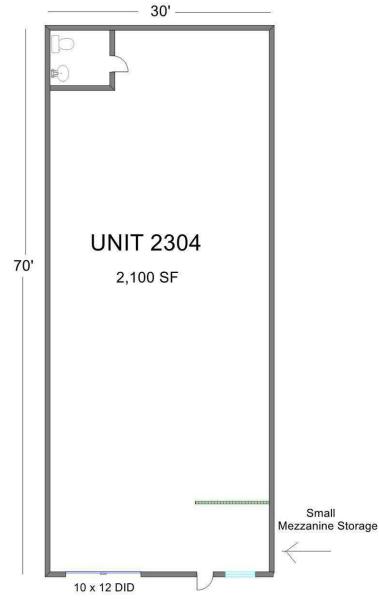

## INDUSTRIAL SPACE 2,100 SF

2,100 SF clean warehouse space with heavy 800 amp, 3 phase power, one bath, one 10'x12' DID, small mezzanine storage area and 16' ceilings.

Located in this 18,532 SF multi-tenant building on busy Route 47 across from Harley Davidson.

\$1,925/mo. gross lease with CAM and taxes included. Tenant responsible for utilities.

| Specifications  |                    |
|-----------------|--------------------|
| Building Size:  | 18,532 SF          |
| Year Built:     | 2003               |
| Office Size:    | None               |
| HVAC System:    | Ceiling Hung GFA   |
| Electrical:     | 800 amp, 3 phase   |
| Sprinklers:     | Yes                |
| Washrooms:      | 1 ADA              |
| Ceiling Height: | 16 ft              |
| Parking:        | 23 (common)        |
| DID's:          | 1 (10'x12')        |
| Sewer/Water:    | City               |
| Zoning:         | M1                 |
| Utilities:      | Tenant Responsible |
| CAM & Taxes     | Included           |
| PIN #:          | 13-17-427-003      |