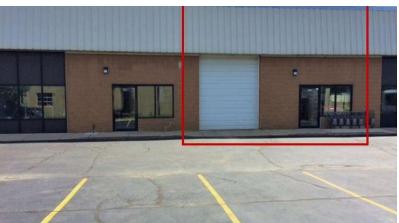

## INDUSTRIAL SPACE 2,100 SF

2,100 SF clean warehouse space with heavy 800 amp, 3 phase power, one bath, one 10'x12' DID, small mezzanine storage area and 16' ceilings.

Located in this 18,532 SF multi-tenant building on busy Route 47 across from Harley Davidson.

\$1,925/mo. gross lease with CAM and taxes included. Tenant responsible for utilities.

| Specifications  |                    |
|-----------------|--------------------|
| Building Size:  | 18,532 SF          |
| Year Built:     | 2003               |
| Office Size:    | None               |
| HVAC System:    | Ceiling Hung GFA   |
| Electrical:     | 800 amp, 3 phase   |
| Sprinklers:     | Yes                |
| Washrooms:      | 1 ADA              |
| Ceiling Height: | 16 ft              |
| Parking:        | 23 (common)        |
| DID's:          | 1 (10'x12')        |
| Sewer/Water:    | City               |
| Zoning:         | M1                 |
| Utilities:      | Tenant Responsible |
| CAM & Taxes     | Included           |
| PIN #:          | 13-17-427-003      |