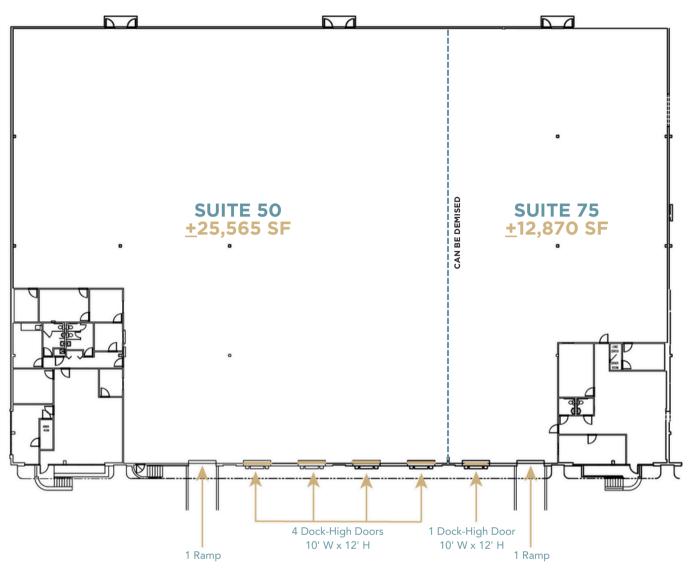

## <u>+</u>12,870 SF up to <u>+</u>38,435 SF

| SUITE 50     |                            | SUITE 75     |                            |
|--------------|----------------------------|--------------|----------------------------|
| PREMISES SF  | <u>+</u> 25,565            | PREMISES SF  | <u>+</u> 12,870            |
| OFFICE SF    | <u>+</u> 2,550             | OFFICE SF    | <u>+</u> 1,710             |
| OCCUPANCY    | Available Now              | OCCUPANCY    | Available Now              |
| CLEAR HEIGHT | 24'                        | CLEAR HEIGHT | 24'                        |
| LOADING      | 4 Dock-High Doors, 1 Ramp  | LOADING      | 1 Dock-High Door, 1 Ramp   |
| POWER        | 3 Phase, 120-208v, 150amps | POWER        | 3 Phase, 120-208v, 150amps |
| SPRINKLERS   | Wet Pipe                   | SPRINKLERS   | Wet Pipe                   |
| SECURITY     | Fully Fenced               | SECURITY     | Fully Fenced               |