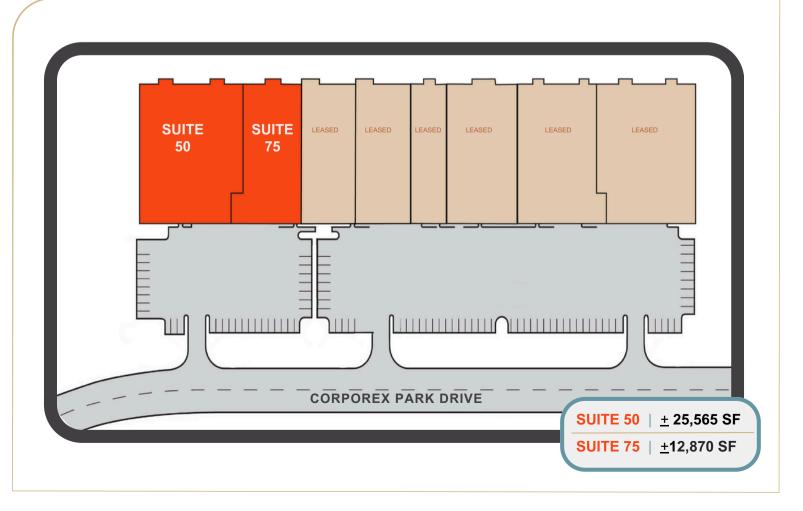

## 12,870-38,435 SF AVAILABLE

LEASING INFO & CONTACT

Jessica Mizrahi, SIOR Julia Silva, SIOR 813.804.0886 jmizrahi@lee-associates.com 813.230.8008 jsilva@lee-associates.com

## <u>+</u>12,870 SF up to <u>+</u>38,435 SF

| SUITE 50     |                            | SUITE 75     |                            |
|--------------|----------------------------|--------------|----------------------------|
| PREMISES SF  | <u>+</u> 25,565            | PREMISES SF  | <u>+</u> 12,870            |
| OFFICE SF    | <u>+</u> 2,550             | OFFICE SF    | <u>+</u> 1,710             |
| OCCUPANCY    | Available Now              | OCCUPANCY    | Available Now              |
| CLEAR HEIGHT | 24'                        | CLEAR HEIGHT | 24'                        |
| LOADING      | 4 Dock-High Doors, 1 Ramp  | LOADING      | 1 Dock-High Door, 1 Ramp   |
| POWER        | 3 Phase, 120-208v, 150amps | POWER        | 3 Phase, 120-208v, 150amps |
| SPRINKLERS   | Wet Pipe                   | SPRINKLERS   | Wet Pipe                   |
| SECURITY     | Fully Fenced               | SECURITY     | Fully Fenced               |