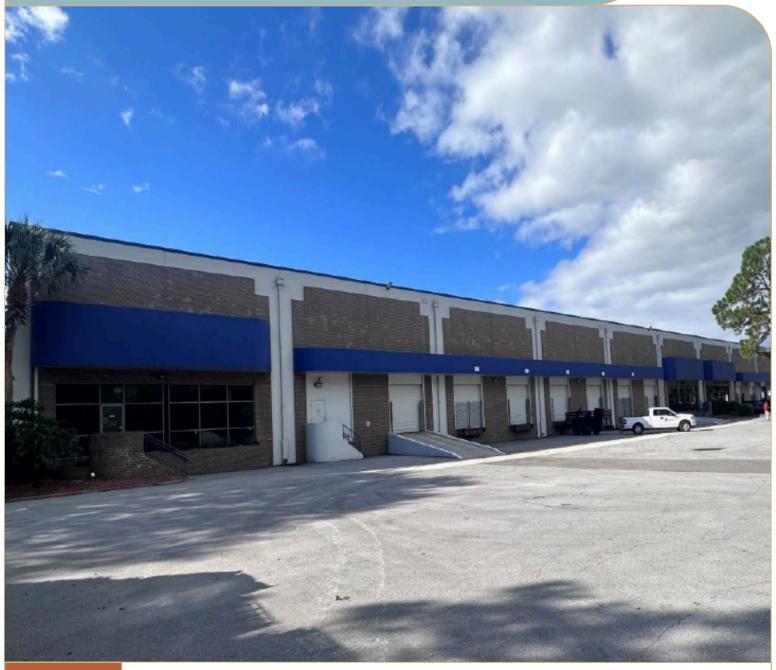

## CORPOREX PARK DISTRIBUTION CENTER

3719 CORPOREX PARK DRIVE | TAMPA, FL 33619

## **LOCATION OVERVIEW**

Corporex Business Park situated at 3719 Corporex Park Dr, Tampa, FL 33619, offers a prime location for businesses seeking efficient warehousing and distribution solutions. Located less than a mile from I-4 off of Exit 5,the location provides immediate access to major highways including I-75, and the Lee Roy Selmon Expressway, it ensures seamless connectivity within Tampa's industrial hub.