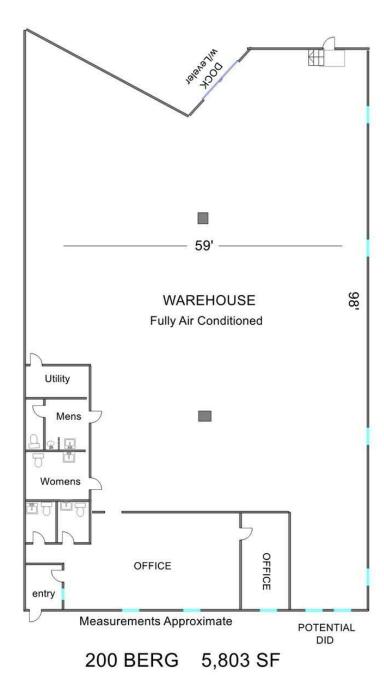

#### INDUSTRIAL END UNIT 5,803 SF

**UNIT 200:** 5,803 SF fully air conditioned end unit industrial condo in multi-tenant building with 400 amp, 240V, 3 phase power, two bathrooms in warehouse, truck dock w/leveler and potential for a DID.

Office consists of large open clerical area, one private office and two bathrooms.

\$4,352/mo. gross lease with CAM and taxes included. Tenant responsible for utilities.

Located just off of Route 62 (Algonquin Road) between Route 31 and Randall Road.

## \$4,352/MO. \$9.00 PSF (GROSS)

| Specifications  |                        |
|-----------------|------------------------|
| Building Size:  | 34,000 SF              |
| Year Built:     | 1978                   |
| Office Size:    | 700 SF                 |
| HVAC System:    | GFA/ Fully A/C         |
| Electrical:     | 400 amp, 240V, 3 Phase |
| Sprinklers:     | Yes                    |
| Washrooms:      | 4                      |
| Ceiling Height: | 16 ft                  |
| Parking:        | Common                 |
| DID's:          | Potential              |
| Dock:           | 1 w/leveler            |
| Sewer/Water:    | City                   |
| Zoning:         | M1                     |
| CAM & Taxes     | Included               |
| PIN #:          | 19-28-405-013          |