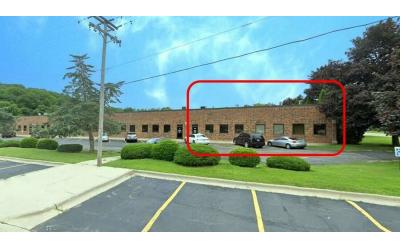

## 200 Berg St Algonquin, IL 60102

## INDUSTRIAL END UNIT 5,803 SF

#### INDUSTRIAL END UNIT 5,803 SF

**UNIT 200:** 5,803 SF fully air conditioned end unit industrial condo in multi-tenant building with 400 amp, 240V, 3 phase power, two bathrooms in warehouse, truck dock w/leveler and potential for a DID.

Office consists of large open clerical area, one private office and two bathrooms.

\$4,352/mo. gross lease with CAM and taxes included. Tenant responsible for utilities.

Located just off of Route 62 (Algonquin Road) between Route 31 and Randall Road.

## \$4,352/MO. \$9.00 PSF (GROSS)

| Specifications  |                        |
|-----------------|------------------------|
| Building Size:  | 34,000 SF              |
| Year Built:     | 1978                   |
| Office Size:    | 700 SF                 |
| HVAC System:    | GFA/ Fully A/C         |
| Electrical:     | 400 amp, 240V, 3 Phase |
| Sprinklers:     | Yes                    |
| Washrooms:      | 4                      |
| Ceiling Height: | 16 ft                  |
| Parking:        | Common                 |
| DID's:          | Potential              |
| Dock:           | 1 w/leveler            |
| Sewer/Water:    | City                   |
| Zoning:         | M1                     |
| CAM & Taxes     | Included               |
| PIN #:          | 19-28-405-013          |