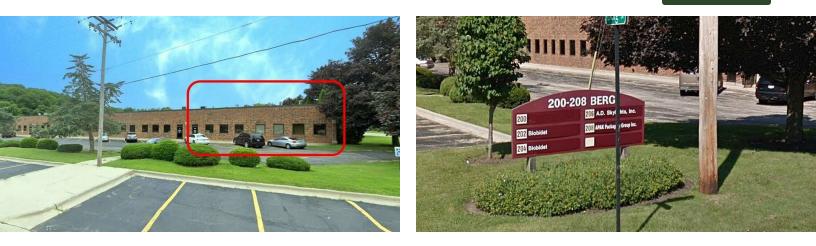

## 200 Berg St Algonquin, IL 60102

## INDUSTRIAL END UNIT 5,803 SF

#### INDUSTRIAL END UNIT 5,803 SF

**UNIT 200:** 5,803 SF fully air conditioned end unit industrial condo in multi-tenant building with 400 amp, 240V, 3 phase power, two bathrooms in warehouse, truck dock w/leveler and potential for a DID.

Office consists of large open clerical area, one private office and two bathrooms.

\$4,352/mo. gross lease with CAM and taxes included. Tenant responsible for utilities.

Located just off of Route 62 (Algonquin Road) between Route 31 and Randall Road.

## \$4,352/MO. \$9.00 PSF (GROSS)

| Specifications  |                        |
|-----------------|------------------------|
| Building Size:  | 34,000 SF              |
| Year Built:     | 1978                   |
| Office Size:    | 700 SF                 |
| HVAC System:    | GFA/ Fully A/C         |
| Electrical:     | 400 amp, 240V, 3 Phase |
| Sprinklers:     | Yes                    |
| Washrooms:      | 4                      |
| Ceiling Height: | 16 ft                  |
| Parking:        | Common                 |
| DID's:          | Potential              |
| Dock:           | 1 w/leveler            |
| Sewer/Water:    | City                   |
| Zoning:         | M1                     |
| CAM & Taxes     | Included               |
| PIN #:          | 19-28-405-013          |