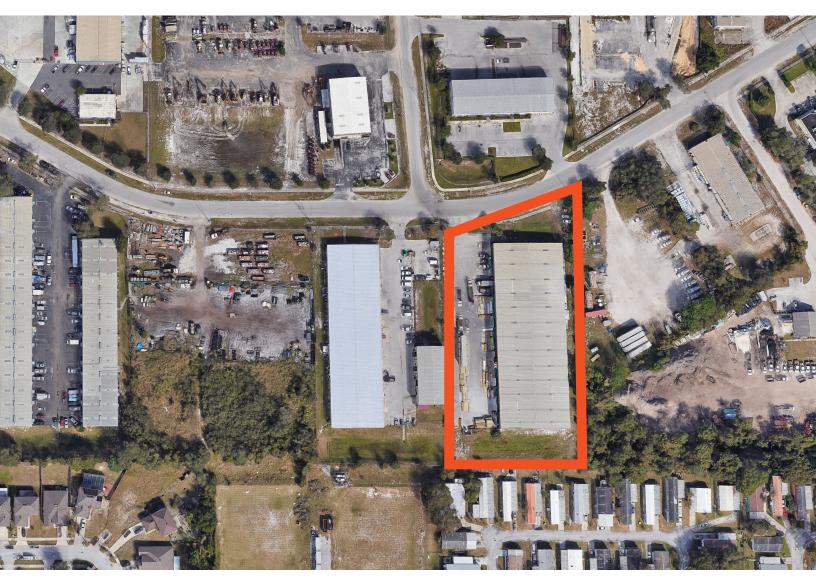

### LOCATION

#### HIGHLIGHTS

- The property is located near the intersection of N Orange Blossom Trail and Maitland Blvd (SR 414) which provides convenient access to I-4, and the newly completed 429 Western Beltway.
- Currently divided into two units, this property offers an excellent opportunity for an owner-user to offset ownership costs and generate passive income by leasing out the unused portion of the building. This setup not only provides immediate financial benefits but also offers flexibility for future growth, allowing the owner to expand their operations as business needs evolve.
- Heavy Industrial Zoning