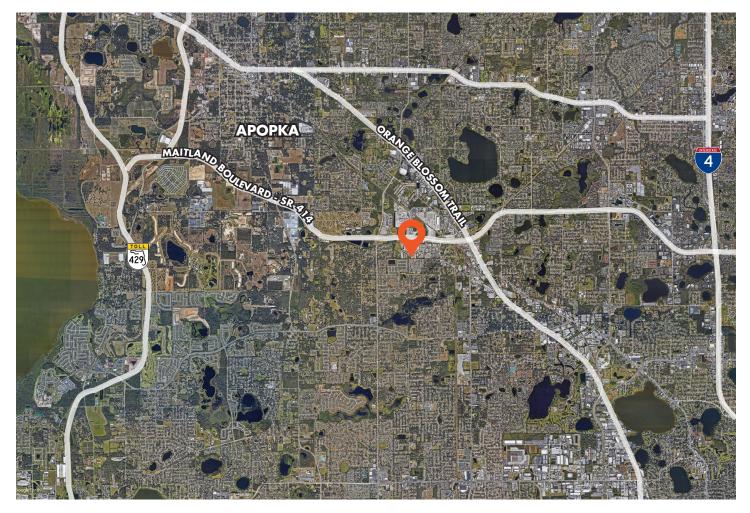

### LOCATION

#### HIGHLIGHTS

- The property is located near the intersection of N Orange Blossom Trail and Maitland Blvd (SR 414) which provides convenient access to I-4, and the newly completed 429 Western Beltway.
- Currently divided into two units, this property offers an excellent opportunity for an owner-user to offset ownership costs and generate passive income by leasing out the unused portion of the building. This setup not only provides immediate financial benefits but also offers flexibility for future growth, allowing the owner to expand their operations as business needs evolve.
- Heavy Industrial Zoning

#### DISTANCES

SR 414 - 0.6 Miles US Highway 441 - 1.2 Miles 1-4 - 5.6 Miles SR 451 - 6.6 Miles SR 429 - 7.2 Miles Downtown Orlando - 8.7 Miles Florida Turnpike - 15.5 Miles Orlando-Sanford International Airport - 25.2 Miles Orlando International Airport - 30.5 Miles