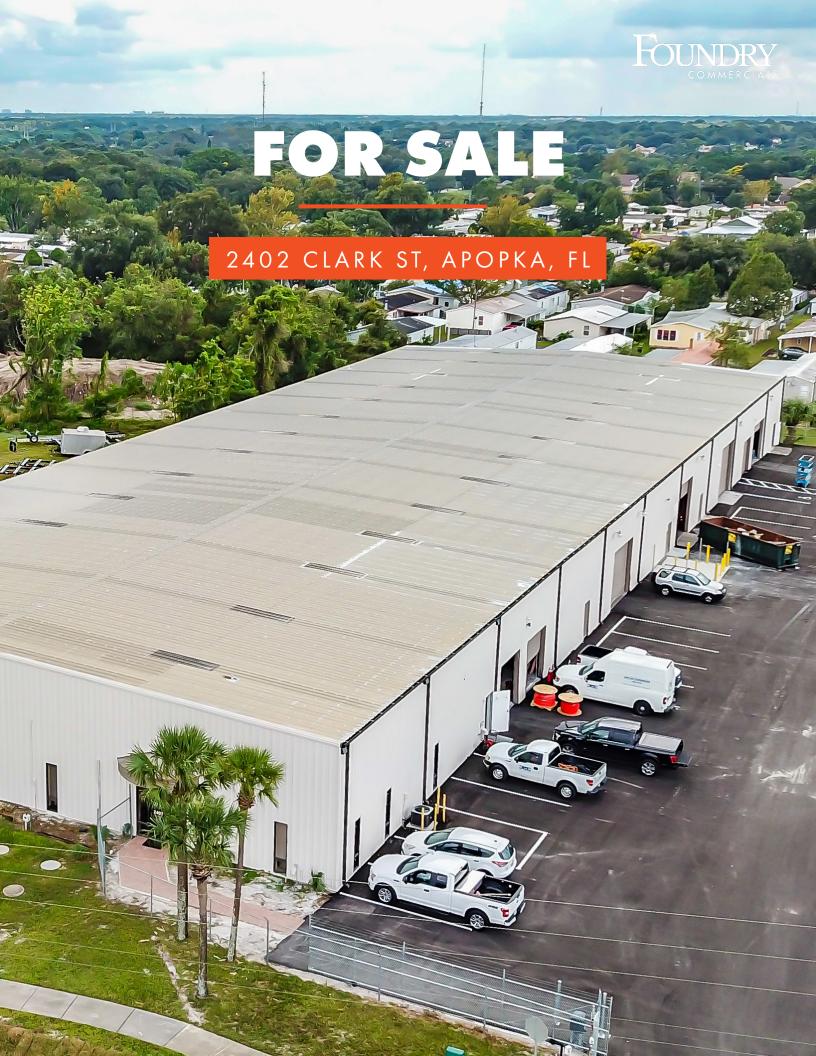

## 2402 CLARK ST.

### **PROPERTY FEATURES**

- 39,000 SF Building •
  - Single Tenant or Multi-Tenant Opportunities
- 5,506 SF Office with 4,000 SF mezzanine
- 17'8" 20' 5" clear height
- 7 grade level doors
  - 2 10' x 10'
  - 4 14' x 12' ٠
  - 1 14' x 14'
  - 1 8' x 10' •

- Front Load
- Fire sprinkler system
- 1600-amp, 208-480 V Power
- Metal construction
- 2.27 Acres
- Zoned I-2/I-3 and I-4, Orange County
- Sale Price: \$5,850,000 (\$150/SF)
- Lease option(s) available