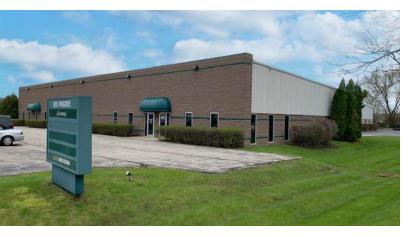

## 905 Pingree Road Unit B

Crystal Lake, IL 60014

# INDUSTRIAL SPACE 2,000 SF

Industrial / office space with great exposure in a 9,997 SF multi-tenant building at the corner of Pingree and Tek with monument signage.

**UNIT B:** 2,000 SF unit with ±700 SF office with two private offices, one bathroom, large clerical or showroom area.