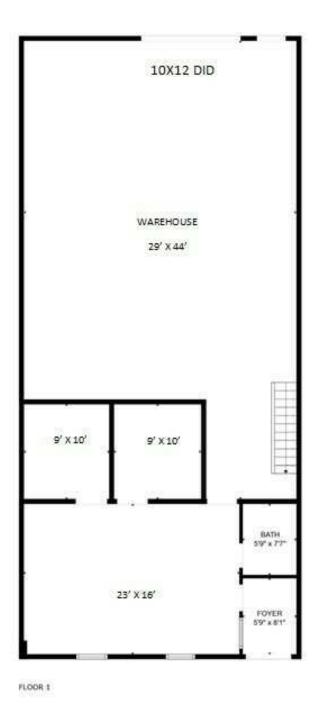

# INDUSTRIAL SPACE 2,000 SF

Industrial / office space with great exposure in a 9,997 SF multi-tenant building at the corner of Pingree and Tek with monument signage.

**UNIT B:** 2,000 SF unit with ±700 SF office with two private offices, one bathroom, large clerical or showroom area.

 $\pm 1,300$  SF warehouse with ceiling hung heat, one 10'x12' DID, slop sink, and  $\pm 800$  SF mezzanine for extra storage or additional office space.

Ideal for contractor, small machine shop, etc. (no automotive). CAM and taxes included, tenant responsible for utilities. \$1,900/mo. Gross.

#### **Specifications** Year Built: 2001 Office Size: 700 SF Ceiling Hung Warehouse **HVAC System:** A/C Office 208 / 3 Phase Electrical: Sprinklers: No Washrooms: Ceiling Height: 17 ft Parking: DID's: 1 (10'x12') Sewer/Water: City Zoning: M Utilities: Tenant Responsible CAM & Taxes Included PIN #: 19-10-305-001

OFFICE / WAREHOUSE

UNIT B 2,000 SF

MEZZANINE

**CLICK HERE TO VIEW OUR WEBSITE** 

No warranty or representation is made as to the accuracy of the foregoing information. Terms of sale or lease and availability are subject to change or withdrawal without notice. This document is for information purposes only. No offer of sub-agency is being made.