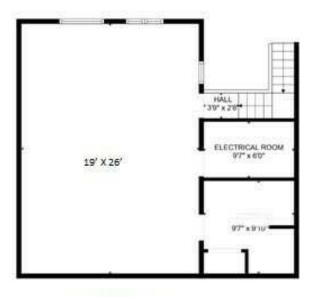

 $\pm 1,300$  SF warehouse with ceiling hung heat, one 10'x12' DID, slop sink, and  $\pm 800$  SF mezzanine for extra storage or additional office space.

Ideal for contractor, small machine shop, etc. (no automotive). CAM and taxes included, tenant responsible for utilities. \$1,900/mo. Gross.

OFFICE / WAREHOUSE

UNIT B 2,000 SF

MEZZANINE

**CLICK HERE TO VIEW OUR WEBSITE** 

No warranty or representation is made as to the accuracy of the foregoing information. Terms of sale or lease and availability are subject to change or withdrawal without notice. This document is for information purposes only. No offer of sub-agency is being made.