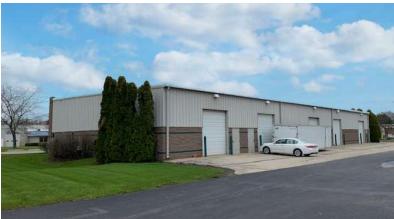

# INDUSTRIAL SPACE 2,000 SF

Industrial / office space with great exposure in a 9,997 SF multi-tenant building at the corner of Pingree and Tek with monument signage.

**UNIT B:** 2,000 SF unit with ±700 SF office with two private offices, one bathroom, large clerical or showroom area.

 $\pm 1,300$  SF warehouse with ceiling hung heat, one 10'x12' DID, slop sink, and  $\pm 800$  SF mezzanine for extra storage or additional office space.

Ideal for contractor, small machine shop, etc. (no automotive). CAM and taxes included, tenant responsible for utilities. \$1,900/mo. Gross.