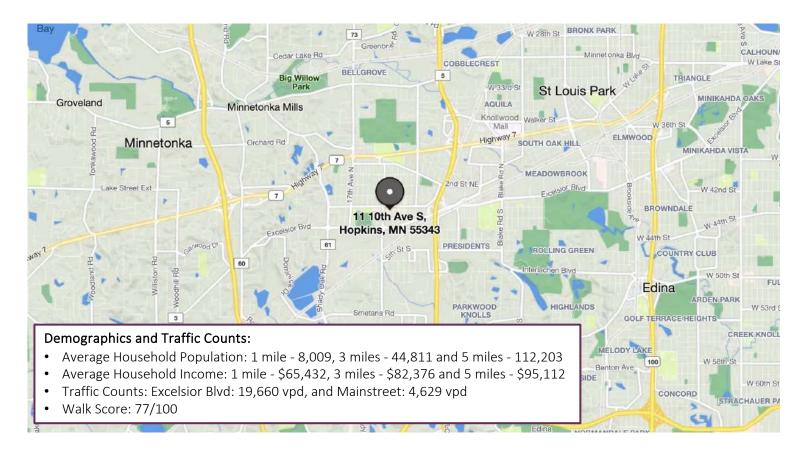

tic
- Area tenants: Brasa, K'kinaco-Nikkei & Pisco Bar,
  Hoagie's, Mainstreet Bar & Grill, Chipotle, The Vine
  Room, Cam Ranh Bay, LTD Brewing Co, A to Z Creamery,
  Pub 819, Nacho's Mexican Grill, Wild Boar Bar & Grill,
  Thirty Bales, Bear Cave Brewing, Nautical Bowls, Cream
  and Amber, Chicky Choco Pop and more

NANCY FLICEK 952.992.0093

nancy@christiansonandco.com

MARILYN FRITZE 612.804.4364 marilyn@christiansonandco.com

This information is accurate as of the date of printing and is subject to change without notice. All information is deemed accurate, but cannot be guaranteed.

## **Interior Photos**













This information is accurate as of the date of printing and is subject to change without notice. All information is deemed accurate, but cannot be guaranteed.

### Map



#### **Aerial**



This information is accurate as of the date of printing and is subject to change without notice. All information is deemed accurate, but cannot be guaranteed.