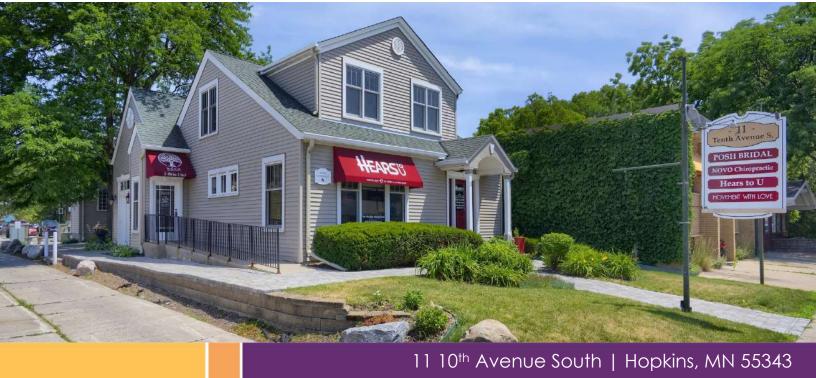

# OWNER/USER OPPORTUNITY - OFFICE/RETAIL PROPERTY FOR SALE

### For Sale:

- 5,414 sf (1,413 sf available with a cathedral ceiling and hardwood floors)
- Lot Size: .14 acres (6,098 sf)2024 Tax: \$24,979.48 (\$4.61 psf)
- Sale Price: Negotiable

### Highlights and Features:

- Potential for an Owner/User to occupy 1,413 SF on the main floor
- · Updated and well maintained
- Unique architectural details
- Year Built: 1941
- In the heart of Hopkins, 1 block off Main Street
- Floors: 3
- Parking: Free city lot adjacent to the building
- Zoning: B-2
- SWLRT has three planned stations in Hopkins
- The downtown Hopkins station will be connected to Mainstreet by 8<sup>th</sup> Avenue
- Ovation Hopkins, a mixed-use development, will be opening in the fall of 2024
- Current tenants: Hears To U Audiology, Twist Sales, Wehmann Talent Agency, and Novo Chiropractic
- Area tenants: Brasa, K'kinaco-Nikkei & Pisco Bar,
  Hoagie's, Mainstreet Bar & Grill, Chipotle, The Vine
  Room, Cam Ranh Bay, LTD Brewing Co, A to Z Creamery,
  Pub 819, Nacho's Mexican Grill, Wild Boar Bar & Grill,
  Thirty Bales, Bear Cave Brewing, Nautical Bowls, Cream
  and Amber, Chicky Choco Pop and more