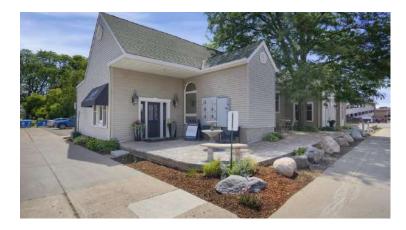

### Highlights and Features:

- Potential for an Owner/User to occupy 1,413 SF on the main floor
- · Updated and well maintained
- Unique architectural details
- Year Built: 1941
- In the heart of Hopkins, 1 block off Main Street
- Floors: 3
- Parking: Free city lot adjacent to the building
- Zoning: B-2
- SWLRT has three planned stations in Hopkins
- The downtown Hopkins station will be connected to Mainstreet by 8<sup>th</sup> Avenue
- Ovation Hopkins, a mixed-use development, will be opening in the fall of 2024
- Current tenants: Hears To U Audiology, Twist Sales, Wehmann Talent Agency, and Novo Chiropractic
- Area tenants: Brasa, K'kinaco-Nikkei & Pisco Bar,
  Hoagie's, Mainstreet Bar & Grill, Chipotle, The Vine
  Room, Cam Ranh Bay, LTD Brewing Co, A to Z Creamery,
  Pub 819, Nacho's Mexican Grill, Wild Boar Bar & Grill,
  Thirty Bales, Bear Cave Brewing, Nautical Bowls, Cream
  and Amber, Chicky Choco Pop and more