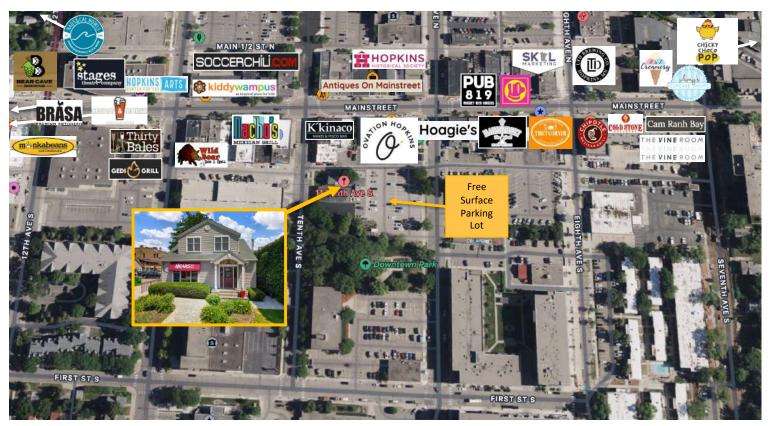

#### **Aerial**

This information is accurate as of the date of printing and is subject to change without notice. All information is deemed accurate, but cannot be guaranteed.

### Highlights and Features:

- Potential for an Owner/User to occupy 1,413 SF on the main floor
- · Updated and well maintained
- Unique architectural details
- Year Built: 1941
- In the heart of Hopkins, 1 block off Main Street
- Floors: 3
- Parking: Free city lot adjacent to the building
- Zoning: B-2
- SWLRT has three planned stations in Hopkins
- The downtown Hopkins station will be connected to Mainstreet by 8<sup>th</sup> Avenue
- Ovation Hopkins, a mixed-use development, will be opening in the fall of 2024
- Current tenants: Hears To U Audiology, Twist Sales, Wehmann Talent Agency, and Novo Chiropractic
- Area tenants: Brasa, K'kinaco-Nikkei & Pisco Bar,
  Hoagie's, Mainstreet Bar & Grill, Chipotle, The Vine
  Room, Cam Ranh Bay, LTD Brewing Co, A to Z Creamery,
  Pub 819, Nacho's Mexican Grill, Wild Boar Bar & Grill,
  Thirty Bales, Bear Cave Brewing, Nautical Bowls, Cream
  and Amber, Chicky Choco Pop and more