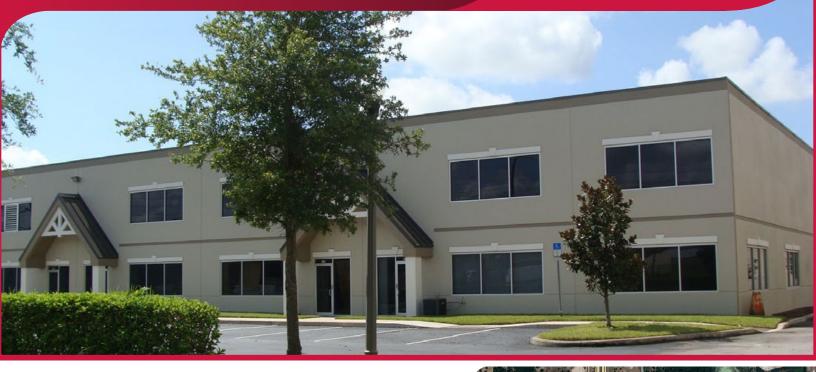

## PROPERTY DESCRIPTION

**BUILDING SF:** 35,500 SF

**BUILDING DEPTH:** 85' -100'

**COLUMN SPACING:** 30'W X 50'D

**CLEAR HEIGHT:** 15'10" to 22'3"

**LOADING:** Rear-Load

**ZONING:** I-1, City of Apopka