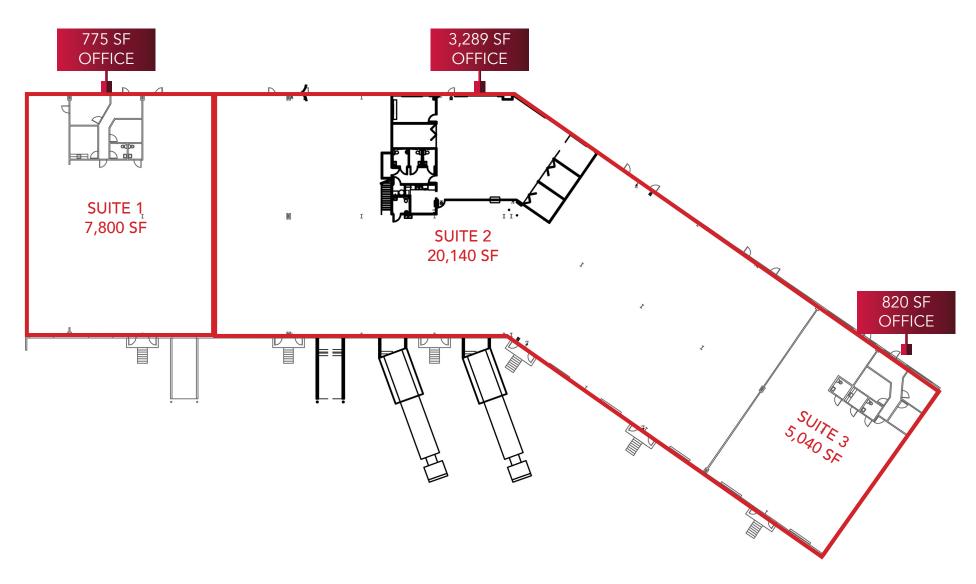

## **AVAILABILITY**

**AVAILABLE:** 7,800 - 35,500 SF

**DOORS:** 85' -100'

**LEASE RATE:** 5040 SF - \$14.00/SF NNN

> 7,800 SF - \$14.00/SF NNN 20,140 SF - \$11.00/SF NNN

**OP EX:** \$2.96/SF

Ryan Griffith Vice President rgriffith@lee-associates.com D 321.281.8512