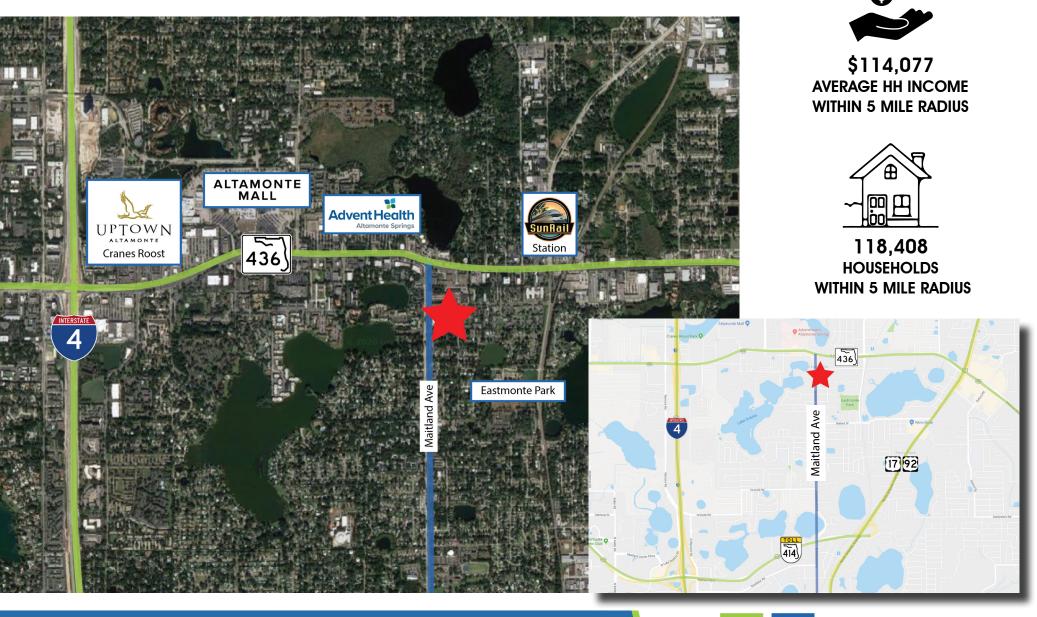

Strategically located just South of high-traffic Semoran Blvd / SR 436 (AADT 62,000) and 4 minutes from I-4 interchange

Varied suite layouts available for high degree of flexibility and *customization* 

Within 1 mile of Florida Hospital, Uptown Altamonte / Cranes Roost, Altamonte Mall, Sunrail Station and Eastmonte Park

### DEMOGRAPHICS

| 2024    | Total Population | Total Households | \$ Average HH Income |
|---------|------------------|------------------|----------------------|
| 1 Mile  | 9,239            | 4,528            | \$155,676            |
| 3 Miles | 99,588           | 45,108           | \$115,733            |
| 5 Miles | 271,966          | 118,408          | \$114,077            |

# **LOCATION**

615 E. Colonial Dr., Orlando, FL 32803 Phone: 407.872.0209 www.FCPG.com
Information furnished regarding the subject property is believed to be accurate, but no guarantee or representation is made. References to square footage are approximate. This offering is subject to errors, omissions, prior sale or lease or withdrawal without notice. ©2024 First Capital Property Group, Inc., Licensed Real Estate Brokers & Managers.