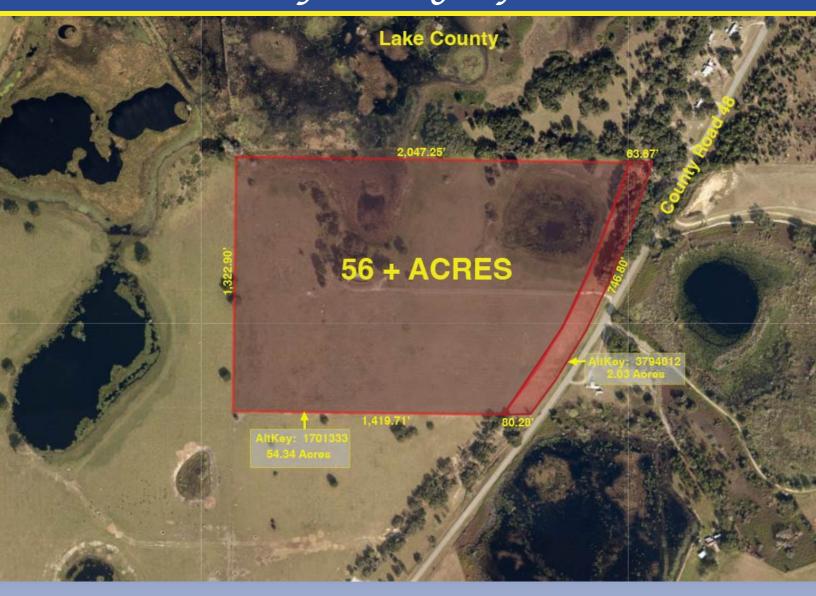

### Executive Summary

56+ acres adjoining The Villages expansion area by 3 property boundaries. Property is adjoined on 3 property boundaries by THE VILLAGES expansion areas. The Villages is in current cycle for entitlements with City of Leesburg for 4,200 acres expansion under the name "Secret Promise" for adjoining property. Subject property is convenient to Florida Turnpike & I-75, off CR 48 just south of HWY 470 & north of Austin Merritt Rd. Property currently AG, however, City of Leesburg has utilities nearby & open to annexation/entitlements for future development. Includes Lake County Property Appraiser Alt Keys: 1701333, 3794012.