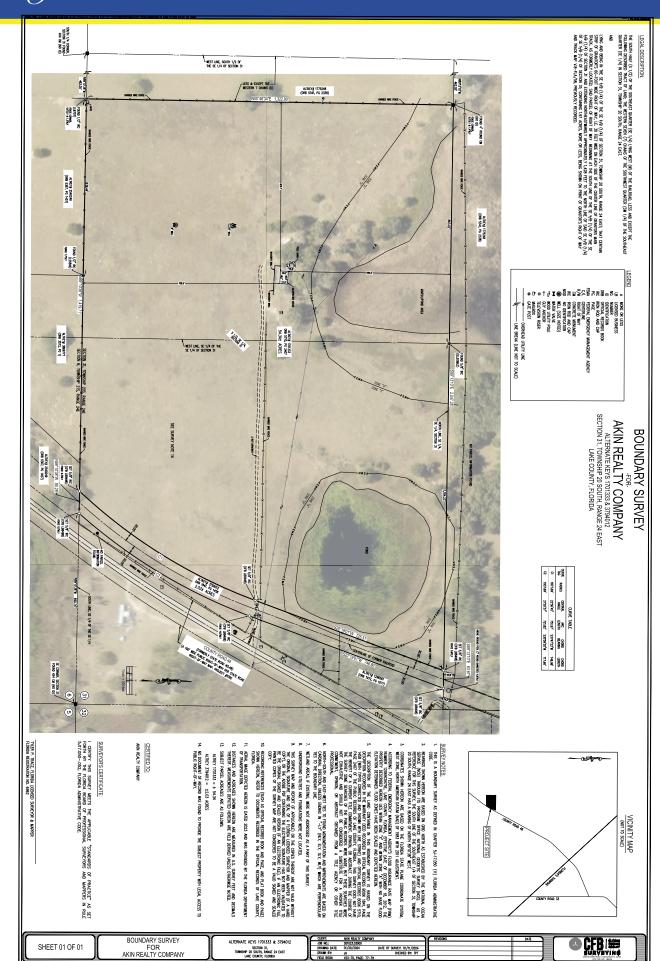

isted By:

#### FRAN DANN-AKIN, SIOR

8550 NE 138th Lane, Suite 2000-B The Villages, FL 32159 fran@franakin.com

Direct: (352) 266-7795



### Executive Summary

56+ acres adjoining The Villages expansion area by 3 property boundaries. Property is adjoined on 3 property boundaries by THE VILLAGES expansion areas. The Villages is in current cycle for entitlements with City of Leesburg for 4,200 acres expansion under the name "Secret Promise" for adjoining property. Subject property is convenient to Florida Turnpike & I-75, off CR 48 just south of HWY 470 & north of Austin Merritt Rd. Property currently AG, however, City of Leesburg has utilities nearby & open to annexation/entitlements for future development. Includes Lake County Property Appraiser Alt Keys: 1701333, 3794012.



## Survey



# Map Location

| Amount   A   |                                           | 00                          |                 |      |