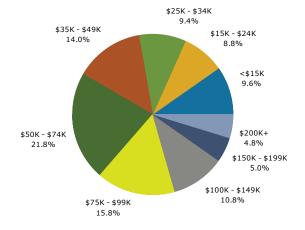

r<br>40,480<br>10,702<br>296<br>575<br>54          | 72.1%<br>19.1%<br>0.5%<br>1.0%<br>0.1%         | 50,894<br>11,638<br>386<br>938<br>94          | 69.0%<br>15.8%<br>0.5%<br>1.3%<br>0.1%         | 12,942<br>442<br>1,121<br>105          | 14.5%<br>0.5%<br>1.3%<br>0.1%<br>5.0% | 13,448<br>468<br>1,125<br>112          | 14<br>0                |

Data Note: Income is expressed in current dollars.

Source: Esri forecasts for 2023 and 2028. U.S. Census Bureau 2020 decennial Census in 2020 geographies.

# Demographics Demographics Demographics



#### Demographic and Income Profile

911 County Road 48, Groveland, Florida, 34736 Ring band: 5 - 10 mile radius

Prepared by Esri Latitude: 28.69896

Longitude: -81.94265

#### Trends 2023-2028



#### Population by Age



#### 2023 Household Income



#### 2023 Population by Race



2023 Percent Hispanic Origin:15.8%

Source: Esri forecasts for 2023 and 2028. U.S. Census Bureau 2020 decennial Census in 2020 geographies.

## Map Location



DISCLAIMER AKIN REALTY COMPANY. Although information has been obtained from sources deemed reliable, neither Owner nor ARC makes any guarantees, warranties or representations, express or implied, as to the completeness or accuracy as to the information contained herein. Any projections, opinions, assumptions or estimates used are for example only. There may be differences between projected and actual results, and those differences may be material. The Property may be withdrawn without notice. Neither Owner nor ARC accepts any liability for any loss or damage suffered by any party resulting from reli