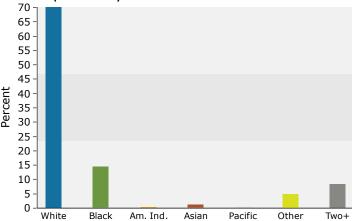

575<br>54          | 72.1%<br>19.1%<br>0.5%<br>1.0%<br>0.1%         | 50,894<br>11,638<br>386<br>938<br>94          | 69.0%<br>15.8%<br>0.5%<br>1.3%<br>0.1%         | 12,942<br>442<br>1,121<br>105          | 14.5%<br>0.5%<br>1.3%<br>0.1%<br>5.0% | 13,448<br>468<br>1,125<br>112          | 14<br>0                |

Data Note: Income is expressed in current dollars.

Source: Esri forecasts for 2023 and 2028. U.S. Census Bureau 2020 decennial Census in 2020 geographies.

# Demographics Demographics Demographics



#### Demographic and Income Profile

911 County Road 48, Groveland, Florida, 34736 Ring band: 5 - 10 mile radius

Prepared by Esri Latitude: 28.69896

Longitude: -81.94265

#### Trends 2023-2028



#### Population by Age



#### 2023 Household Income



#### 2023 Population by Race



2023 Percent Hispanic Origin:15.8%

Source: Esri forecasts for 2023 and 2028. U.S. Census Bureau 2020 decennial Census in 2020 geographies.

## Map Location



DISCLAIMER AKIN REALTY COMPANY. Although information has been obtained from sources deemed reliable, neither Owner nor ARC makes any guarantees, warranties or representations, express or implied, as to the completeness or accuracy as to the information contained herein. Any projections, opinions, assumptions or estimates used are for example only. There may be differences between projected and actual results, and those differences may be material. The Property may be withdrawn without notice. Neither Owner nor ARC accepts any liability for any loss or damage suffered by any party resulting from reliance on this information.