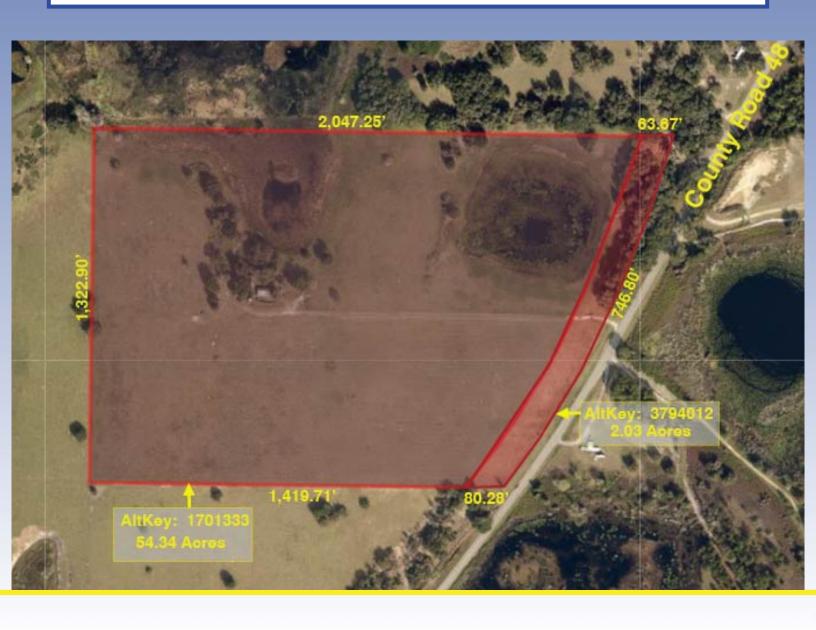

### Executive Summary

56+ acres adjoining The Villages expansion area by 3 property boundaries. Property is adjoined on 3 property boundaries by THE VILLAGES expansion areas. The Villages is in current cycle for entitlements with City of Leesburg for 4,200 acres expansion under the name "Secret Promise" for adjoining property. Subject property is convenient to Florida Turnpike & I-75, off CR 48 just south of HWY 470 & north of Austin Merritt Rd. Property currently AG, however, City of Leesburg has utilities nearby & open to annexation/entitlements for future development. Includes Lake County Property Appraiser Alt Keys: 1701333, 3794012.