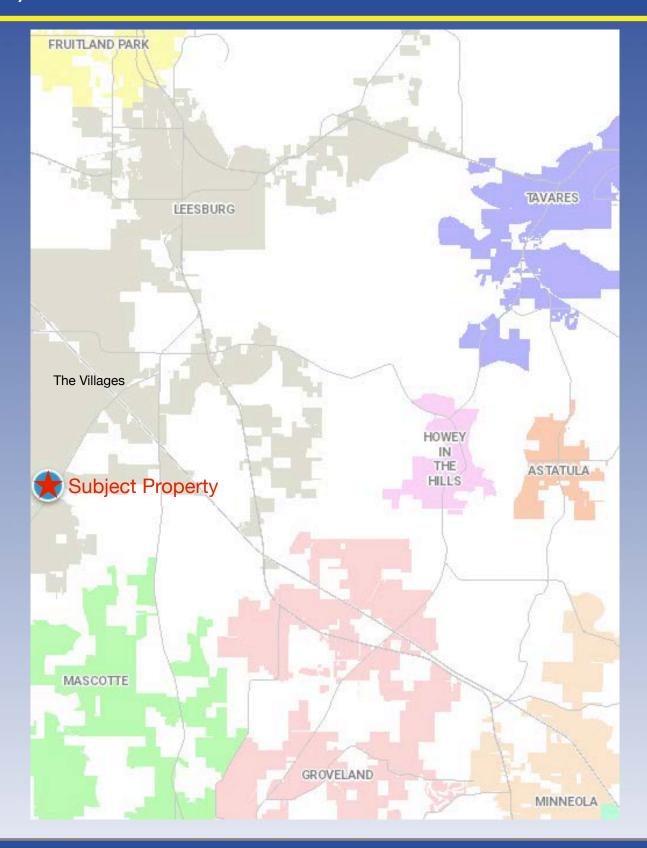

### Executive Summary

56+ acres adjoining The Villages expansion area by 3 property boundaries. Property is adjoined on 3 property boundaries by THE VILLAGES expansion areas. The Villages is in current cycle for entitlements with City of Leesburg for 4,200 acres expansion under the name "Secret Promise" for adjoining property. Subject property is convenient to Florida Turnpike & I-75, off CR 48 just south of HWY 470 & north of Austin Merritt Rd. Property currently AG, however, City of Leesburg has utilities nearby & open to annexation/entitlements for future development. Includes Lake County Property Appraiser Alt Keys: 1701333, 3794012.