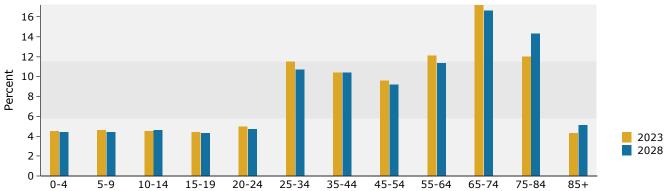

| Number<br>40,480<br>10,702<br>296<br>575<br>54          | 72.1%<br>19.1%<br>0.5%<br>1.0%<br>0.1%         | 50,894<br>11,638<br>386<br>938<br>94          | 69.0%<br>15.8%<br>0.5%<br>1.3%<br>0.1%         | 12,942<br>442<br>1,121<br>105          | 14.5%<br>0.5%<br>1.3%<br>0.1%<br>5.0% | 13,448<br>468<br>1,125<br>112          | 14<br>0                |

Data Note: Income is expressed in current dollars.

Source: Esri forecasts for 2023 and 2028. U.S. Census Bureau 2020 decennial Census in 2020 geographies.

# Demographics Demographics Demographics



#### Demographic and Income Profile

911 County Road 48, Groveland, Florida, 34736 Ring band: 5 - 10 mile radius

Prepared by Esri Latitude: 28.69896

Longitude: -81.94265

#### Trends 2023-2028



#### Population by Age



#### 2023 Household Income



#### 2023 Population by Race



2023 Percent Hispanic Origin:15.8%

Source: Esri forecasts for 2023 and 2028. U.S. Census Bureau 2020 decennial Census in 2020 geographies.

## Map Location



DISCLAIMER AKIN REALTY COMPANY. Although information has been obtained from sources deemed reliable, neither Owner nor ARC makes any guarantees, warranties or representations, express or implied, as to the completeness or accuracy as to the information contained herein. Any projections, opinions, assumptions or estimates used are for example only. There may be differences between projected and actual results, and those differences may be material. The Property may be withdrawn without notice. Neither Owner nor ARC accepts any liability for any loss or damage suffered by