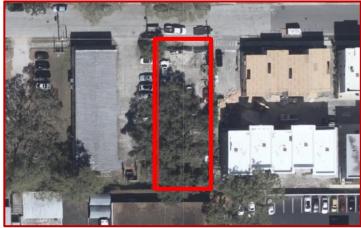

## **Opportunity Zone Site Red Hot SoDo**

72 W Jersey St, Orlando, FL 32806

- 0.17 acre site in the Downtown South Neighborhood Improvement District
- Opportunity zone property primed for investment and redevelopment
- One block from the SODO Shopping Center and other retail on Orange Ave
- One mile south of Orlando Regional Medical Center
- Brand new luxury townhomes next door (Venue Townhomes at SoDo)
- Ideal location for apartment/townhome redevelopment or medical office
- Close proximity to I-4 and HWY 408
- Existing I-G zoning allows industrial uses, such as a tow yard or mechanic
- 400 SF office and carport already on site
- \$499,000, bring all offers!