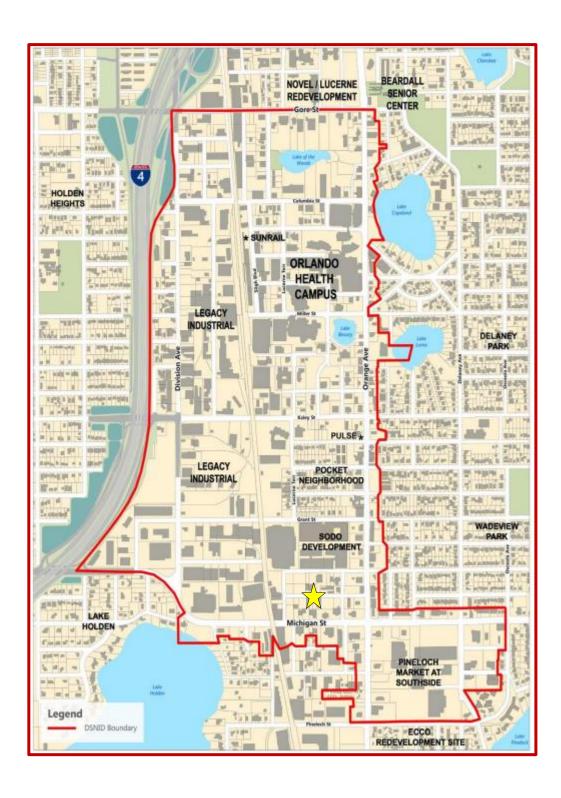

## **Opportunity Zone Site Red Hot SoDo**

72 W Jersey St, Orlando, FL 32806

- 0.17 acre site in the Downtown South Neighborhood Improvement District
- Opportunity zone property primed for investment and redevelopment
- One block from the SODO Shopping Center and other retail on Orange Ave
- One mile south of Orlando Regional Medical Center
- Brand new luxury townhomes next door (Venue Townhomes at SoDo)
- Ideal location for apartment/townhome redevelopment or medical office
- Close proximity to I-4 and HWY 408
- Existing I-G zoning allows industrial uses, such as a tow yard or mechanic
- 400 SF office and carport already on site
- \$499,000, bring all offers!