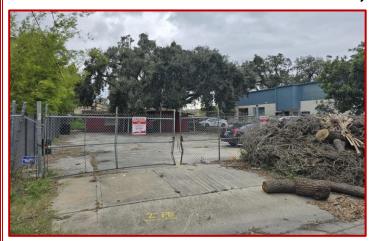

## **Opportunity Zone Site Red Hot SoDo**

72 W Jersey St, Orlando, FL 32806

- 0.17 acre site in the Downtown South Neighborhood Improvement District
- Opportunity zone property primed for investment and redevelopment
- One block from the SODO Shopping Center and other retail on Orange Ave
- One mile south of Orlando Regional Medical Center
- Brand new luxury townhomes next door (Venue Townhomes at SoDo)
- Ideal location for apartment/townhome redevelopment or medical office
- Close proximity to I-4 and HWY 408
- Existing I-G zoning allows industrial uses, such as a tow yard or mechanic
- 400 SF office and carport already on site
- \$499,000, bring all offers!