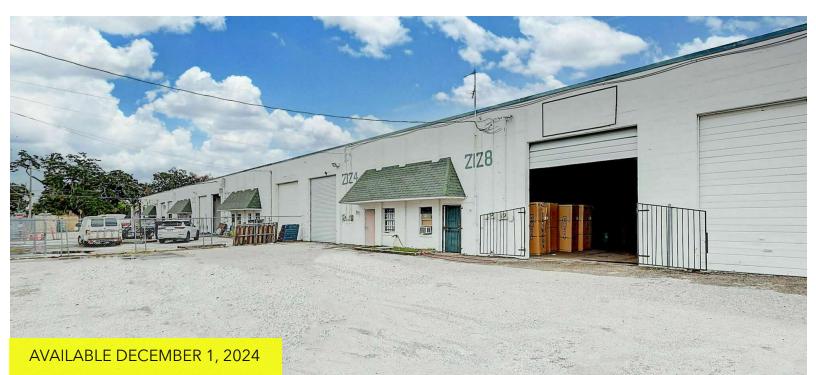

## 2112 W PINE STREET | ORLANDO, FL 32805

# FOR LEASE

#### LISTING DATA

Total Bldg SF: 52,500 SF Available SF: Suite 106 - 5,250 SF Office SF: ±450 SF Clear Height: 18' I-G Zoning: