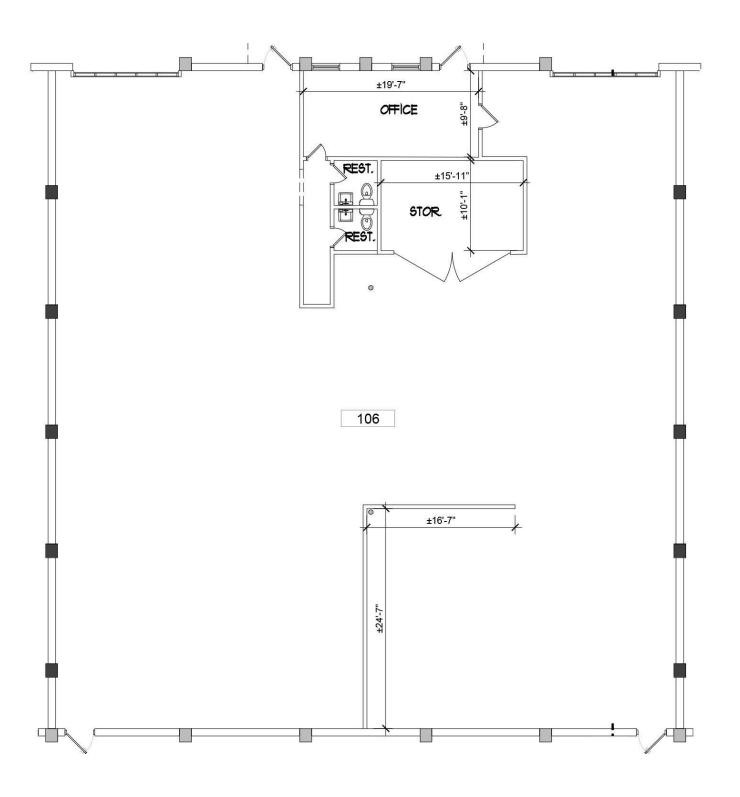

# FOR LEASE

| AVAILABLE SPACES |           |           |            |               |                                     |
|------------------|-----------|-----------|------------|---------------|-------------------------------------|
| SUITE            | TENANT    | SIZE (SF) | LEASE TYPE | LEASE RATE    | DESCRIPTION                         |
| Suite 106        | Available | 5,250 SF  | NNN        | \$12.00 SF/yr | Two (2) oversized grade level doors |

#### LISTING DATA

Total Bldg SF: 52,500 SF Available SF: Suite 106 - 5,250 SF Office SF: ±450 SF Clear Height: 18' I-G Zoning: